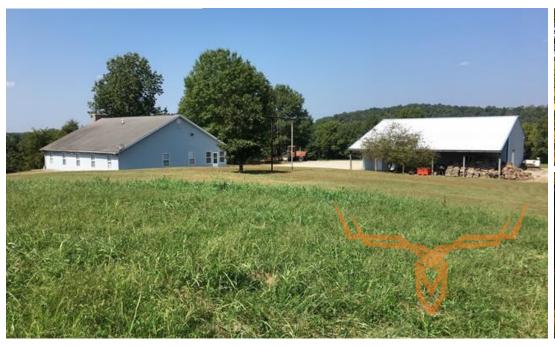

#### **PROPERTY HIGHLIGHTS:**

- Excellent cabin/lodge with 5 bedrooms 2 full baths
- 40 x48 outbuilding with concrete floor and game processing room
- Excellent deer and turkey hunting
- Perfect set up to grow an outfitting business
- Located on a State Highway
- \$13,000/yr. CRP income
- Excellent timber value
- 35 minutes from Paducah, KY
- 2 hours from St. Louis, MO
- 2.5 hours from Nashville, TN

These 435 +/- acres are the most turnkey deer hunting farm I have ever listed! It is set up with a house/ lodge with 5 bedrooms, 2 full baths, all the amenities of home including a backup generator! There is a 40 x 48 outbuilding with a 12ft lean-to that has a concrete floor and fully completed 15 x15 game processing room with2 electric wenches, hot water, and an additional bathroom. The property has an amazing trail system throughout, and 5 Redneck blinds elevated on platforms. There are also an additional 3 elevated shoot houses; that makes 8 shoot houses that will convey with the farm.