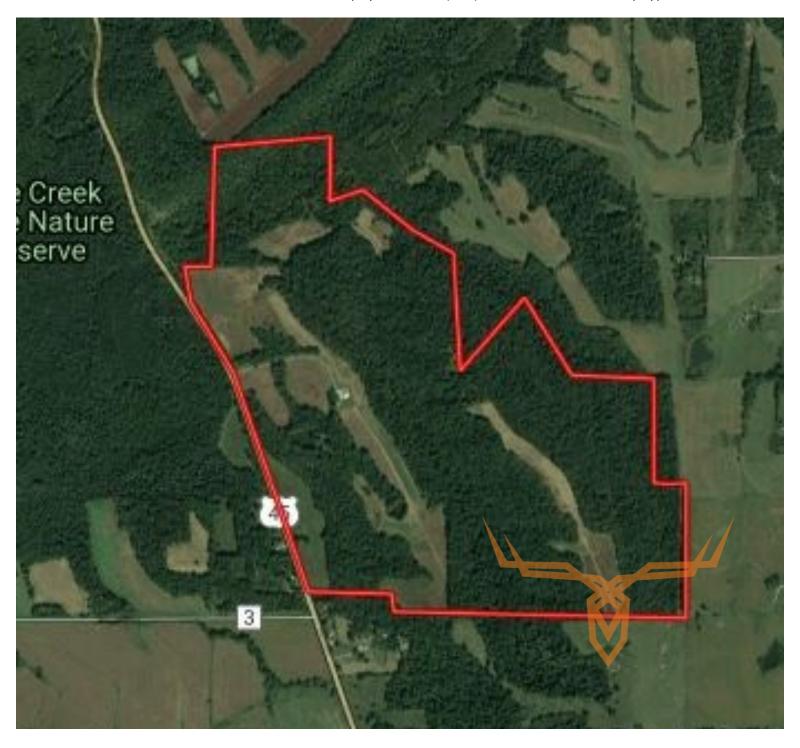

## Turnkey 435 +/- Acre Johnson County Illinois Deer Farm for Sale

www.TrophyPA.com • (855) 573-5263 • leads@trophypa.com

PRICE: \$1,413,750

**COUNTY:** Johnson

**ACRES: 435** 

## **PROPERTY ADDRESS:**

4475 Hwy 45 South Vienna, IL 62995