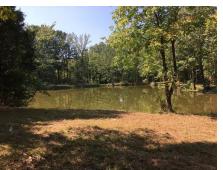

The 138 +/- acres of tillable land is currently in a CRP program creating \$13,000 income for the farm that could be removed if the Buyer wishes and placed back into row crop and food plots. The 297 +/- acres of timber on this farm also has an excellent value that could be used to help offset the cost. The farm also has 2 nice ponds located near the cabin. This property is a great set up as is, but the possibilities for what it could become are endless!! The logistics are all in place now to do some hinge cutting, sell some of the timber in the center of the farm, create a 50-75 acre sanctuary, and wait in the comfort of the shoot houses for those big deer to come to the fields to feed or check for does!!