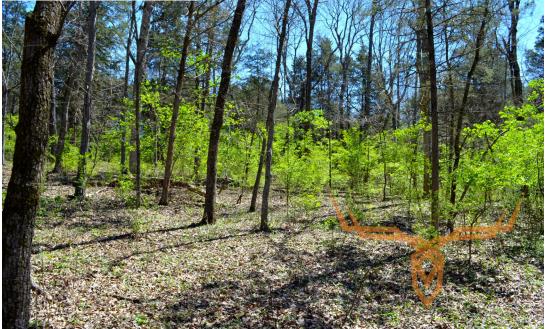

## **PROPERTY HIGHLIGHTS:**

- 27.73 acres in Villa Ridge City Limits
- 5.43 acres are in the Hillview Acres subdivision (Lot 14)
- 22.43 additional acres adjacent to 5.43 acres
- Heavily wooded lot

## **PROPERTY DESCRIPTION:**

27.73 acres of vacant wooded land for sale located in Villa Ridge, MO just a short 30 minutes from St. Louis. The two parcels consist of Lot 14 (5.43) in the Hillview Acres subdivision and behind that sits the 22.3 adjoining acres.

Very private

residence

Perfect spot for a mini-farm or private

Only 30 minutes from St. Louis.

This ground is heavily wooded and creates a very private setting for you to have your own mini-farm or secluded residence. There are subdivision indentures attached to the front 5.43 acres.