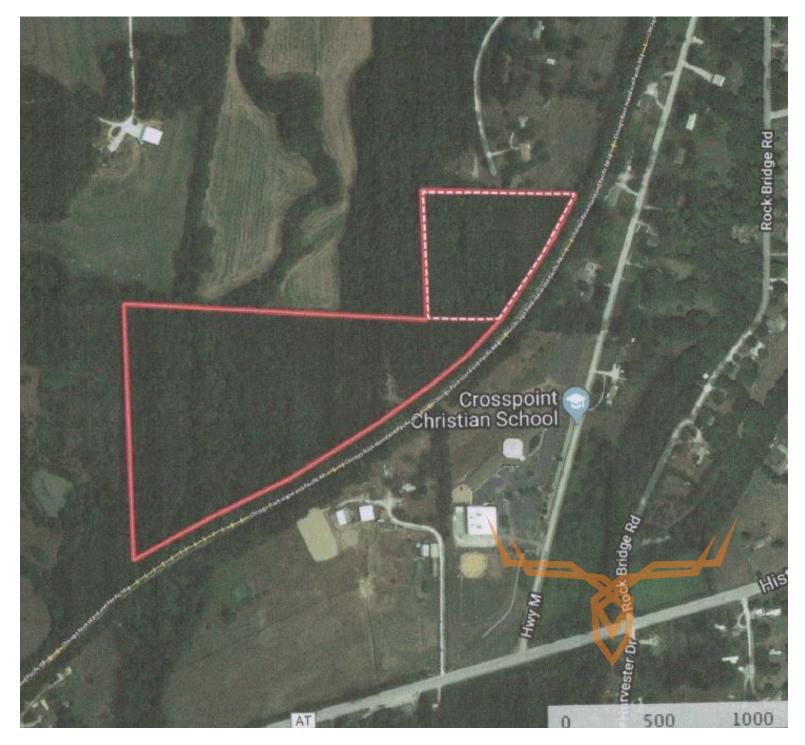

## **PROPERTY HIGHLIGHTS:**

- 27.73 acres in Villa Ridge City Limits
- 5.43 acres are in the Hillview Acres subdivision (Lot 14)
- 22.43 additional acres adjacent to 5.43 acres
- Heavily wooded lot

## **PROPERTY DESCRIPTION:**

27.73 acres of vacant wooded land for sale located in Villa Ridge, MO just a short 30 minutes from St. Louis. The two parcels consist of Lot 14 (5.43) in the Hillview Acres subdivision and behind that sits the 22.3 adjoining acres.

PRICE: \$173,313 ACRES: 27.73 **COUNTY:** Franklin