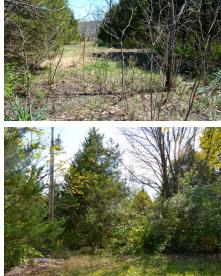

## **PROPERTY HIGHLIGHTS:**

- 27.73 acres in Villa Ridge City Limits
- 5.43 acres are in the Hillview Acres subdivision (Lot 14)
- 22.43 additional acres adjacent to 5.43 acres
- Heavily wooded lot

## **PROPERTY DESCRIPTION:**

27.73 acres of vacant wooded land for sale located in Villa Ridge, MO just a short 30 minutes from St. Louis. The two parcels consist of Lot 14 (5.43) in the Hillview Acres subdivision and behind that sits the 22.3 adjoining acres.

Very private

residence

Perfect spot for a mini-farm or private

Only 30 minutes from St. Louis.

This ground is heavily wooded and creates a very private setting for you to have your own mini-farm or secluded residence. There are subdivision indentures attached to the front 5.43 acres.