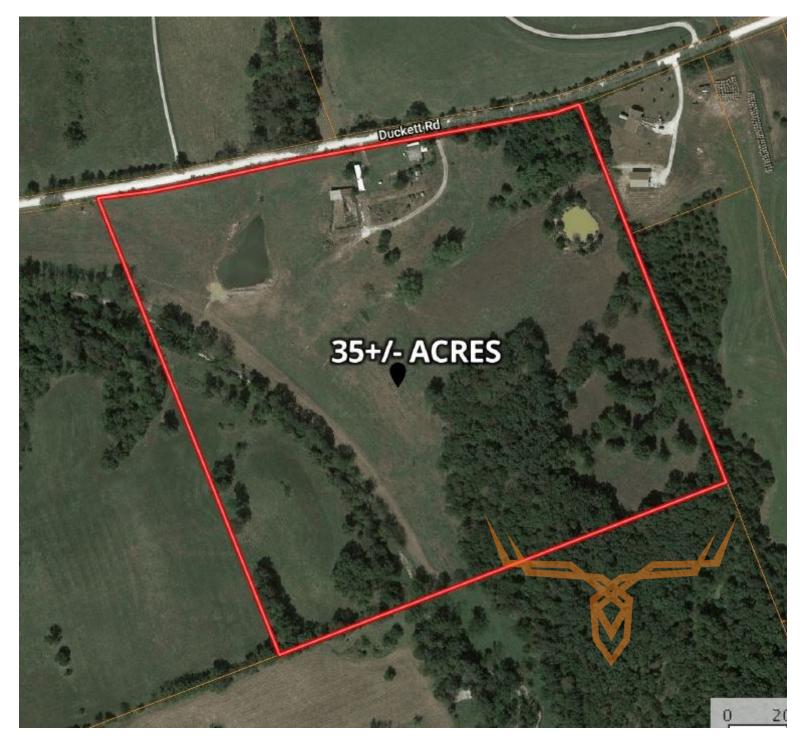

### **PROPERTY HIGHLIGHTS:**

- 35 +/- acres
- Possible homesite locations
- Water & electric on property
- **Elsberry Schools**
- **Deer Hunting**

#### **PROPERTY DESCRIPTION:**

Located on Duckett Road just east of Hwy 61, this 35 +/- acres of vacant land with water & electric for sale has a lot to offer. Situated in Northern Lincoln County this tract checks a lot of boxes on the wish list for all you buyers! Possible homesite locations, water (deep well), electric, rock bottom creek, 2 ponds, and hunting. The property lays out very nice to build and still have some hunting opportunities toward the back. The open ground is currently being cut for hay but could easily be converted to food plots, alfalfa or even some crops to attract big bucks during the cold months.

Food plot potential 2 ponds and creek

Final acreage will be subject to survey and buyer would have the option to buy more or less.

PRICE: \$250,000 **ACRES: 35 COUNTY:** Lincoln