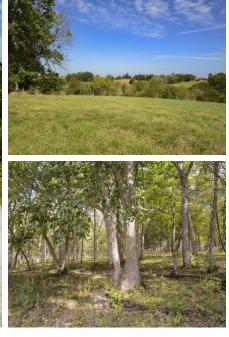

#### **PROPERTY DESCRIPTION:**

Located on Duckett Road just east of Hwy 61, this 35 +/- acres of vacant land with water & electric for sale has a lot to offer. Situated in Northern Lincoln County this tract checks a lot of boxes on the wish list for all you buyers! Possible homesite locations, water (deep well), electric, rock bottom creek, 2 ponds, and hunting. The property lays out very nice to build and still have some hunting opportunities toward the back. The open ground is currently being cut for hay but could easily be converted to food plots, alfalfa or even some crops to attract big bucks during the cold months.

Food plot potential 2 ponds and creek

Final acreage will be subject to survey and buyer would have the option to buy more or less.

PRICE: \$250,000 **ACRES: 35 COUNTY:** Lincoln