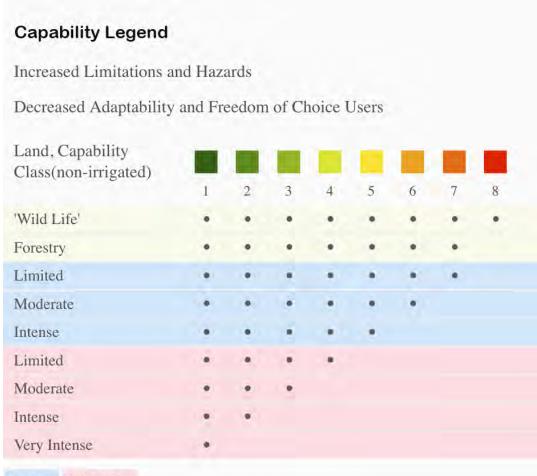

## | Boundary 97.8 ac

| SOIL CODE | SOIL DESCRIPTION                                 | ACRES | %     | CAP  |
|-----------|--------------------------------------------------|-------|-------|------|
| 50059     | Mexico silt loam, 1 to 4 percent slopes, eroded  | 75.3  | 76.99 | 3e   |
| 60022     | Leonard silt loam, 1 to 6 percent slopes, eroded | 11.1  | 11.36 | 3e   |
| 50026     | Gosport silty clay loam, 14 to 20 percent slopes | 0.3   | 0.34  | 6e   |
| 50001     | Armstrong loam, 5 to 9 percent slopes, eroded    | 9.0   | 9.19  | 4e   |
| 30039     | Armstrong loam, 9 to 14 percent slopes, eroded   | 2.1   | 2.13  | 4e   |
| TOTALS    |                                                  | 97.8  | 100%  | 3.12 |

## **Grazing Cultivation**

- (c) climatic limitations (e) susceptibility to erosion
- (s) soil limitations within the rooting zone (w) excess of water