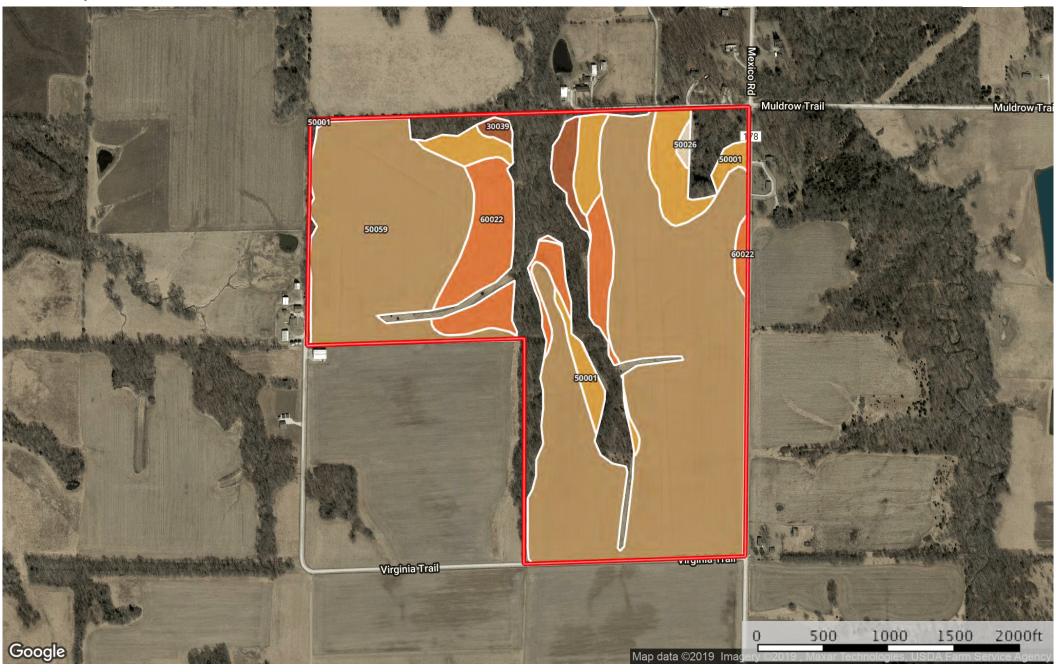

## Ralls County, MO Land iAuction

Ralls County, Missouri, AC +/-

## | Boundary 97.8 ac

| SOIL CODE | SOIL DESCRIPTION                                 | ACRES | %     | CAP  |
|-----------|--------------------------------------------------|-------|-------|------|
| 50059     | Mexico silt loam, 1 to 4 percent slopes, eroded  | 75.3  | 76.99 | 3e   |
| 60022     | Leonard silt loam, 1 to 6 percent slopes, eroded | 11.1  | 11.36 | 3e   |
| 50026     | Gosport silty clay loam, 14 to 20 percent slopes | 0.3   | 0.34  | 6e   |
| 50001     | Armstrong loam, 5 to 9 percent slopes, eroded    | 9.0   | 9.19  | 4e   |
| 30039     | Armstrong loam, 9 to 14 percent slopes, eroded   | 2.1   | 2.13  | 4e   |
| TOTALS    |                                                  | 97.8  | 100%  | 3.12 |