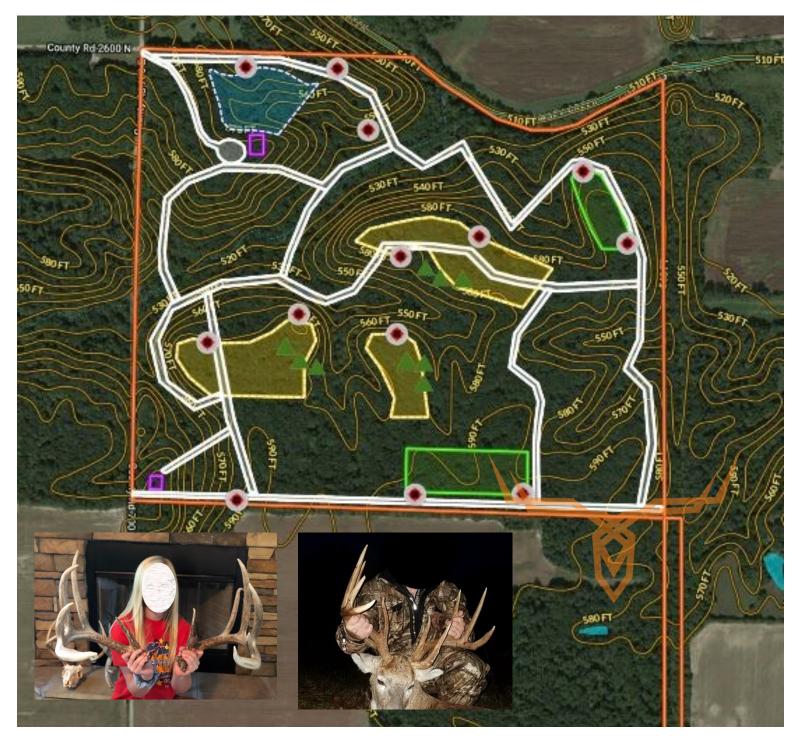

## **PROPERTY DESCRIPTION:**

Sellers of this property have spent over 1 year and almost \$100,000 developing these 178 +/- acres to create a Whitetail Heaven. The plan was designed by Don Higgins, Ready to Hunt Properties and Shane Yearian, Hunter's Heaven Designs. The Sellers put in over 6 miles of trail system for easy access to different stand sites throughout the property or if you don't hunt, for great 4-wheeler riding (see the white trail lines on the aerial map). Two different food plots were cleared for 6-7 acres of food (green on the aerial map). Multiple cabin sites have been cleared (purple on the aerial map) and the middle of the property has been strategically cut over to thicken the timber for better bedding areas to hold more deer! There is a possible 3-4 acre lake site on the north end of the property that sits right next to the best cabin site with some awesome views (blue on the aerial map).

Over the years there have been multiple 180'-200" deer harvested on this property and neighboring farms! The sellers found a 96" shed on the property in 2018! This property has been set up with harvesting giant whitetails in mind for many years to come for its next owner. The only thing I would add is I would clear cut 10-15 acres in the center on the three main ridges and plant warm season grasses and cedar trees for a little more diversity and cover in the center of the farm. (yellow and green triangles on map). A few different possible stand locations have been mapped as well (red circles on the aerial map)