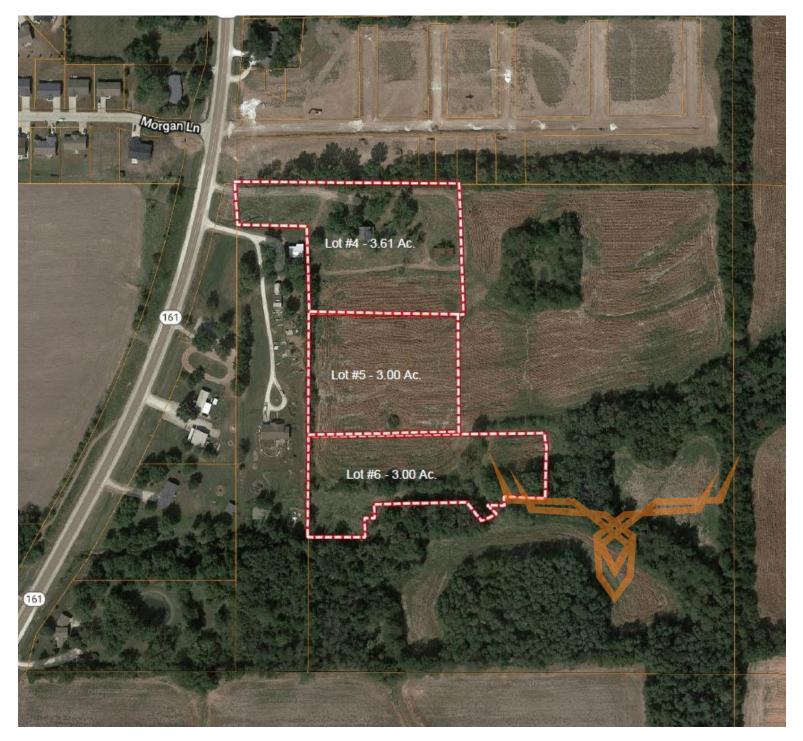

# Vacant Building Lot (Lot #5) for Sale in Magnolia Estates Subdivision

www.TrophyPA.com · (855) 573-5263 · leads@trophypa.com

PROPERTY ADDRESS: Lot #5 - Hwy 161 Bowling Green, MO 63334

#### **PROPERTY DESCRIPTION:**

Enjoy a rare opportunity to build your dream home on a 3 +/- acres bordering the Bowling Greens city limits. Just a stone's throw from the Bowling Green city limit sign you will pull onto your private lane and access your property. There are only a few lots left! Buy one or all three for a total of 9.61 acres! An excellent investment opportunity if desired. With the neighboring subdivisions filling up on the small lots they provide, this opportunity won't last long.

PRICE: \$35,000 ACRES: 3.00 COUNTY: Pike