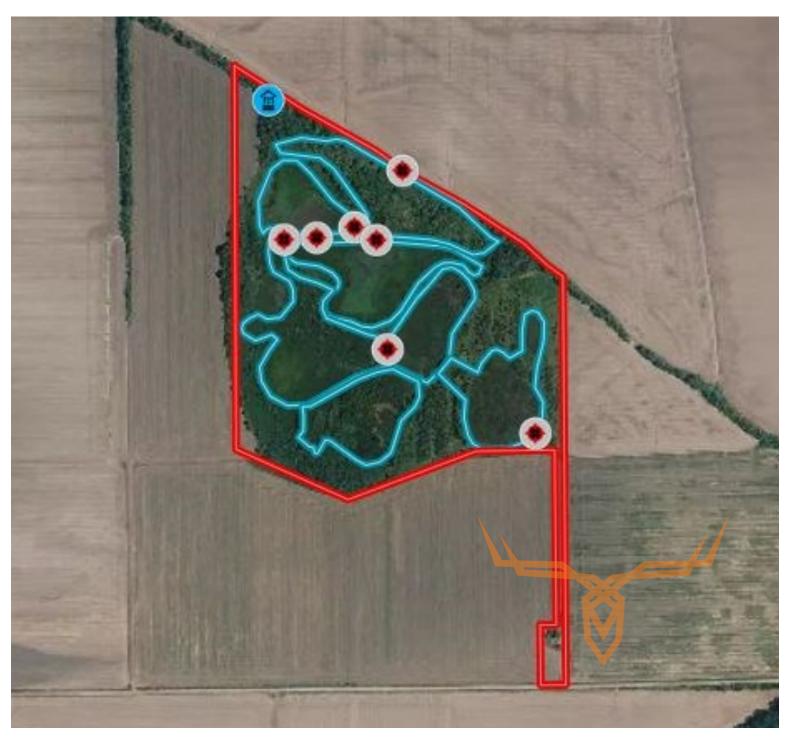

### PROPERTY DESCRIPTION:

Ever dreamed of owning a little duck club where you can roost your own birds and work big flocks on migration days? Located just west of Chillicothe, Mud Lake has been a destination for ducks and duck hunters for over a century. From early September when the first teal arrive through March when the last of the snow geese have trickled through, Mud Lake is a destination for waterfowl.

Mud Lake is located along the north side of the Grand River, a few miles west of Chillicothe. Surrounded by thousands of acres of crop ground in the Sampsel bottoms, this property has become a secluded little sanctuary for migrating waterfowl. Fountain Grove Conservation Area is located approximately 15 miles down the Grand River from the property.

This 80 acre tract has a well, with electric, and 7.5 hP submerisble pump. The pump has the capacity to fill each of the pools on Mud Lake, even on the driest of years. The levees were repaired, new water control structures were installed, and drainages were enhanced to upgrade the infrastructure of the property in a 2-phase project with the FWS, MDC and Ducks Unlimited. With these improvements, the well can now gravity flow water to six pools. 6.6 acres of pollinator habitat provides \$1000 annually to help with maintenance of the property.