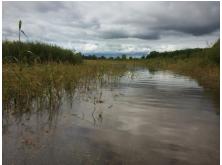

This 80 acre tract has a well, with electric, and 7.5 hP submerisble pump. The pump has the capacity to fill each of the pools on Mud Lake, even on the driest of years. The levees were repaired, new water control structures were installed, and drainages were enhanced to upgrade the infrastructure of the property in a 2-phase project with the FWS, MDC and Ducks Unlimited. With these improvements, the well can now gravity flow water to six pools. 6.6 acres of pollinator habitat provides \$1000 annually to help with maintenance of the property.