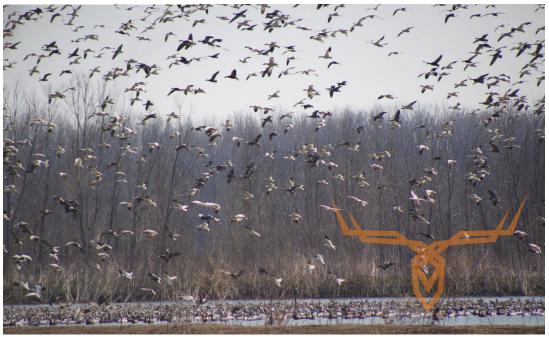

### PROPERTY DESCRIPTION:

Ever dreamed of owning a little duck club where you can roost your own birds and work big flocks on migration days? Located just west of Chillicothe, Mud Lake has been a destination for ducks and duck hunters for over a century. From early September when the first teal arrive through March when the last of the snow geese have trickled through, Mud Lake is a destination for waterfowl.

Mud Lake is located along the north side of the Grand River, a few miles west of Chillicothe. Surrounded by thousands of acres of crop ground in the Sampsel bottoms, this property has become a secluded little sanctuary for migrating waterfowl. Fountain Grove Conservation Area is located approximately 15 miles down the Grand River from the property.