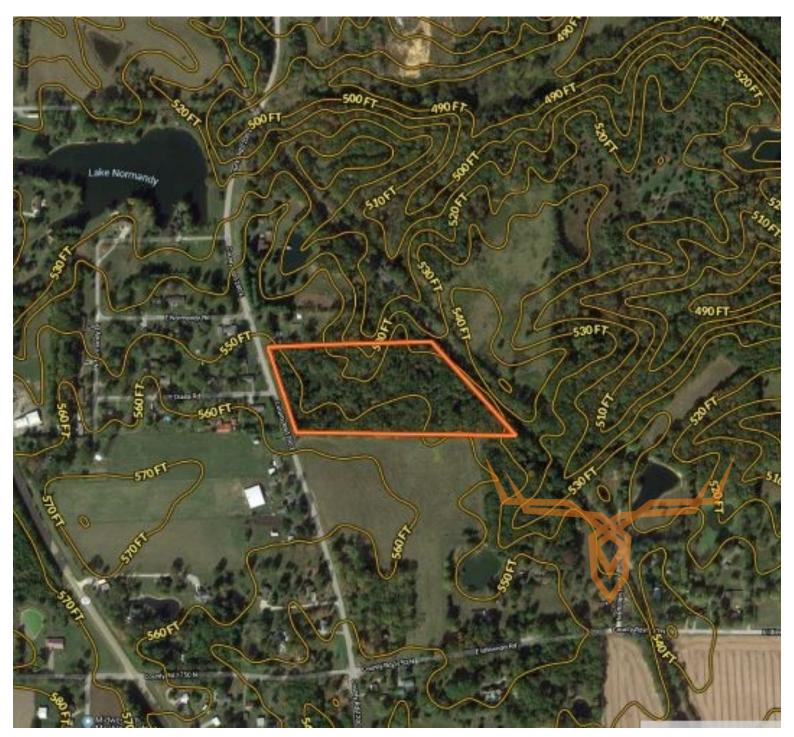

# 10 +/- Acre Illinois Hunting and Homesite Land for Sale - Jefferson County

www.TrophyPA.com • (855) 573-5263 • leads@trophypa.com

**PRICE:** \$35,000

**COUNTY:** Jefferson

ACRES: 10

### **PROPERTY ADDRESS:**

00 County Road 1200E Mt. Vernon, IL 62864

## **PROPERTY HIGHLIGHTS:**

- 10 +/- Acres
- Great possible home sites
- Good road frontage
- Possible pond site
- Good hunting

#### **PROPERTY DESCRIPTION:**

If you're looking for a small piece of property to build a home or cabin and have some hunting out your back door this is a must see. I have sold multiple farms in this area and the deer population is outstanding. I have tons of big deer on camera from the area. There are multiple possible home sites on the property and space to clear 1-2 acres in the back for a nice food plot. There is also a possible pond site that would be great for fishing and for the wildlife.