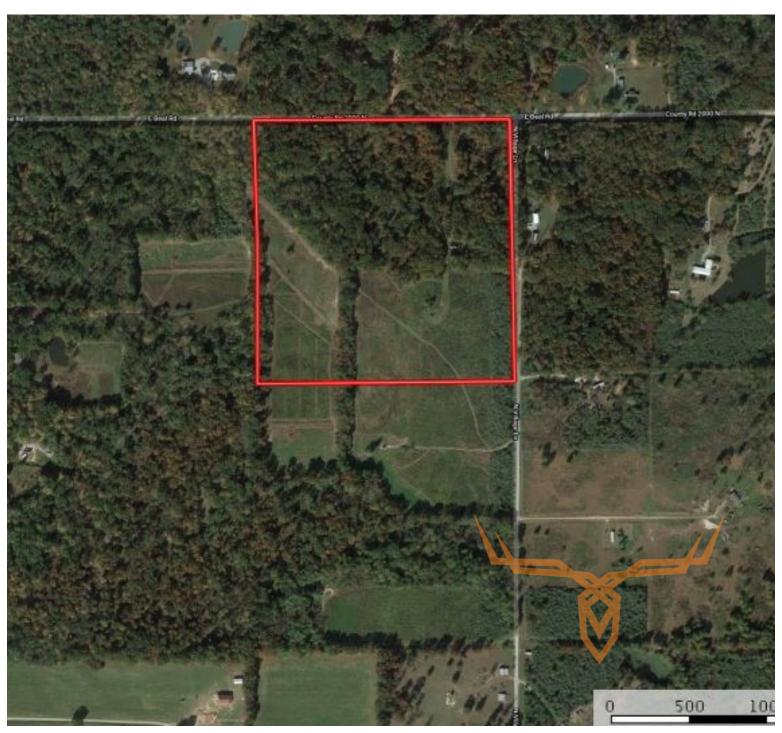

#### **PROPERTY ADDRESS:**

00 N. Tolle Rd.

Mt. Vernon, IL 62864

**PRICE:** \$156,000 **ACRES: 40** 

**COUNTY: Jefferson** 

#### **PROPERTY HIGHLIGHTS:**

- Mix of food plots; bedding; and timber
- CRP for income
- Excellent access in and out
- Great cabin/camper sites

Additional 80 acres available for purchase to the West.

#### PROPERTY DESCRIPTION:

If you are looking for a small hunting tract this is the one!! This 40 +/- acres has everything you would want to deer and turkey hunt. This farm has road frontage on both the North and East sides with good cabin sites. With the 6 acres of food plots and the roughly 8 acres of CRP the farm also could generate a little income. The CRP expires in 2021 so the buyer has the option of re-enrolling or putting in more food to hold the deer.