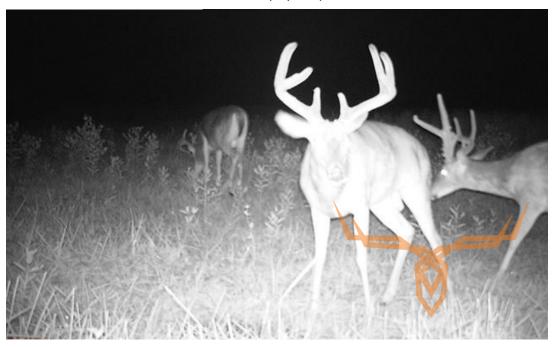

#### PROPERTY DESCRIPTION:

If you are looking for a small hunting tract this is the one!! This 40 +/- acres has everything you would want to deer and turkey hunt. This farm has road frontage on both the North and East sides with good cabin sites. With the 6 acres of food plots and the roughly 8 acres of CRP the farm also could generate a little income. The CRP expires in 2021 so the buyer has the option of re-enrolling or putting in more food to hold the deer.

The proven big buck history combined with the food; bedding; income; and access makes this 40 acres an excellent set up for the serious deer hunter!

Pictures are from the full 160 +/- acre listing