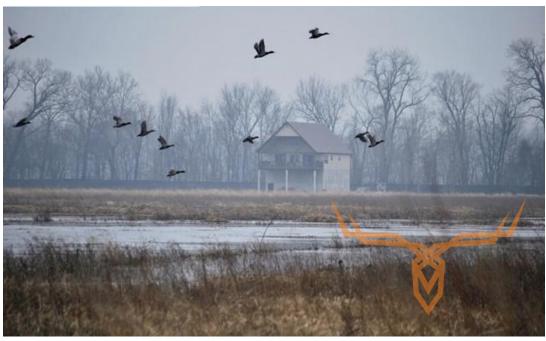

### **PROPERTY HIGHLIGHTS:**

- Mallard Bend Duck Club is a well established 185 +/- acres
- 1 Hour from St. Louis
- Mississippi Flyway Proven Duck Hunting Farm
- Great Combo farm offering great deer hunting also
- Nice Clubhouse 2300 sf; 5 bed/3bath; built

### **PROPERTY DESCRIPTION:**

Mallard Bend Duck Club is a well-established 185 +/- acres. Located 1 hour from St. Louis in Lincoln County along the sought after Mississippi flyway just north of the confluence. This farm is well balanced for waterfowl hunting offering 100 acres in WRP/DU easement, 65 acres tillable and 15 acres of woods/brush. Multiple concrete/steel pits are located throughout the farm. An 8' deep well is used for pumping the different pools and agri-drains are located for controlling the water level throughout the pools. With a well-managed approach this club can provide waterfowl success throughout the entire season. Deer hunting is no slouch on the property with several nice bucks being shot in the past. The accommodations include a 2,300 sq. ft. clubhouse built two feet above the 500 year flood level with a spacious covered deck overlooking the property. The clubhouse consists of 5 beds, 3 1/2 baths, and great space for entertaining guests. Don't miss this opportunity to call this club your own!