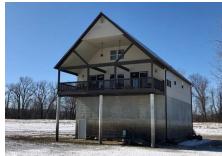

### **PROPERTY HIGHLIGHTS:**

- Mallard Bend Duck Club is a well established 185 +/- acres
- 1 Hour from St. Louis
- Mississippi Flyway Proven Duck Hunting Farm
- Great Combo farm offering great deer hunting also
- Nice Clubhouse 2300 sf; 5 bed/3bath; built

### **PROPERTY DESCRIPTION:**

Mallard Bend Duck Club is a well-established 185 +/- acres. Located 1 hour from St. Louis in Lincoln County along the sought after Mississippi flyway just north of the confluence. This farm is well balanced for waterfowl hunting offering 100 acres in WRP/DU easement, 65 acres tillable and 15 acres of woods/brush. Multiple concrete/steel pits are located throughout the farm. An 8' deep well is used for pumping the different pools and agri-drains are located for controlling the water level throughout the pools. With a well-managed approach this club can provide waterfowl success throughout the entire season. Deer hunting is no slouch on the property with several nice bucks being shot in the past. The accommodations include a 2,300 sq. ft. clubhouse built two feet above the 500 year flood level with a spacious covered deck overlooking the property. The clubhouse consists of 5 beds, 3 1/2 baths, and great space for entertaining guests. Don't miss this opportunity to call this club your own!