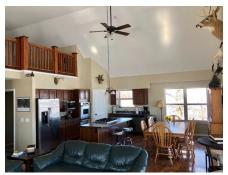

### **PROPERTY HIGHLIGHTS:**

- Mallard Bend Duck Club is a well established 185 +/- acres
- 1 Hour from St. Louis
- Mississippi Flyway Proven Duck Hunting Farm
- Great Combo farm offering great deer hunting also
- Nice Clubhouse 2300 sf; 5 bed/3bath; built

### **PROPERTY DESCRIPTION:**

Mallard Bend Duck Club is a well-established 185 +/- acres. Located 1 hour from St. Louis in Lincoln County along the sought after Mississippi flyway just north of the confluence. This farm is well balanced for waterfowl hunting offering 100 acres in WRP/DU easement, 65 acres tillable and 15 acres of woods/brush. Multiple concrete/steel pits are located throughout the farm. An 8' deep well is used for pumping the different pools and agri-drains are located for controlling the water level throughout the pools. With a well-managed approach this club can provide waterfowl success throughout the entire season. Deer hunting is no slouch on the property with several nice bucks being shot in the past. The accommodations include a 2,300 sq. ft. clubhouse built two feet above the 500 year flood level with a spacious covered deck overlooking the property. The clubhouse consists of 5 beds, 3 1/2 baths, and great space for entertaining guests. Don't miss this opportunity to call this club your own!