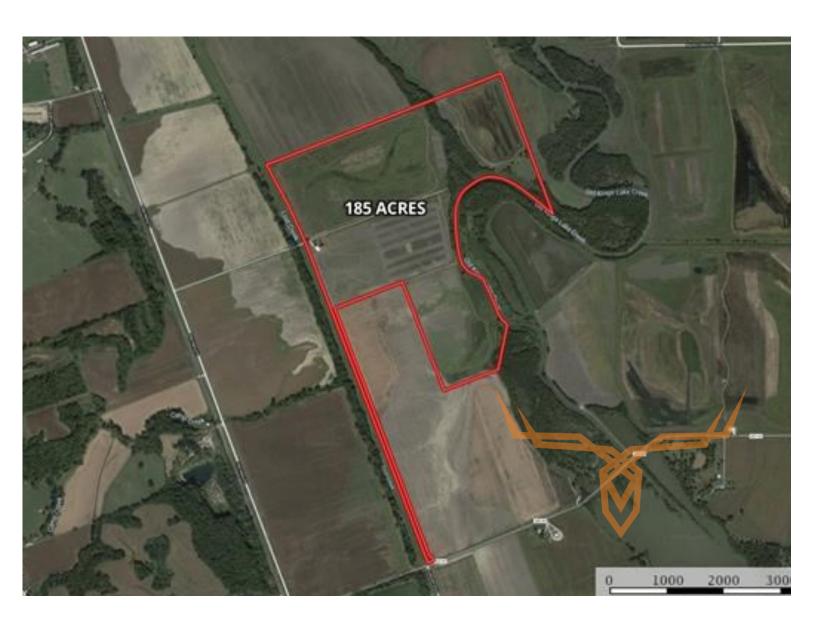

## 185 +/- Acre "Mallard Bend" Duck Club for Sale - Lincoln County

www.TrophyPA.com • (855) 573-5263 • leads@trophypa.com

PRICE: \$1,190,000

**COUNTY:** Lincoln

**ACRES: 185** 

### **PROPERTY HIGHLIGHTS:**

- Mallard Bend Duck Club is a well established 185 +/- acres
- 1 Hour from St. Louis
- Mississippi Flyway Proven Duck Hunting Farm
- Great Combo farm offering great deer hunting also
- Nice Clubhouse 2300 sf; 5 bed/3bath; built

### **PROPERTY DESCRIPTION:**

Mallard Bend Duck Club is a well-established 185 +/- acres. Located 1 hour from St. Louis in Lincoln County along the sought after Mississippi flyway just north of the confluence. This farm is well balanced for waterfowl hunting offering 100 acres in WRP/DU easement, 65 acres tillable and 15 acres of woods/brush. Multiple concrete/steel pits are located throughout the farm. An 8' deep well is used for pumping the different pools and agri-drains are located for controlling the water level throughout the pools. With a well-managed approach this club can provide waterfowl success throughout the entire season. Deer hunting is no slouch on the property with several nice bucks being shot in the past. The accommodations include a 2,300 sq. ft. clubhouse built two feet above the 500 year flood level with a spacious covered deck overlooking the property. The clubhouse consists of 5 beds, 3 1/2 baths, and great space for entertaining guests. Don't miss this opportunity to call this club your own!