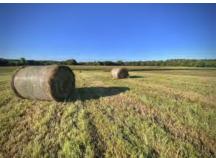

There are approximately 6-7 acres of non-tillable ground that rest on top of a small knob/hill. This hill is currently being used to produce hay and provides a nice little source of income. These acres are also a potential location for a building site. The elevated hill is close to the road and overlooks the rest of the bottom and water/electric are located along the road, making them very easy to tie into if you are wanting to build on this property.