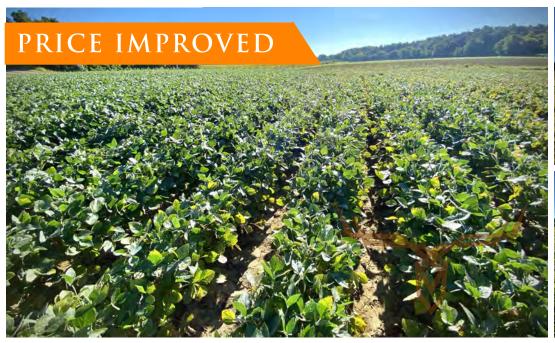

#### PROPERTY DESCRIPTION:

This 63 +/- acre property is an income producing farm located just north of Effingham, offering approximately 52 +/- tillable acres. The soils on the tillable acres are Holton Silt Loam (making up 34.7 acres of the 52 tillable) and Wirt Loam (making up 15.5 acres of the 52 tillable). The PI average for tillable is 101.4, which is slightly higher than the county average of 98.

This property is adjacent to the Little Wabash River and is in the floodplain, however, the current tenant has not failed to raise a crop since he has been farming this property. In the last 5 years, beans have averaged 48 bushel per acre, while corn has averaged 157 bushel per acre.