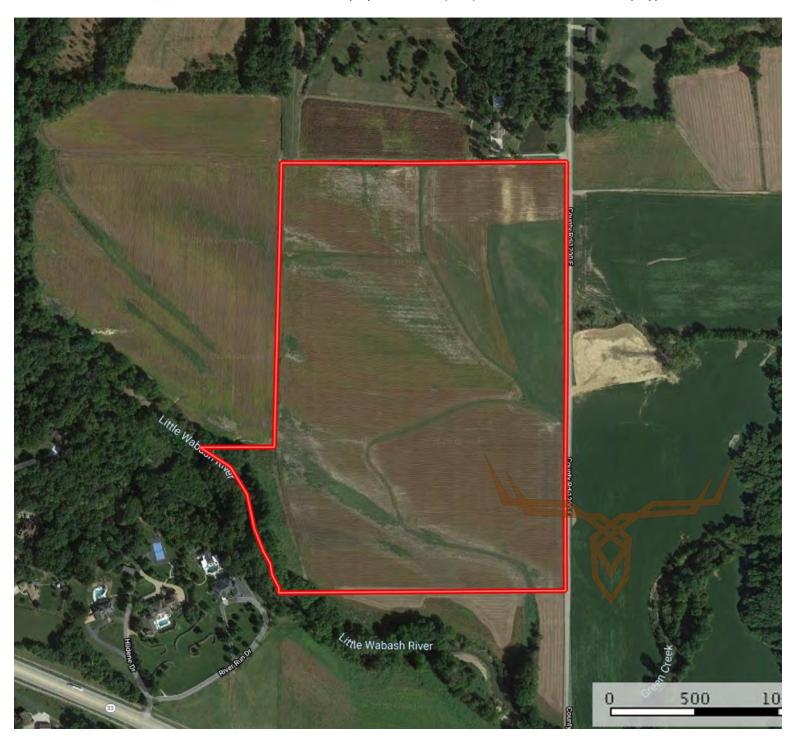

### COUNTY: Effingham Owner willing to Split: North 40 +/-

- acres, South 23.13 +/- acresTillable Acres have a PI of 101.4
- Road Frontage

The owner is willing to divide the property if needed. The north property is 40 +/- acres and the south property is 23.13 +/- acres. With road frontage, this property can be easily entered with large equipment.

This property is adjacent to the Little Wabash River and is in the floodplain, however, the current tenant has not failed to raise a crop since he has been farming this property. In the last 5 years, beans have averaged 48 bushel per acre, while corn has averaged 157 bushel per acre.