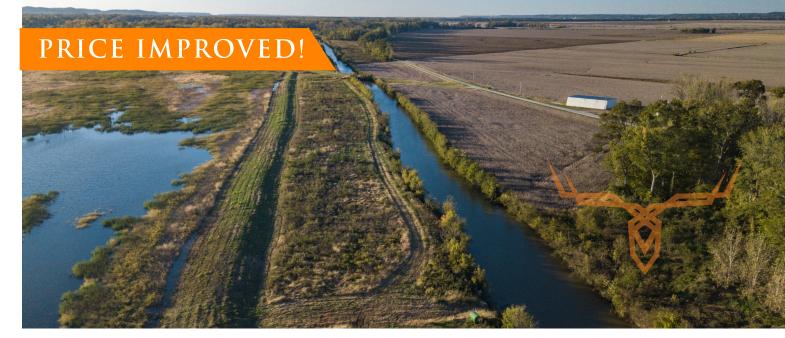

## **PROPERTY DESCRIPTION:**

If you are looking for a small acreage piece of ground that has a little bit of everything for the outdoor enthusiast, then this is your piece. This 40 +/- acre Illinois hunting tract for sale sits in the Pleasant Hill bottoms just a stone's throw from the Mississippi river. It is currently enlisted in the WRP program. With road access along the east side of the property access to get in and hunt this property is perfect. The makeup of this property is a pretty large slough that runs through the middle of it making for some outstanding waterfowl hunting. The rest of the property is thick brush and heavy timber which makes the deer hunting on this property very attractive.