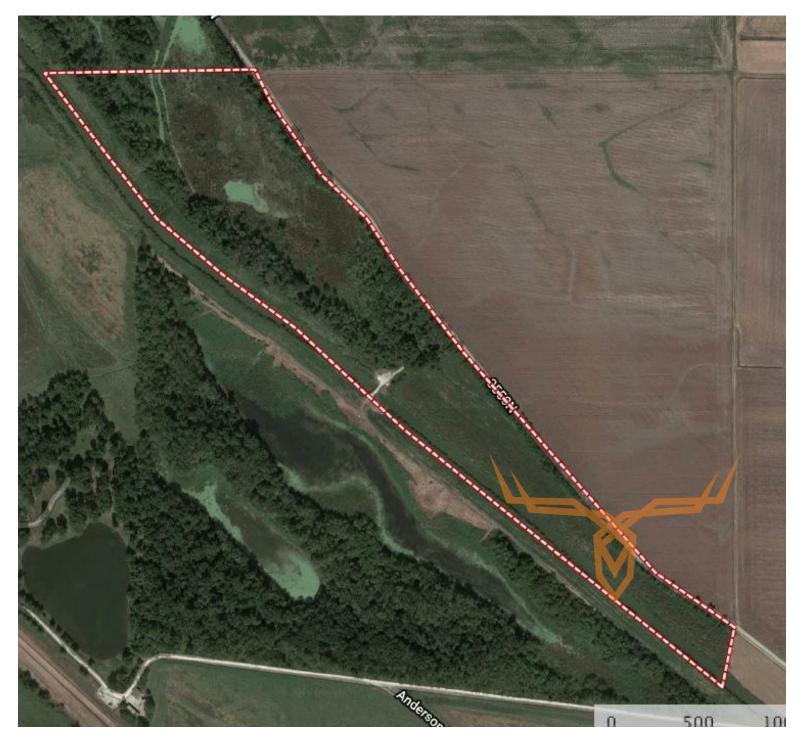

## **PROPERTY DESCRIPTION:**

If you are looking for a small acreage piece of ground that has a little bit of everything for the outdoor enthusiast, then this is your piece. This 40 +/- acre Illinois hunting tract for sale sits in the Pleasant Hill bottoms just a stone's throw from the Mississippi river. It is currently enlisted in the WRP program. With road access along the east side of the property access to get in and hunt this property is perfect. The makeup of this property is a pretty large slough that runs through the middle of it making for some outstanding waterfowl hunting. The rest of the property is thick brush and heavy timber which makes the deer hunting on this property very attractive.

PRICE: \$120,000 ACRES: 40 COUNTY: Calhoun