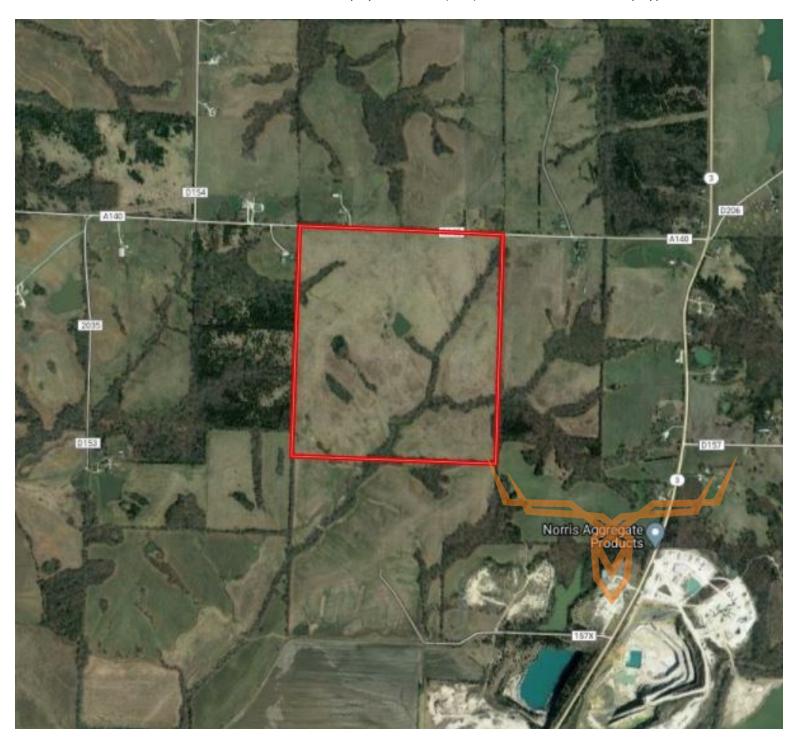

## **PROPERTY ADDRESS:**

00 County Road 2030 Clifton Hill, MO 65244

### **PROPERTY DESCRIPTION:**

This Randolph 177 +/- acre has 148 +/- acres of CRP with an annual income of \$14,878. This flat to gently rolling farm has multiple building sites, 2 ponds, and has great deer and turkey hunting. There is a hunting lease that could go with the farm if desired. With the CRP income and the hunting lease at list price, this farm would have a 3.5% return. There are an additional 73 +/- acres that could be purchased that borders this farm.

The farm is located 10 +/- miles west of Moberly, 50 +/- north of Columbia and a little over 2 hours east of Kansas City, MO. Thomas Hill Reservoir is approximately 20 miles north of the farm. Thomas Hill Reservoir is managed primarily for largemouth bass, crappie, hybrid striped bass, and catfish. The warm water discharge remains ice-free during the winter providing a unique winter fishing opportunity.