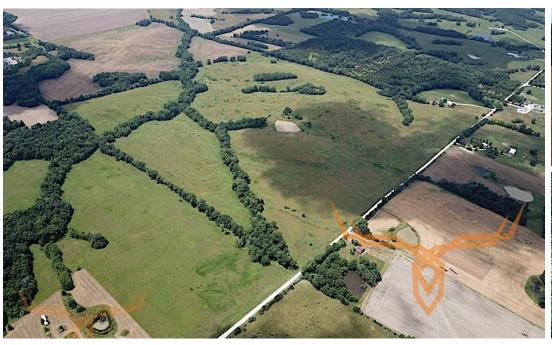

## **PROPERTY HIGHLIGHTS:**

- 177 +/- acres
- 148 +/- acres CRP
- Annual income of \$14,878
- Westran School District

- 2 ponds
- Hunting
- **Building sites**

### **PROPERTY DESCRIPTION:**

This Randolph 177 +/- acre has 148 +/- acres of CRP with an annual income of \$14,878. This flat to gently rolling farm has multiple building sites, 2 ponds, and has great deer and turkey hunting. There is a hunting lease that could go with the farm if desired. With the CRP income and the hunting lease at list price, this farm would have a 3.5% return. There are an additional 73 +/- acres that could be purchased that borders this farm.

The farm is located 10 +/- miles west of Moberly, 50 +/- north of Columbia and a little over 2 hours east of Kansas City, MO. Thomas Hill Reservoir is approximately 20 miles north of the farm. Thomas Hill Reservoir is managed primarily for largemouth bass, crappie, hybrid striped bass, and catfish. The warm water discharge remains ice-free during the winter providing a unique winter fishing opportunity.