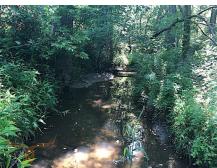

## **PROPERTY HIGHLIGHTS:**

- 177 +/- acres
- 148 +/- acres CRP
- Annual income of \$14,878
- Westran School District

- 2 ponds
- Hunting
- **Building sites**

### **PROPERTY DESCRIPTION:**

This Randolph 177 +/- acre has 148 +/- acres of CRP with an annual income of \$14,878. This flat to gently rolling farm has multiple building sites, 2 ponds, and has great deer and turkey hunting. There is a hunting lease that could go with the farm if desired. With the CRP income and the hunting lease at list price, this farm would have a 3.5% return. There are an additional 73 +/- acres that could be purchased that borders this farm.