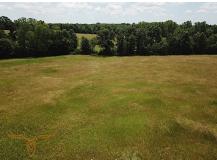

### **PROPERTY DESCRIPTION:**

This Randolph 177 +/- acre has 148 +/- acres of CRP with an annual income of \$14,878. This flat to gently rolling farm has multiple building sites, 2 ponds, and has great deer and turkey hunting. There is a hunting lease that could go with the farm if desired. With the CRP income and the hunting lease at list price, this farm would have a 3.5% return. There are an additional 73 +/- acres that could be purchased that borders this farm.