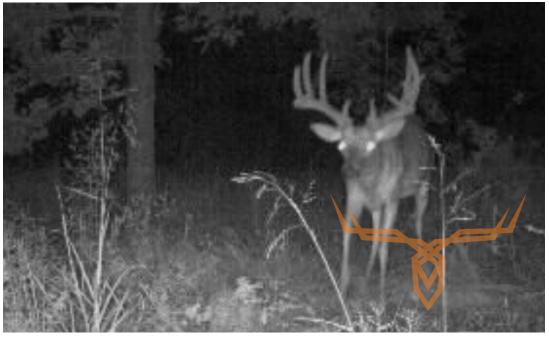

### **PROPERTY HIGHLIGHTS:**

- Small Cabin On-site
- Mature wildlife
- Trail camera picture history
- Large quantities of whitetail deer & turkeys
- 2 Ponds on site

- Vast trail system throughout property
- 45 acres of tillable ground
- 1 hour 40 minutes east of Wichita
- 2 hours 30 minutes southwest of Kansas City
- 2 hours north of Tulsa

### **PROPERTY DESCRIPTION:**

This 230 acre tract in Wilson County Kansas is just west of Fredonia in the heart of big deer country. It is down a secluded road far away from the normal route of life and it is covered with the wildlife we have all come to know in the area. This place is well over ½ cover & timber with an excellent layout to say the least. The east side has 45 acres of tillable ground that allows for critters to slip down at night and grab a bite to eat before hopping back in the seclusion this property offers. It has 6x6 2 Redneck Blinds & 2 Outback Feeders that are set and ready to be filled for spring turkey season followed by the ever exciting Kansas deer season.