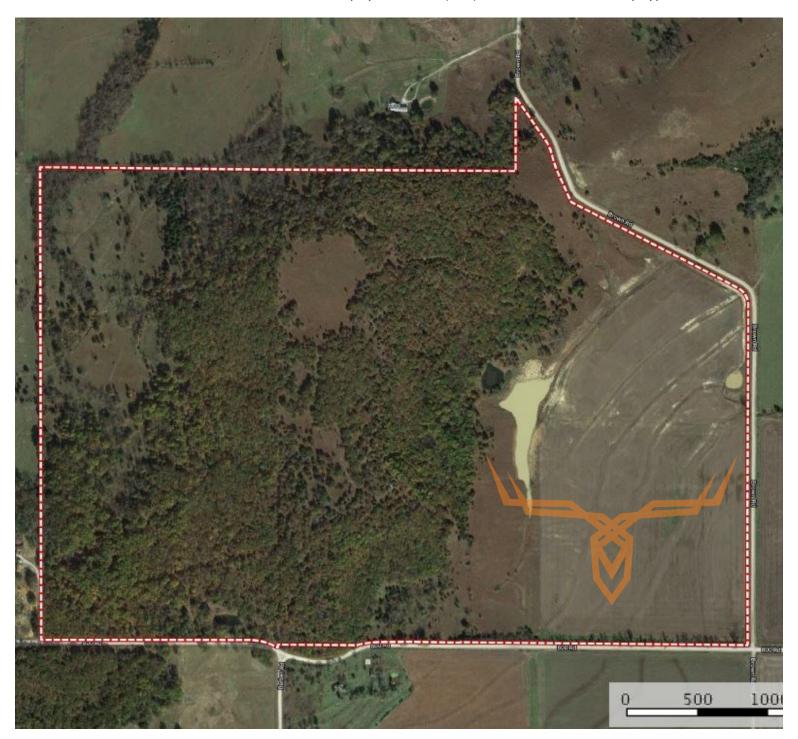

### **PROPERTY HIGHLIGHTS:**

- Small Cabin On-site
- Mature wildlife
- Trail camera picture history
- Large quantities of whitetail deer & turkeys
- 2 Ponds on site

- Vast trail system throughout property
- 45 acres of tillable ground
- 1 hour 40 minutes east of Wichita
- 2 hours 30 minutes southwest of Kansas City
- 2 hours north of Tulsa

### **PROPERTY DESCRIPTION:**

This 230 acre tract in Wilson County Kansas is just west of Fredonia in the heart of big deer country. It is down a secluded road far away from the normal route of life and it is covered with the wildlife we have all come to know in the area. This place is well over ½ cover & timber with an excellent layout to say the least. The east side has 45 acres of tillable ground that allows for critters to slip down at night and grab a bite to eat before hopping back in the seclusion this property offers. It has 6x6 2 Redneck Blinds & 2 Outback Feeders that are set and ready to be filled for spring turkey season followed by the ever exciting Kansas deer season.