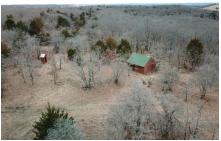

### **PROPERTY HIGHLIGHTS:**

- Small Cabin On-site
- Mature wildlife
- Trail camera picture history
- Large quantities of whitetail deer & turkeys
- 2 Ponds on site

- Vast trail system throughout property
- 45 acres of tillable ground
- 1 hour 40 minutes east of Wichita
- 2 hours 30 minutes southwest of Kansas City
- 2 hours north of Tulsa

### **PROPERTY DESCRIPTION:**

This 230 acre tract in Wilson County Kansas is just west of Fredonia in the heart of big deer country. It is down a secluded road far away from the normal route of life and it is covered with the wildlife we have all come to know in the area. This place is well over ½ cover & timber with an excellent layout to say the least. The east side has 45 acres of tillable ground that allows for critters to slip down at night and grab a bite to eat before hopping back in the seclusion this property offers. It has 6x6 2 Redneck Blinds & 2 Outback Feeders that are set and ready to be filled for spring turkey season followed by the ever exciting Kansas deer season.