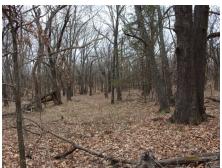

### **PROPERTY DESCRIPTION:**

This 230 acre tract in Wilson County Kansas is just west of Fredonia in the heart of big deer country. It is down a secluded road far away from the normal route of life and it is covered with the wildlife we have all come to know in the area. This place is well over ½ cover & timber with an excellent layout to say the least. The east side has 45 acres of tillable ground that allows for critters to slip down at night and grab a bite to eat before hopping back in the seclusion this property offers. It has 6x6 2 Redneck Blinds & 2 Outback Feeders that are set and ready to be filled for spring turkey season followed by the ever exciting Kansas deer season.