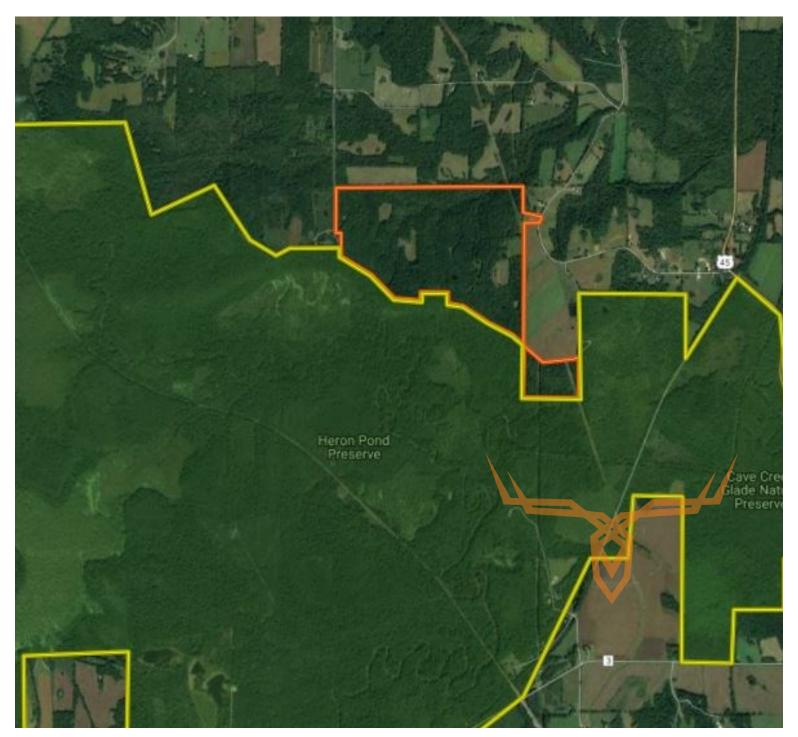

#### **PROPERTY HIGHLIGHTS:**

- 345 +/- acres
- Borders 8,000+ acres of Nature Preserve w/ no hunting
- Very secluded
- 15 +/- acres of food plots

- 4-5 ponds
- Large pole barn

#### PROPERTY DESCRIPTION:

If you are looking for the best whitetail hunting property in Southern Illinois, look no further. No other property can compete because this one borders an 8,000+ acre Nature Preserve where there is no hunting allowed! The property is very secluded, and there is road frontage on the East and West side of the farm allowing easy access for different winds. On the East side, it has a private lane behind a locked gate and blocked by a fence row. On the west side, the entire road is blocked by a big overgrown thicket and another locked gate, so you have total seclusion. There is a large older barn on the east side that has been covered in metal that is perfect to store tractors or other equipment. The 345 +/- acres offers 4-5 different hidden fields that total around 15 acres perfect for food plots, they have clover and will be planted in corn for this coming season. There are also 4-5 ponds scattered around the property that offer great water sources for wildlife, especially in the hot summer days. The deer numbers are strong so plenty of food is essential. There are some great areas that could be cleared for additional food plots if desired. 4-5 nice box blinds are currently on the property and will convey with the sale along with multiple stands. The North part of the farm has a big valley and is full of very mature timber and the south side is thick and flat and borders Wild Cat Bluff!