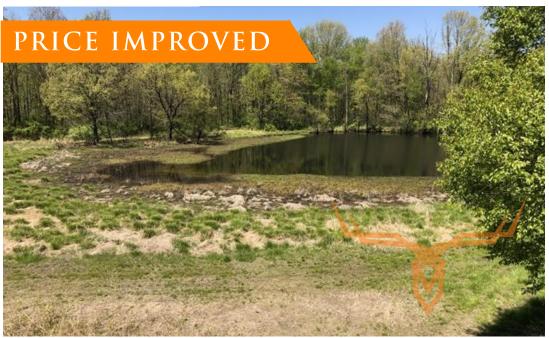

#### **PROPERTY HIGHLIGHTS:**

- 345 +/- acres
- Borders 8,000+ acres of Nature Preserve w/ no hunting
- Very secluded
- 15 +/- acres of food plots

- 4-5 ponds
- Large pole barn

#### PROPERTY DESCRIPTION:

If you are looking for the best whitetail hunting property in Southern Illinois, look no further. No other property can compete because this one borders an 8,000+ acre Nature Preserve where there is no hunting allowed! The property is very secluded, and there is road frontage on the East and West side of the farm allowing easy access for different winds. On the East side, it has a private lane behind a locked gate and blocked by a fence row. On the west side, the entire road is blocked by a big overgrown thicket and another locked gate, so you have total seclusion. There is a large older barn on the east side that has been covered in metal that is perfect to store tractors or other equipment. The 345 +/- acres offers 4-5 different hidden fields that total around 15 acres perfect for food plots, they have clover and will be planted in corn for this coming season. There are also 4-5 ponds scattered around the property that offer great water sources for wildlife, especially in the hot summer days. The deer numbers are strong so plenty of food is essential. There are some great areas that could be cleared for additional food plots if desired. 4-5 nice box blinds are currently on the property and will convey with the sale along with multiple stands. The North part of the farm has a big valley and is full of very mature timber and the south side is thick and flat and borders Wild Cat Bluff!