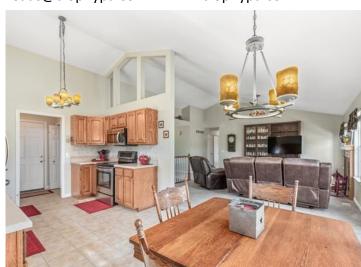

Beautiful home situated on 5.16 +/- acre with blacktop frontage and easy access to highway 61. The exterior of the home is a combination of brick and vinyl siding. Upon entering the home, you will find a spacious living area great for entertaining. The living room opens to the dining room and kitchen. French doors create the entrance to a generously sized master bedroom with a full bathroom and walk in closet. 2 additional bedrooms are perfect for your family or guests. Attached is a 3 car garage with plenty of space. The walkout lower level has a finished full bathroom with ample space for additional rooms. You and your family could enjoy the peace and quiet by relaxing next to the beautifully crafted outdoor fireplace and above ground pool.