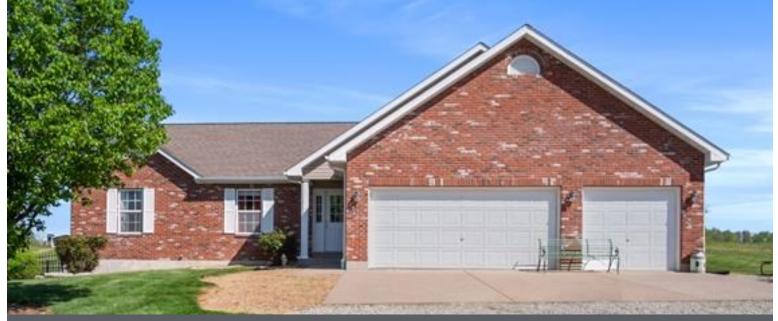

#### **PROPERTY HIGHLIGHTS:**

- 3 bedroom/3 bath home
- 3 car garage
- Outdoor patio and fireplace
- Walkout lower level

Beautiful home situated on 5.16 +/- acre with blacktop frontage and easy access to highway 61. The exterior of the home is a combination of brick and vinyl siding. Upon entering the home, you will find a spacious living area great for entertaining. The living room opens to the dining room and kitchen. French doors create the entrance to a generously sized master bedroom with a full bathroom and walk in closet. 2 additional bedrooms are perfect for your family or guests. Attached is a 3 car garage with plenty of space. The walkout lower level has a finished full bathroom with ample space for additional rooms. You and your family could enjoy the peace and quiet by relaxing next to the beautifully crafted outdoor fireplace and above ground pool.