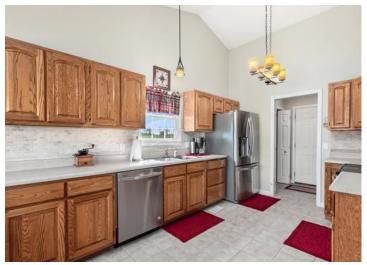

Beautiful home situated on 5.16 +/- acre with blacktop frontage and easy access to highway 61. The exterior of the home is a combination of brick and vinyl siding. Upon entering the home, you will find a spacious living area great for entertaining. The living room opens to the dining room and kitchen. French doors create the entrance to a generously sized master bedroom with a full bathroom and walk in closet. 2 additional bedrooms are perfect for your family or guests. Attached is a 3 car garage with plenty of space. The walkout lower level has a finished full bathroom with ample space for additional rooms. You and your family could enjoy the peace and quiet by relaxing next to the beautifully crafted outdoor fireplace and above ground pool.