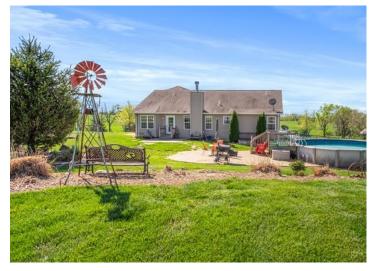

#### **PROPERTY HIGHLIGHTS:**

- 3 bedroom/3 bath home
- 3 car garage
- Outdoor patio and fireplace
- Walkout lower level

Beautiful home situated on 5.16 +/- acre with blacktop frontage and easy access to highway 61. The exterior of the home is a combination of brick and vinyl siding. Upon entering the home, you will find a spacious living area great for entertaining. The living room opens to the dining room and kitchen. French doors create the entrance to a generously sized master bedroom with a full bathroom and walk in closet. 2 additional bedrooms are perfect for your family or guests. Attached is a 3 car garage with plenty of space. The walkout lower level has a finished full bathroom with ample space for additional rooms. You and your family could enjoy the peace and quiet by relaxing next to the beautifully crafted outdoor fireplace and above ground pool.