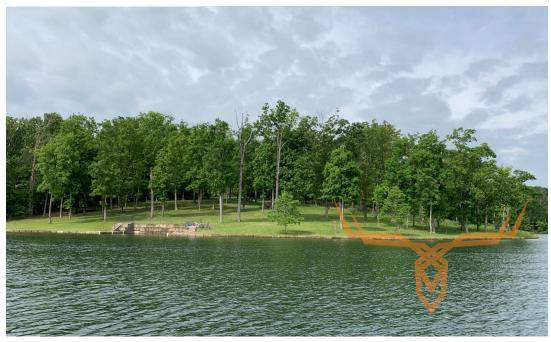

### **PROPERTY DESCRIPTION:**

Beautiful 1+/--Acre Lakefront Lot in Lake Perry – Perryville, MO. One of a kind Lakefront Lot. This lot absolutely has the best view on the lake. It has a main lake view in a NO WAKE cove. It has approx. 193' of lake frontage with an engineered seawall that was built to last forever. The seawall has an oversized 3-boat slip. There was no expense spared building this seawall. The lot also has buried electric and roughed in electric to all areas of the lot. The lot has been cleared and is ready for the home build of your dreams. It still has standing timber on it as well. Lake Perry is a crystal clear 200-acre lake with 2 miles of shoreline nestled inside 1,800 acres of hardwood forest. Lake Perry has a Rec Center, Restaurant/Bar in summer months, pool, 2 beaches, and bathroom/shower facilities. You can boat (24' length limit – no HP limit), ski, tube, wakeboard, swim, and fish. The fishing is amazing. The lake has a great population of crappie, bass, bluegill, redear sunfish, & catfish. Wildlife galore! No jet skis or 4-wheelers allowed in the development which keeps noise levels down. Side by Side's and golf carts allowed. Lake Perry is 1.25 hour from 55 & 270 in south St. Louis, 45 minutes from Cape Girardeau, and less than 20 minutes from Perryville, MO. No need to drive 3-5 hours to the big crowded lakes when you can build the lakehouse of your dreams close to home! Additional adjoining ½ acre lot with seawall available if purchased with the 1-Acre lot.