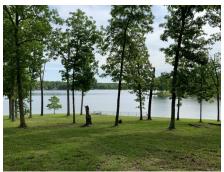

### **PROPERTY DESCRIPTION:**

Beautiful 1+/--Acre Lakefront Lot in Lake Perry – Perryville, MO. One of a kind Lakefront Lot. This lot absolutely has the best view on the lake. It has a main lake view in a NO WAKE cove. It has approx. 193' of lake frontage with an engineered seawall that was built to last forever. The seawall has an oversized 3-boat slip. There was no expense spared building this seawall. The lot also has buried electric and roughed in electric to all areas of the lot. The lot has been cleared and is ready for the home build of your dreams. It still has standing timber on it as well. Lake Perry is a crystal clear 200-acre lake with 2 miles of shoreline nestled inside 1,800 acres of hardwood forest. Lake Perry has a Rec Center, Restaurant/Bar in summer months, pool, 2 beaches, and bathroom/shower facilities. You can boat (24' length limit – no HP limit), ski, tube, wakeboard, swim, and fish. The fishing is amazing. The lake has a great population of crappie, bass, bluegill, redear sunfish, & catfish. Wildlife galore! No jet skis or 4-wheelers allowed in the development which keeps noise levels down. Side by Side's and golf carts allowed. Lake Perry is 1.25 hour from 55 & 270 in south St. Louis, 45 minutes from Cape Girardeau, and less than 20 minutes from Perryville, MO. No need to drive 3-5 hours to the big crowded lakes when you can build the lakehouse of your dreams close to home! Additional adjoining ½ acre lot with seawall available if purchased with the 1-Acre lot.