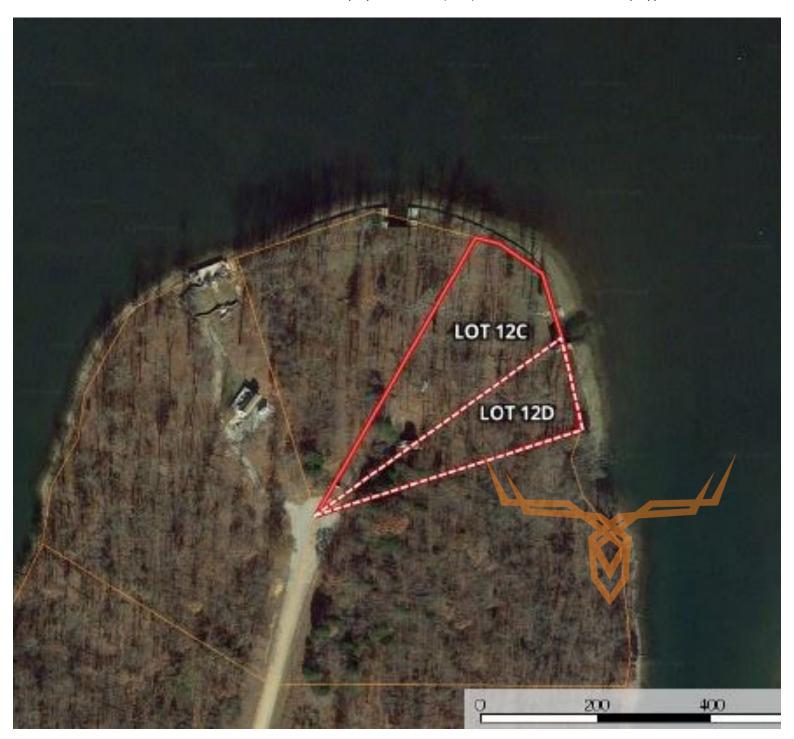

### **PROPERTY DESCRIPTION:**

Beautiful 1+/--Acre Lakefront Lot in Lake Perry – Perryville, MO. One of a kind Lakefront Lot. This lot absolutely has the best view on the lake. It has a main lake view in a NO WAKE cove. It has approx. 193' of lake frontage with an engineered seawall that was built to last forever. The seawall has an oversized 3-boat slip. There was no expense spared building this seawall. The lot also has buried electric and roughed in electric to all areas of the lot. The lot has been cleared and is ready for the home build of your dreams. It still has standing timber on it as well. Lake Perry is a crystal clear 200-acre lake with 2 miles of shoreline nestled inside 1,800 acres of hardwood forest. Lake Perry has a Rec Center, Restaurant/Bar in summer months, pool, 2 beaches, and bathroom/shower facilities. You can boat (24' length limit – no HP limit), ski, tube, wakeboard, swim, and fish. The fishing is amazing. The lake has a great population of crappie, bass, bluegill, redear sunfish, & catfish. Wildlife galore! No jet skis or 4-wheelers allowed in the development which keeps noise levels down. Side by Side's and golf carts allowed. Lake Perry is 1.25 hour from 55 & 270 in south St. Louis, 45 minutes from Cape Girardeau, and less than 20 minutes from Perryville, MO. No need to drive 3-5 hours to the big crowded lakes when you can build the lakehouse of your dreams close to home! Additional adjoining ½ acre lot with seawall available if purchased with the 1-Acre lot.