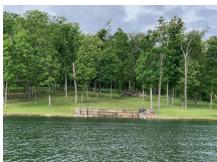

### **PROPERTY DESCRIPTION:**

Beautiful 1+/--Acre Lakefront Lot in Lake Perry – Perryville, MO. One of a kind Lakefront Lot. This lot absolutely has the best view on the lake. It has a main lake view in a NO WAKE cove. It has approx. 193' of lake frontage with an engineered seawall that was built to last forever. The seawall has an oversized 3-boat slip. There was no expense spared building this seawall. The lot also has buried electric and roughed in electric to all areas of the lot. The lot has been cleared and is ready for the home build of your dreams. It still has standing timber on it as well. Lake Perry is a crystal clear 200-acre lake with 2 miles of shoreline nestled inside 1,800 acres of hardwood forest. Lake Perry has a Rec Center, Restaurant/Bar in summer months, pool, 2 beaches, and bathroom/shower facilities. You can boat (24' length limit – no HP limit), ski, tube, wakeboard, swim, and fish. The fishing is amazing. The lake has a great population of crappie, bass, bluegill, redear sunfish, & catfish. Wildlife galore! No jet skis or 4-wheelers allowed in the development which keeps noise levels down. Side by Side's and golf carts allowed. Lake Perry is 1.25 hour from 55 & 270 in south St. Louis, 45 minutes from Cape Girardeau, and less than 20 minutes from Perryville, MO. No need to drive 3-5 hours to the big crowded lakes when you can build the lakehouse of your dreams close to home! Additional adjoining ½ acre lot with seawall available if purchased with the 1-Acre lot.