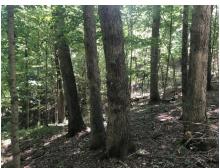

#### **PROPERTY DESCRIPTION:**

This 100 +/- acre hunting property in Alexander County Illinois is as secluded as you will find. The property is on a deeded easement forest service road behind a locked gate that only the owner and the forest service have a key to. As you drive down the 1/2-3/4 mile nice rock road, you enter one of the hay fields/tillable fields on the property. There are 20 acres of tillable scattered around the property that set up perfect for food plots. A recommendation would be to plant soybeans, corn, oats, turnips, clover and possibly some warm season grasses. The property is surrounded by the Shawnee National Forest on three sides that is hard for others to access giving you access to 1000's of acres to yourself to hunt if you want! This area is so good my dad owns a farm 1/2 mile away as the crow flies and I have personally passed 150" deer on his farm and have seen a 175-180" buck 2 days in a row but couldn't get a shot. The timber consists of mature white oak, red oak and other hard woods. The nice thing is the tillable fields are all up high and the timber is all valleys 50'-100' down so the food plots will set up great for every wind direction!