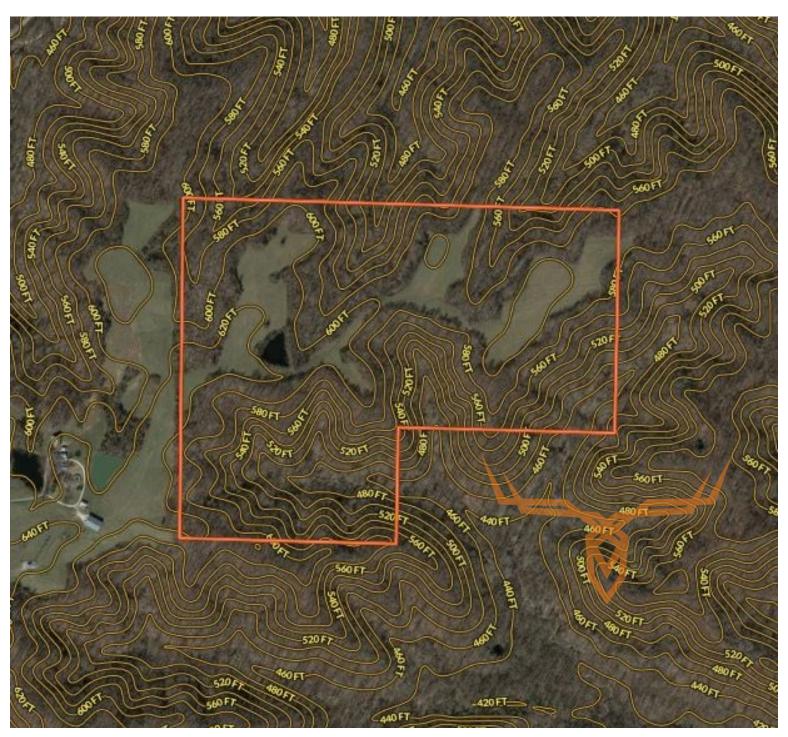

### PROPERTY HIGHLIGHTS:

Very Mature Timber

- 20 +/- Acres Tillable
- Surround by Shawnee National Forest on 3 Extremely secluded location sides
- Located on gated road that Owner and

Forest Service only have a key for

#### **PROPERTY DESCRIPTION:**

This 100 +/- acre hunting property in Alexander County Illinois is as secluded as you will find. The property is on a deeded easement forest service road behind a locked gate that only the owner and the forest service have a key to. As you drive down the 1/2-3/4 mile nice rock road, you enter one of the hay fields/tillable fields on the property. There are 20 acres of tillable scattered around the property that set up perfect for food plots. A recommendation would be to plant soybeans, corn, oats, turnips, clover and possibly some warm season grasses. The property is surrounded by the Shawnee National Forest on three sides that is hard for others to access giving you access to 1000's of acres to yourself to hunt if you want! This area is so good my dad owns a farm 1/2 mile away as the crow flies and I have personally passed 150" deer on his farm and have seen a 175-180" buck 2 days in a row but couldn't get a shot. The timber consists of mature white oak, red oak and other hard woods. The nice thing is the tillable fields are all up high and the timber is all valleys 50'-100' down so the food plots will set up great for every wind direction!