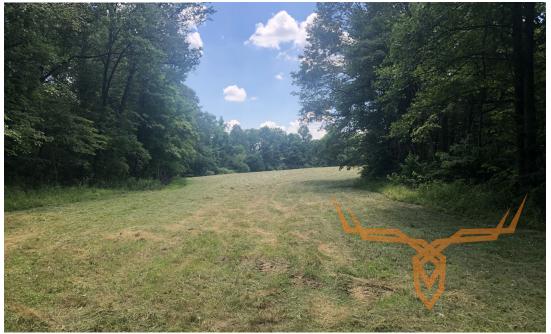

#### **PROPERTY DESCRIPTION:**

This 100 +/- acre hunting property in Alexander County Illinois is as secluded as you will find. The property is on a deeded easement forest service road behind a locked gate that only the owner and the forest service have a key to. As you drive down the 1/2-3/4 mile nice rock road, you enter one of the hay fields/tillable fields on the property. There are 20 acres of tillable scattered around the property that set up perfect for food plots. A recommendation would be to plant soybeans, corn, oats, turnips, clover and possibly some warm season grasses. The property is surrounded by the Shawnee National Forest on three sides that is hard for others to access giving you access to 1000's of acres to yourself to hunt if you want! This area is so good my dad owns a farm 1/2 mile away as the crow flies and I have personally passed 150" deer on his farm and have seen a 175-180" buck 2 days in a row but couldn't get a shot. The timber consists of mature white oak, red oak and other hard woods. The nice thing is the tillable fields are all up high and the timber is all valleys 50'-100' down so the food plots will set up great for every wind direction!