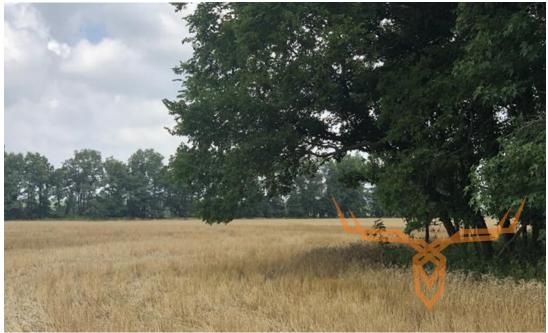

### **PROPERTY DESCRIPTION:**

This 500 +/- acre property in Franklin county southern Illinois has one of the best track records for giant deer that I have ever seen! In the last 10 years they have killed a 211", 207", multiple 190" bucks and the Seller said around 15 bucks over Boone and Crocket plus multiple 5 year old 150-160 class deer. The property has around 80 +/- acres of tillable that makes over \$10,000 a year income. The Seller is building a brand NEW 40x40 pole barn with 2-40x10 over hangs starting July 13th and has spent over \$50,000 already, it will have concrete floors, plumbing and insulation (it can easily be turned into a cabin). The Seller is also going to give a Buyer \$100,000 at closing for a timber contract or the Seller can buy back the timber contract if the timber hasn't been cut already. There is also a 2019 4155 LS tractor with cab and bucket, log grappler for tractor, 2019 Honda Pioneer, 10' disk, No Till Planter, 7' box blade, 7' tiller, spreader, sprayer, 3" trash pump they use to water food plots in dry seasons and to fill a couple acre timber hole they kill hundreds of green heads in every years, 3 box blinds, 15 tree stands already in place just hunt them, and 12 trail cameras. The Seller has managed the property for 5 year old bucks for over 5 years, there is a 500 +/- acres farm south of this property that allows no hunting and other big landowners that manage around the property. If you're looking for one of the best hunting farms in Southern IL with one of the best track records ever seen you need to check this place out.