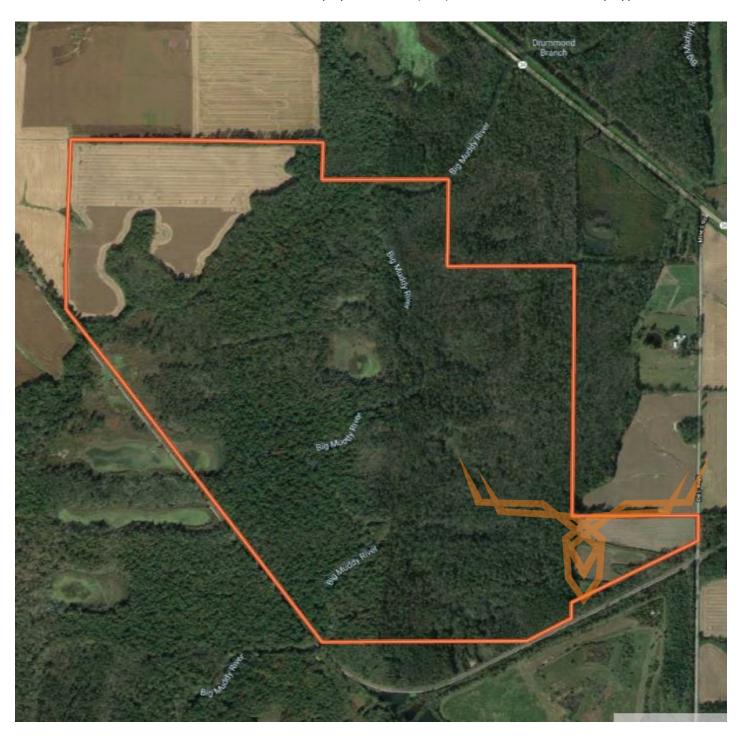

### 500 +/- Acre Turn Key Giant Buck, Duck & Turkey Hunting Property for Sale

www.TrophyPA.com • (855) 573-5263 • leads@trophypa.com

PRICE: \$1,285,000 ACRES: 500

**COUNTY:** Franklin

### **PROPERTY ADDRESS:**

7495 Mine 5 Road Benton, IL 62812

### **PROPERTY DESCRIPTION:**

This 500 +/- acre property in Franklin county southern Illinois has one of the best track records for giant deer that I have ever seen! In the last 10 years they have killed a 211", 207", multiple 190" bucks and the Seller said around 15 bucks over Boone and Crocket plus multiple 5 year old 150-160 class deer. The property has around 80 +/- acres of tillable that makes over \$10,000 a year income. The Seller is building a brand NEW 40x40 pole barn with 2-40x10 over hangs starting July 13th and has spent over \$50,000 already, it will have concrete floors, plumbing and insulation (it can easily be turned into a cabin). The Seller is also going to give a Buyer \$100,000 at closing for a timber contract or the Seller can buy back the timber contract if the timber hasn't been cut already. There is also a 2019 4155 LS tractor with cab and bucket, log grappler for tractor, 2019 Honda Pioneer, 10' disk, No Till Planter, 7' box blade, 7' tiller, spreader, sprayer, 3" trash pump they use to water food plots in dry seasons and to fill a couple acre timber hole they kill hundreds of green heads in every years, 3 box blinds, 15 tree stands already in place just hunt them, and 12 trail cameras. The Seller has managed the property for 5 year old bucks for over 5 years, there is a 500 +/- acres farm south of this property that allows no hunting and other big landowners that manage around the property. If you're looking for one of the best hunting farms in Southern IL with one of the best track records ever seen you need to check this place out.