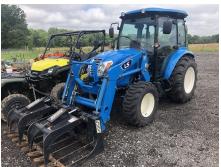

### **PROPERTY HIGHLIGHTS:**

- Brand New 2020 40x40 Pole barn with 2-40x10
   lean-tos, Concrete floors
- \$100,000 back at closing for timber contract
- 80 +/- ac tillable making \$10k+/yr
- 2019 4155 LS Tractor with cab and bucket around 300 hrs
- 2019 Honda Pioneer (worth approx. \$15k)

### **PROPERTY DESCRIPTION:**

This 500 +/- acre property in Franklin county southern Illinois has one of the best track records for giant deer that I have ever seen! In the last 10 years they have killed a 211", 207", multiple 190" bucks and the Seller said around 15 bucks over Boone and Crocket plus multiple 5 year old 150-160 class deer. The property has around 80 +/- acres of tillable that makes over \$10,000 a year income. The Seller is building a brand NEW 40x40 pole barn with 2-40x10 over hangs starting July 13th and has spent over \$50,000 already, it will have concrete floors, plumbing and insulation (it can easily be turned into a cabin). The Seller is also going to give a Buyer \$100,000 at closing for a timber contract or the Seller can buy back the timber contract if the timber hasn't been cut already. There is also a 2019 4155 LS tractor with cab and bucket, log grappler for tractor, 2019 Honda Pioneer, 10' disk, No Till Planter, 7' box blade, 7' tiller, spreader, sprayer, 3" trash pump they use to water food plots in dry seasons and to fill a couple acre timber hole they kill hundreds of green heads in every years, 3 box blinds, 15 tree stands already in place just hunt them, and 12 trail cameras. The Seller has managed the property for 5 year old bucks for over 5 years, there is a 500 +/- acres farm south of this property that allows no hunting and other big landowners that manage around the property. If you're looking for one of the best hunting farms in Southern IL with one of the best track records ever seen you need to check this place out.