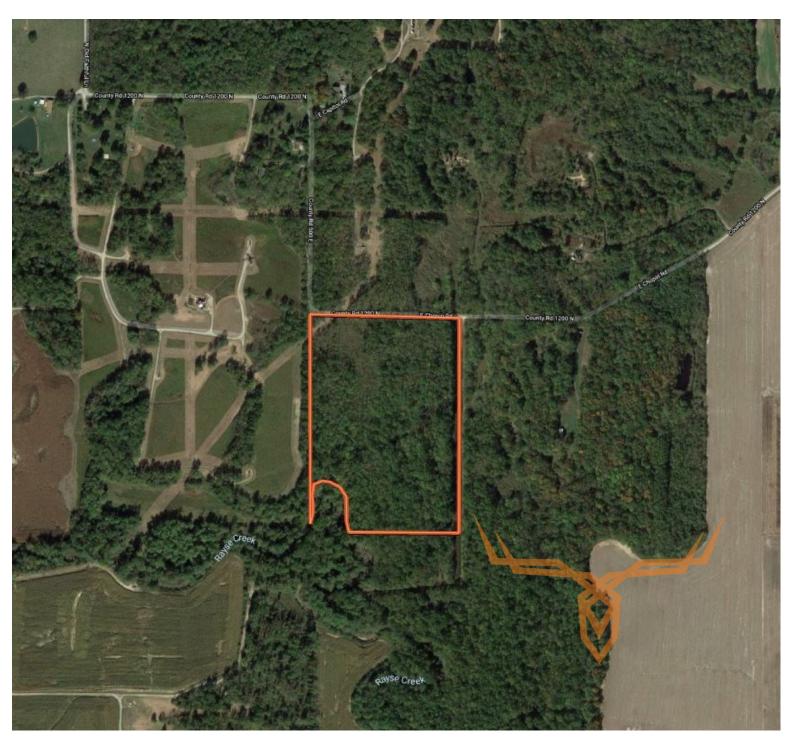

### PROPERTY ADDRESS:

00 E. Chopin Rd. Woodlawn, IL 62892 **PRICE:** \$52,800 **ACRES:** 22

**COUNTY:** Jefferson

#### **PROPERTY HIGHLIGHTS:**

- 22 +/- Acres
- Mature timber
- Located in the middle of a large block of timber
- Creek

- Full of deer sign
- 7-8 min from Mt Vernon IL

#### PROPERTY DESCRIPTION:

Looking for a nice place to hunt? Then this 22 +/- acre tract of land for sale in Jefferson County Illinois might just be for you and won't break the bank. The Listing Agent knows one of the neighbors and they manage for 5 year old and older mature bucks! Lots of deer trails have been found throughout the property when it was walked. There is a great pinch point along a creek on the south end of the property that would be one of many great stand sites. There is also a nice hidden crop field that boarder the west side of the property that you could set up along your west boarder to catch the deer traveling. This area is full of deer and turkeys!