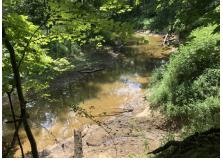

#### **PROPERTY HIGHLIGHTS:**

- 22 +/- Acres
- Mature timber
- Located in the middle of a large block of timber
- Creek

- Full of deer sign
- 7-8 min from Mt Vernon IL

#### PROPERTY DESCRIPTION:

Looking for a nice place to hunt? Then this 22 +/- acre tract of land for sale in Jefferson County Illinois might just be for you and won't break the bank. The Listing Agent knows one of the neighbors and they manage for 5 year old and older mature bucks! Lots of deer trails have been found throughout the property when it was walked. There is a great pinch point along a creek on the south end of the property that would be one of many great stand sites. There is also a nice hidden crop field that boarder the west side of the property that you could set up along your west boarder to catch the deer traveling. This area is full of deer and turkeys!