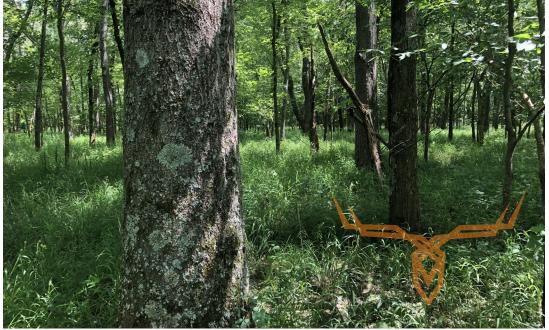

#### **PROPERTY HIGHLIGHTS:**

- 22 +/- Acres
- Mature timber
- Located in the middle of a large block of timber
- Creek

- Full of deer sign
- 7-8 min from Mt Vernon IL

#### PROPERTY DESCRIPTION:

Looking for a nice place to hunt? Then this 22 +/- acre tract of land for sale in Jefferson County Illinois might just be for you and won't break the bank. The Listing Agent knows one of the neighbors and they manage for 5 year old and older mature bucks! Lots of deer trails have been found throughout the property when it was walked. There is a great pinch point along a creek on the south end of the property that would be one of many great stand sites. There is also a nice hidden crop field that boarder the west side of the property that you could set up along your west boarder to catch the deer traveling. This area is full of deer and turkeys!