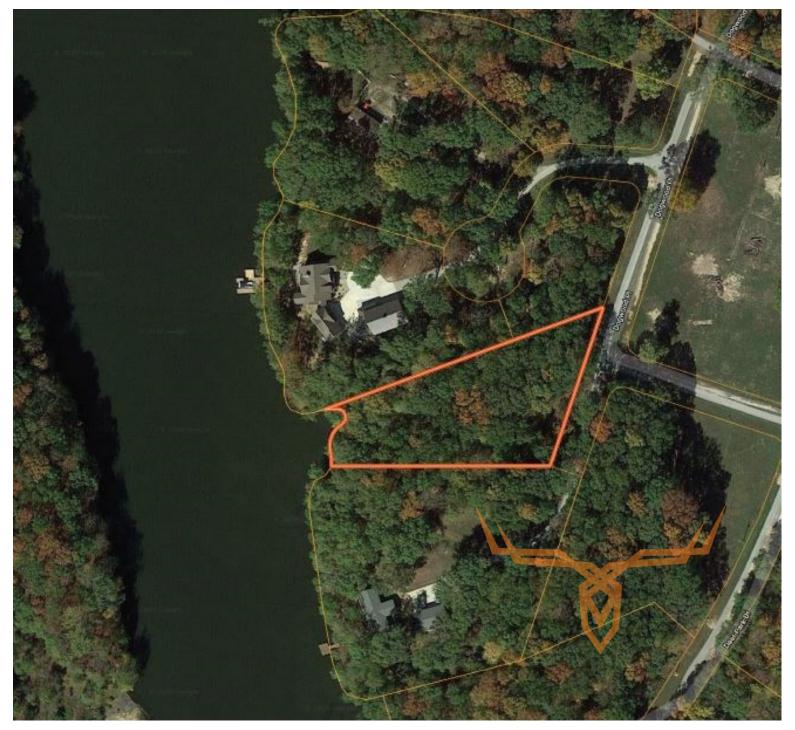

1.31 +/- Acre Vacant Building Lot with Lake View for Sale - Jefferson County

www.TrophyPA.com • 855.573.5263 • leads@trophypa.com

**PROPERTY ADDRESS:** 00 Dogwood Place (Lot #28) Walnut Hill, IL 62893

## **PROPERTY DESCRIPTION:**

If you are looking for a great lot to build a home or cabin on with lake frontage this is a must see. The subdivision is nice, clean & well-kept with some really nice homes. This would be a great place to live or to build your get away retreat.

PRICE: \$34,000 ACRES: 1.31 COUNTY: Jefferson