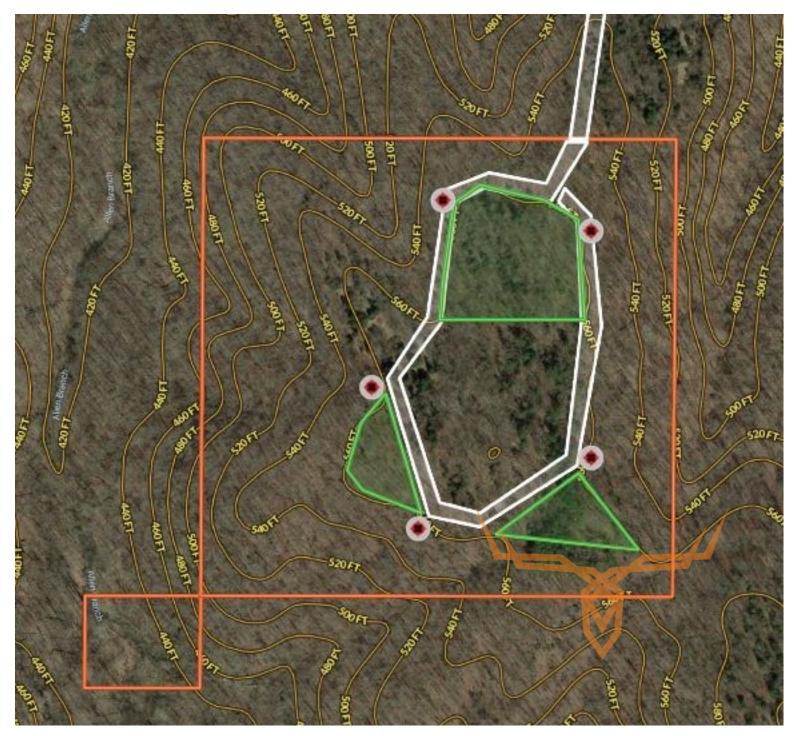

## **PROPERTY DESCRIPTION:**

This 42 +/- acres in Pope County Illinois is very secluded located on a 1/2 mile of forest service road and boarders 100's of acres of Shawnee National Forest. There are 15 +/- acres that was an old farm field years ago and is a big flat in the middle of the property that would be perfect to clear 5-7 acres for couple different food plots. About 20 +/- acres of the property has some nice timber that could be select cut to make bedding areas and to help pay to clear the food plots. A trail system (white on my map) and 3 different food plot areas (green on my map) could be created to allow easy access and different stand sites on the edges of the plots. Tree tops left from the select cut could be pushed up around the food plots so the deer could only enter and exit one way.

**PRICE:** \$81,900 **ACRES:** 42 **COUNTY:** Pope

Great food plot locations

Potential lake site

**PRESENTED BY:** 