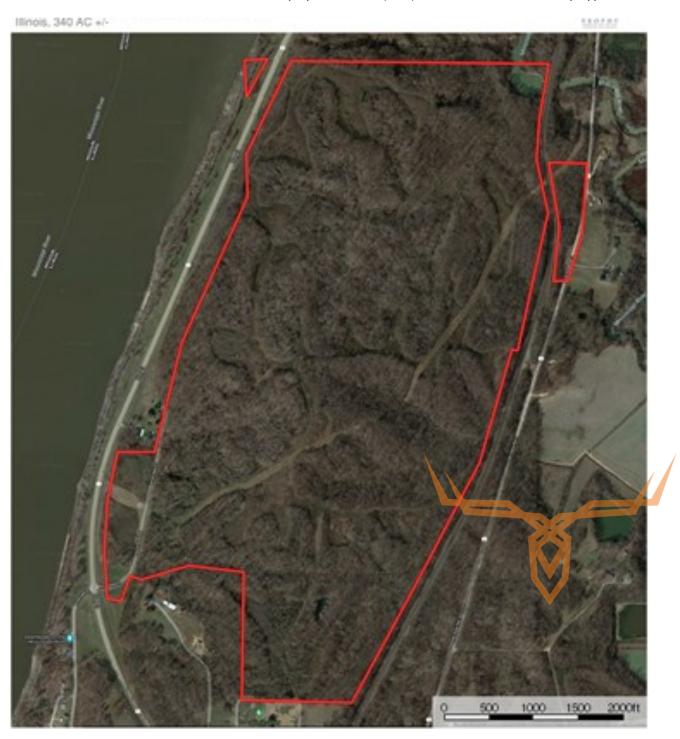

### PROPERTY ADDRESS:

00 Riverview Dr. Thebes, IL 62990

## ACRES: 340 COUNTY: Alexander

• 15 Minutes from Cape Girardeau

#### **PROPERTY DESCRIPTION:**

Your chance to own 340 +/- acres in Alexander County less 2 hours from Saint Louis, MO for less than \$2,000/ac - with mature timber. This property has everything in place to turn a great hunting property into one of the best in southern Illinois. Mostly mature timber in the coves and hollows while the upland ridges are retired agricultural fields that are now a mixture of immature timber and thick scrub. Several nice sites for a cabin to overlook the Mississippi River.