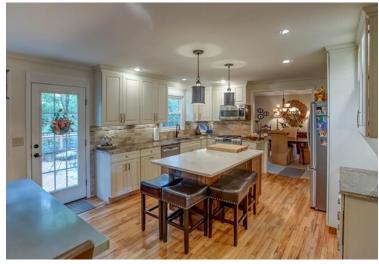

- 4 bedrooms and 3.5 bathrooms
- Updated Kitchen With Granite, Custom cabinets and Stainless Steel Appliances
- **Updated Bathrooms**
- Crown Molding

#### **PROPERTY DESCRIPTION:**

Welcome to this beautiful 4 bedroom, 3.5 baths 2-story home located on a huge 1.5-acre, wooded lot in Whispering Oaks Subdivision! You'll feel like you are living in the country while still being close to town. The large deck overlooks the secluded backyard that includes a creek & mature trees. This meticulously cared for oneowner home has many upgrades including a beautiful eat-in kitchen w/ granite countertops, center-island, custom cabinetry, & stainless steel appliances. The main level has a separate dining room, living room, family room w/ a wood burning fireplace & an updated ½ bath. Upstairs the master suite has an updated master bath, three additional bedrooms & an additional updated full bath. The spacious lower level features 2 rustic living spaces which include a custom wet bar crafted from an Oak barn beam that is more than 100 years old, a fireplace, large laundry w/ a separate storage area & a full bath. This quiet cul-de-sac location could be the perfect home for you!