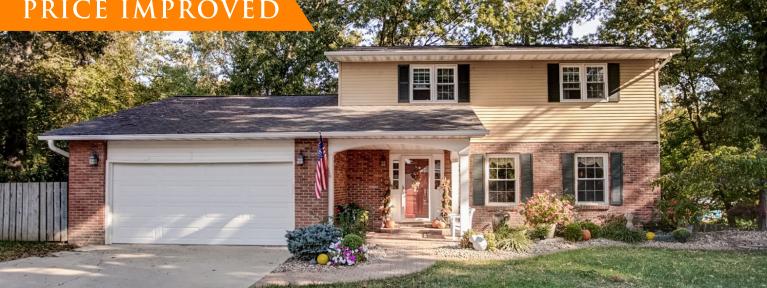

# ADDRESS: 125 BIRCH STREET, BETHALTO, IL 62010

**BEDROOMS:** 4 BATHROOMS: 3.5 **LIVING AREA: 2,465 YEAR BUILT: 1975** 

### **PROPERTY HIGHLIGHTS:**

- Huge 1.5 Ac. Private Wooded Corner Lot with Creek
- Very Well Maintained One Owner Home
- Quiet Cul-De-Sac
- Well Established Whispering Oaks Subdivision

SCHOOLS DIST: Bethalto Dist 8 TAXES/TAX YR: \$4,694/2019 HOA FEES: N/A MLS#: 20072908

#### **PROPERTY DESCRIPTION:**

Welcome to this beautiful 4 bedroom, 3.5 baths 2-story home located on a huge 1.5-acre, wooded lot in Whispering Oaks Subdivision! You'll feel like you are living in the country while still being close to town. The large deck overlooks the secluded backyard that includes a creek & mature trees. This meticulously cared for oneowner home has many upgrades including a beautiful eat-in kitchen w/ granite countertops, center-island, custom cabinetry, & stainless steel appliances. The main level has a separate dining room, living room, family room w/ a wood burning fireplace & an updated ½ bath. Upstairs the master suite has an updated master bath, three additional bedrooms & an additional updated full bath. The spacious lower level features 2 rustic living spaces which include a custom wet bar crafted from an Oak barn beam that is more than 100 years old, a fireplace, large laundry w/ a separate storage area & a full bath. This quiet cul-de-sac location could be the perfect home for you!