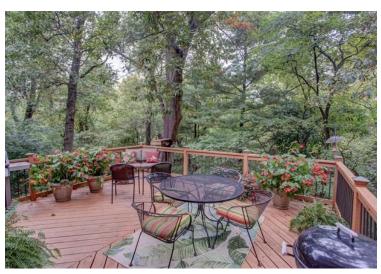

### **PROPERTY HIGHLIGHTS:**

- Huge 1.5 Ac. Private Wooded Corner Lot with Creek
- Very Well Maintained One Owner Home
- Quiet Cul-De-Sac
- Well Established Whispering Oaks Subdivision

SCHOOLS DIST: Bethalto Dist 8 TAXES/TAX YR: \$4,694/2019 HOA FEES: N/A MLS#: 20072908

#### **PROPERTY DESCRIPTION:**

Welcome to this beautiful 4 bedroom, 3.5 baths 2-story home located on a huge 1.5-acre, wooded lot in Whispering Oaks Subdivision! You'll feel like you are living in the country while still being close to town. The large deck overlooks the secluded backyard that includes a creek & mature trees. This meticulously cared for oneowner home has many upgrades including a beautiful eat-in kitchen w/ granite countertops, center-island, custom cabinetry, & stainless steel appliances. The main level has a separate dining room, living room, family room w/ a wood burning fireplace & an updated ½ bath. Upstairs the master suite has an updated master bath, three additional bedrooms & an additional updated full bath. The spacious lower level features 2 rustic living spaces which include a custom wet bar crafted from an Oak barn beam that is more than 100 years old, a fireplace, large laundry w/ a separate storage area & a full bath. This quiet cul-de-sac location could be the perfect home for you!