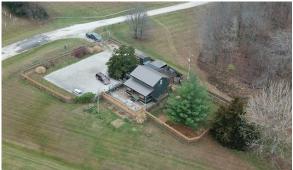

#### **PROPERTY HIGHLIGHTS:**

- Cabin on 0.5 ± acres
- Hardwood floors
- Turnkey property
- Near Mark Twain lake and Rt. J Reservoir
- **Hunting & Fishing**
- Weekend getaway

#### PROPERTY DESCRIPTION:

Ralls County cabin for sale near the Mark Twain Lake and Rt J reservoir. Both lakes give the outdoorsman great options for fishing and other water sports. This cabin sits on 0.5 acres with Rt J frontage and has hardwood floors, log interior walls, and comes turnkey. The property has a fenced yard and parking area which will be great storage for your boats, trailers, and campers. The cabin has 1 bedroom and 1 bath with lots of potential to make this a great weekend getaway.