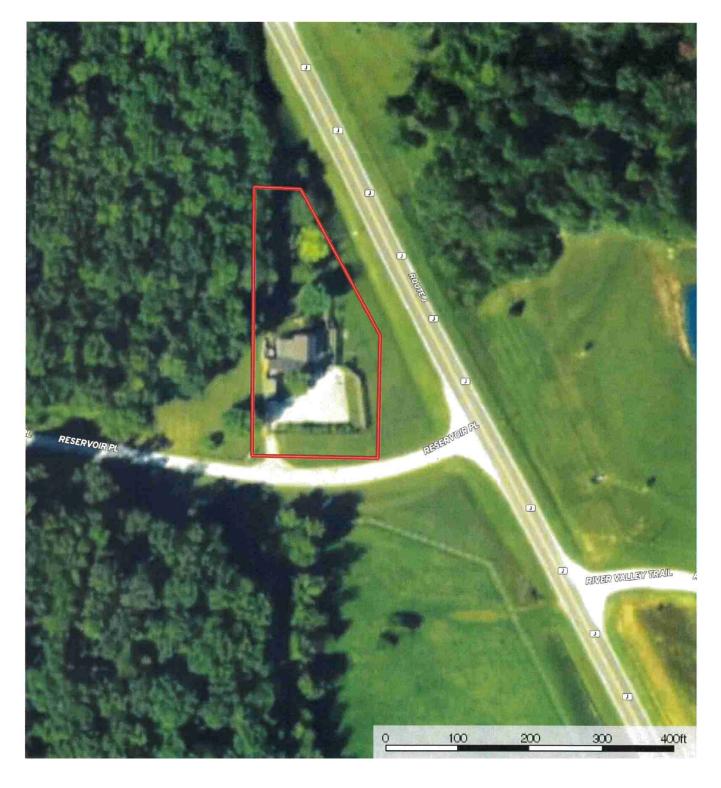

### **PROPERTY ADDRESS:**

15821 Rt. J Monroe City, MO 63456

**PRICE:** \$110,000 **ACRES:** 0.5 **COUNTY: RALLS** 

#### PROPERTY DESCRIPTION:

Ralls County cabin for sale near the Mark Twain Lake and Rt J reservoir. Both lakes give the outdoorsman great options for fishing and other water sports. This cabin sits on 0.5 acres with Rt J frontage and has hardwood floors, log interior walls, and comes turnkey. The property has a fenced yard and parking area which will be great storage for your boats, trailers, and campers. The cabin has 1 bedroom and 1 bath with lots of potential to make this a great weekend getaway.