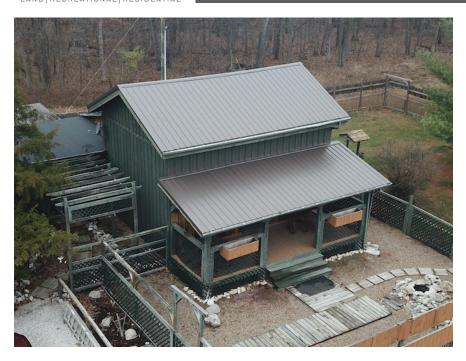

#### **PROPERTY HIGHLIGHTS:**

- Cabin on 0.5 ± acres
- Hardwood floors
- Turnkey property
- Near Mark Twain lake and Rt. J Reservoir
- **Hunting & Fishing**
- Weekend getaway

#### PROPERTY DESCRIPTION:

Ralls County cabin for sale near the Mark Twain Lake and Rt J reservoir. Both lakes give the outdoorsman great options for fishing and other water sports. This cabin sits on 0.5 acres with Rt J frontage and has hardwood floors, log interior walls, and comes turnkey. The property has a fenced yard and parking area which will be great storage for your boats, trailers, and campers. The cabin has 1 bedroom and 1 bath with lots of potential to make this a great weekend getaway.