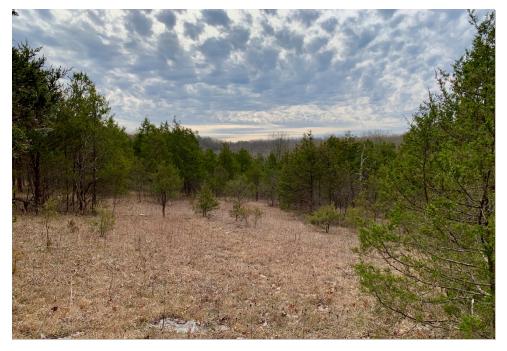

#### PROPERTY HIGHLIGHTS:

- 41 ± Acres
- Paved Road
- Mature Timber
- Wet Weather Creek
- Multiple Building Sites
- Near Raintree Lake & Lake Tishomingo

#### PROPERTY DESCRIPTION:

40.56 acre beautiful Recreational / Hunting / Building tract(s) located on paved road 5 miles west of Hillsboro, MO off Klondike Road, Recreational, hunting, multiple home sites (platted for 7 lots), & prepper's paradise. The tract consists of good hardwood timber (some marketable –at least 30 years since last timbering), 2 nice glades, and a wet weather creek running through it. It has a very nice bottom area that runs along the wet weather creek – perfect area for some food plots to grow big deer and turkey. The future owner of this tract can develop the land into 7 building lots (already platted and staked) if desired or keep as one whole tract for you and your family to enjoy. All 7 lots are laid out for walk out basements. Plenty of areas for food plots, tree stands, and 4wheeler trails. Great deer, turkey, and squirrel hunting. This tract is located 13 minutes from Raintree Plantation/Lake, 15 minutes from Lake Tishomingo, and 13 minutes from boat launch on the Big River. Access lots to these 2 private lake communities are very inexpensive. Both of these lake communities have amazing fishing, skiing, tubing, boating, and Raintree has an 18-Hole Golf Course. The Big River is a trophy smallmouth river. This tract is 12 minutes from Jefferson College, Hillsboro, and only 35 minutes from Hwy 270 & 21 (Tesson Ferry Rd).