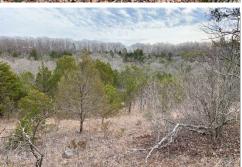

#### PROPERTY HIGHLIGHTS:

- 41 ± Acres
- Paved Road
- Mature Timber
- Wet Weather Creek
- Multiple Building Sites
- Near Raintree Lake & Lake Tishomingo

#### PROPERTY DESCRIPTION:

40.56 acre beautiful Recreational / Hunting / Building tract(s) located on paved road 5 miles west of Hillsboro, MO off Klondike Road, Recreational, hunting, multiple home sites (platted for 7 lots), & prepper's paradise. The tract consists of good hardwood timber (some marketable –at least 30 years since last timbering), 2 nice glades, and a wet weather creek running through it. It has a very nice bottom area that runs along the wet weather creek – perfect area for some food plots to grow big deer and turkey. The future owner of this tract can develop the land into 7 building lots (already platted and staked) if desired or keep as one whole tract for you and your family to enjoy. All 7 lots are laid out for walk out basements. Plenty of areas for food plots, tree stands, and 4wheeler trails. Great deer, turkey, and squirrel hunting. This tract is located 13 minutes from Raintree Plantation/Lake, 15 minutes from Lake Tishomingo, and 13 minutes from boat launch on the Big River. Access lots to these 2 private lake communities are very inexpensive. Both of these lake communities have amazing fishing, skiing, tubing, boating, and Raintree has an 18-Hole Golf Course. The Big River is a trophy smallmouth river. This tract is 12 minutes from Jefferson College, Hillsboro, and only 35 minutes from Hwy 270 & 21 (Tesson Ferry Rd).