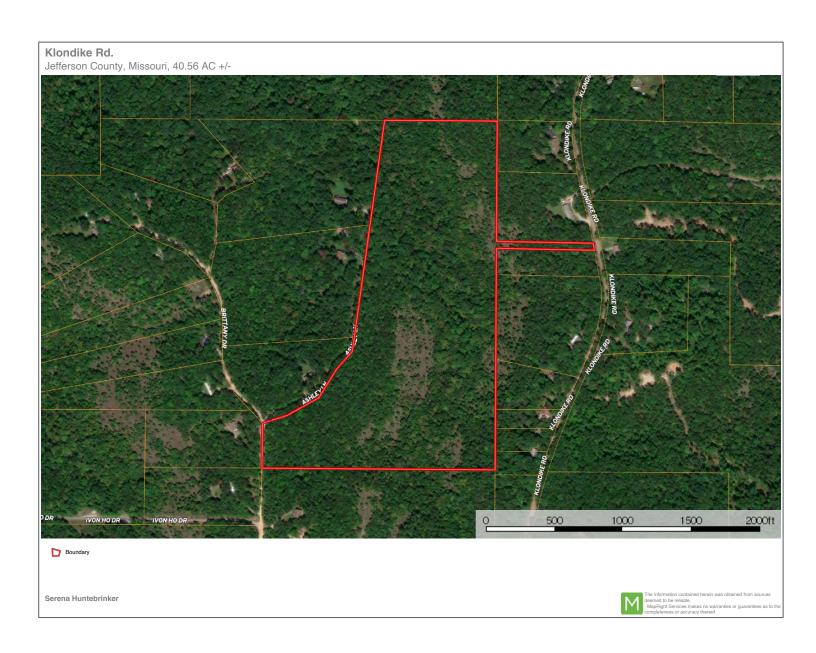

#### **PROPERTY ADDRESS:**

00 Klondike Road Hillsboro, MO 63050 **PRICE:** \$184,500 ACRES: 41±

**COUNTY: JEFFERSON** 

#### PROPERTY DESCRIPTION:

40.56 acre beautiful Recreational / Hunting / Building tract(s) located on paved road 5 miles west of Hillsboro, MO off Klondike Road, Recreational, hunting, multiple home sites (platted for 7 lots), & prepper's paradise. The tract consists of good hardwood timber (some marketable –at least 30 years since last timbering), 2 nice glades, and a wet weather creek running through it. It has a very nice bottom area that runs along the wet weather creek – perfect area for some food plots to grow big deer and turkey. The future owner of this tract can develop the land into 7 building lots (already platted and staked) if desired or keep as one whole tract for you and your family to enjoy. All 7 lots are laid out for walk out basements. Plenty of areas for food plots, tree stands, and 4wheeler trails. Great deer, turkey, and squirrel hunting. This tract is located 13 minutes from Raintree Plantation/Lake, 15 minutes from Lake Tishomingo, and 13 minutes from boat launch on the Big River. Access lots to these 2 private lake communities are very inexpensive. Both of these lake communities have amazing fishing, skiing, tubing, boating, and Raintree has an 18-Hole Golf Course. The Big River is a trophy smallmouth river. This tract is 12 minutes from Jefferson College, Hillsboro, and only 35 minutes from Hwy 270 & 21 (Tesson Ferry Rd).