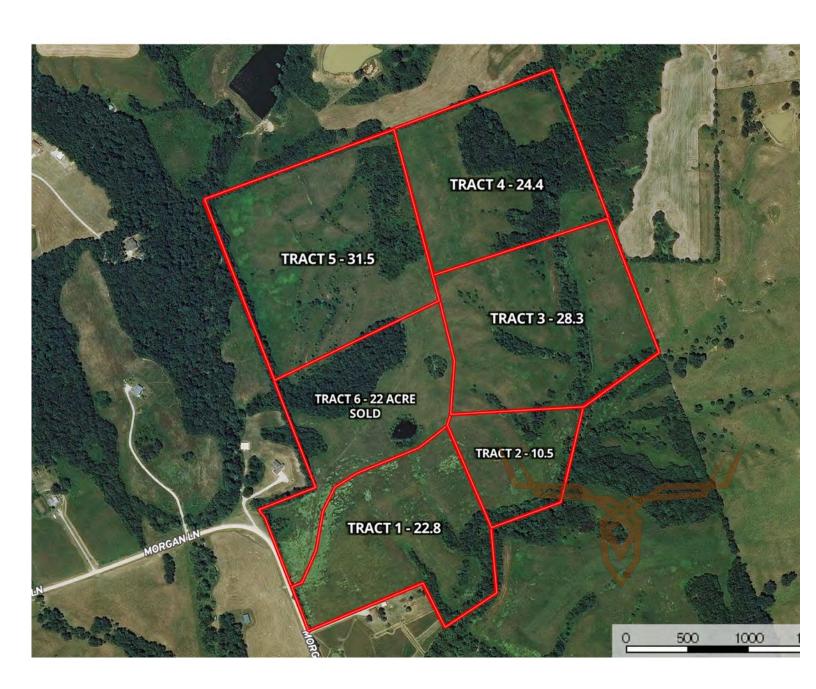

## Vacant Land with Building Sites Near Eolia Missouri for Sale - Lincoln/Pike County

www.TrophyPA.com • (855) 573-5263 • leads@trophypa.com

**PRICE:** \$169,900 **ACRES:** 24.4

**COUNTY:** Lincoln/Pike

PROPERTY ADDRESS: 00 Morgan Lane—Tract 4 Eolia, MO 63344

#### **PROPERTY DESCRIPTION:**

This private acreage is very scenic offering some great views with multiple beautiful home sites. The property is mostly open rolling hills with the balance in timber and cedar brush thickets. This size tract offers enough space to build your home and shop all while still being able to hunt or recreate on your very own private retreat! A new private road with a 70 foot utility easement allows access to each tract. These type of properties with great access for commuting are more difficult to find today in Lincoln and Pike County. Call to discuss utilities. DEED RESTRICTIONS: NO MOBILE HOMES, SINGLE OR DOUBLEWIDE; NO MODULAR HOMES; NO HOG CONFINEMENTS, NO JUNK YARDS