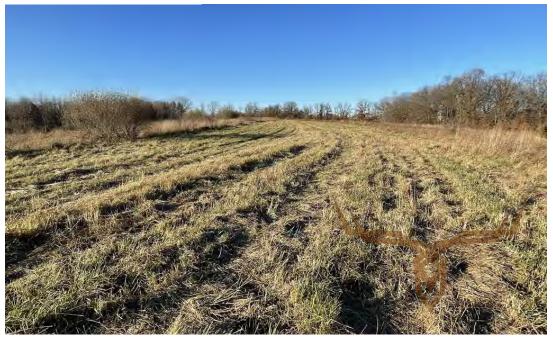

#### **PROPERTY DESCRIPTION:**

This private acreage is very scenic offering some great views with multiple beautiful home sites. The property is mostly open rolling hills with the balance in timber and cedar brush thickets. This size tract offers enough space to build your home and shop all while still being able to hunt or recreate on your very own private retreat! A new private road with a 70 foot utility easement allows access to each tract. These type of properties with great access for commuting are more difficult to find today in Lincoln and Pike County. Call to discuss utilities. DEED RESTRICTIONS: NO MOBILE HOMES, SINGLE OR DOUBLEWIDE; NO MODULAR HOMES; NO HOG CONFINEMENTS, NO JUNK YARDS