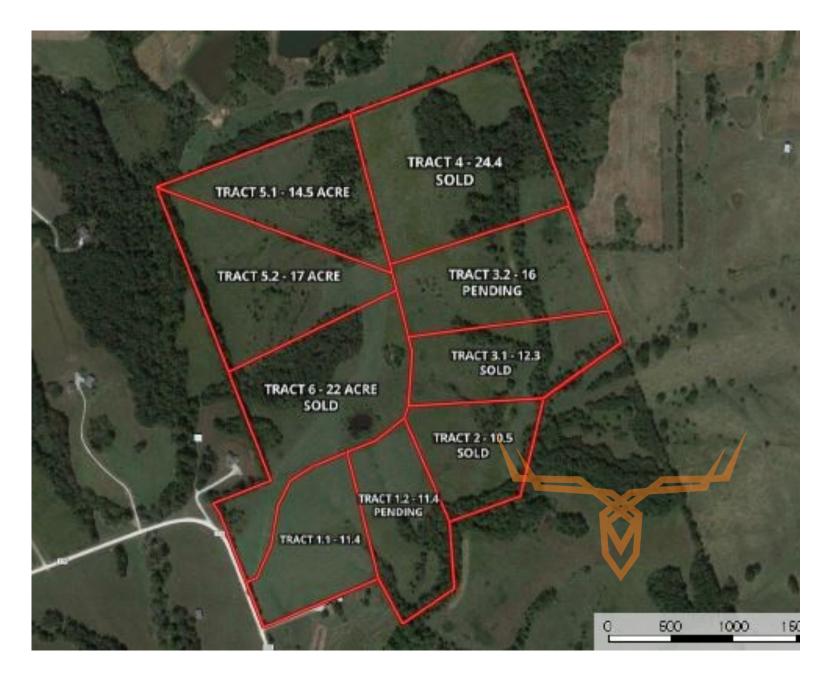

## Vacant Land with Building Sites Near Eolia Missouri for Sale - Lincoln/Pike County

www.TrophyPA.com • (855) 573-5263 • leads@trophypa.com

PRICE: \$131,750 ACRES: 17

**COUNTY:** Lincoln/Pike

**PROPERTY ADDRESS:** 00 Morgan Lane—Tract 5.1 Eolia, MO 63344

## **PROPERTY DESCRIPTION:**

This private acreage is very scenic offering some great views with multiple beautiful home sites. The property is mostly open rolling hills with the balance in timber and cedar brush thickets. This size tract offers enough space to build your home and shop all while still being able to hunt or recreate on your very own private retreat! A new private road with a 70 foot utility easement allows access to each tract. These type of properties with great access for commuting are more difficult to find today in Lincoln and Pike County. Call to discuss utilities. DEED RESTRICTIONS: NO MOBILE HOMES, SINGLE OR DOUBLEWIDE; NO MODULAR HOMES; NO HOG CONFINEMENTS, NO JUNK YARDS