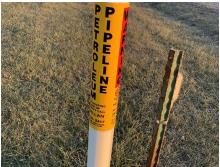

#### **PROPERTY DESCRIPTION:**

Between Mexico and Thompson just off Hwy 22. Good road frontage. 100% tillable farm with electric and rural water running along property. Ground is primarily Mexico Silt Loam soils.