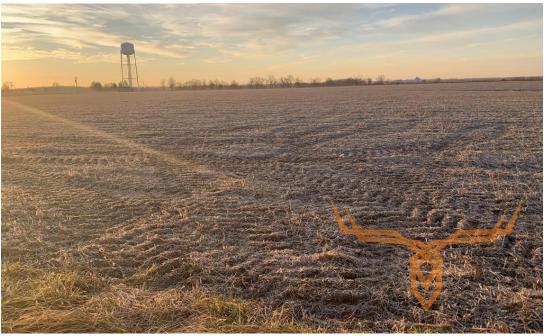

#### **PROPERTY HIGHLIGHTS:**

- 18 +/- acres
- 100% flat tillable
- Primarily Mexico Silt Loam soils
- Just off Highway 22, West of Mexico

#### **PROPERTY DESCRIPTION:**

Between Mexico and Thompson just off Hwy 22. Good road frontage. 100% tillable farm with electric and rural water running along property. Ground is primarily Mexico Silt Loam soils.