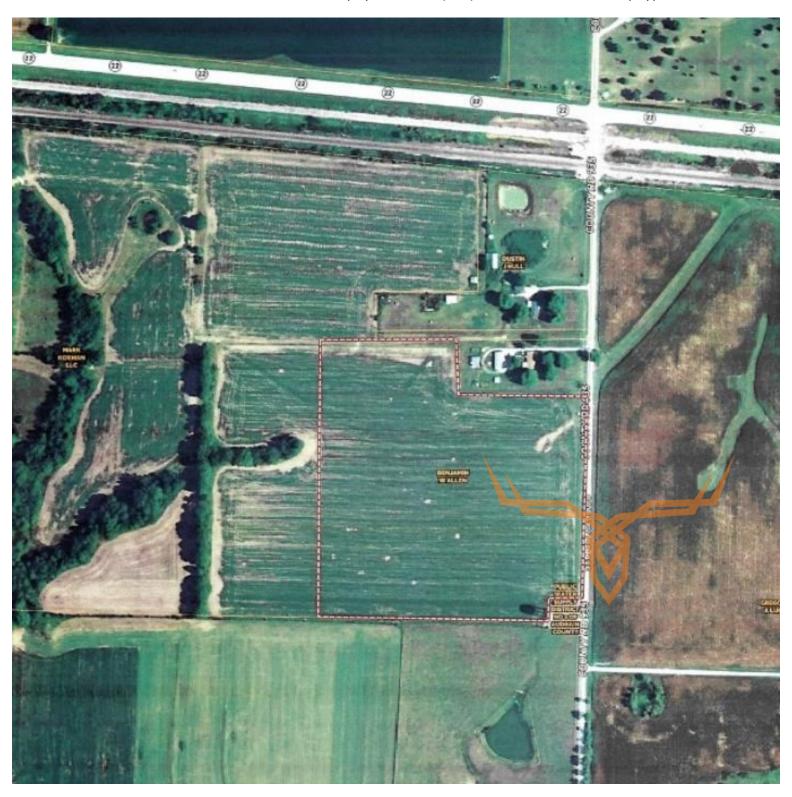

#### **PROPERTY HIGHLIGHTS:**

- 18 +/- acres
- 100% flat tillable
- Primarily Mexico Silt Loam soils
- Just off Highway 22, West of Mexico

#### **PROPERTY DESCRIPTION:**

Between Mexico and Thompson just off Hwy 22. Good road frontage. 100% tillable farm with electric and rural water running along property. Ground is primarily Mexico Silt Loam soils.