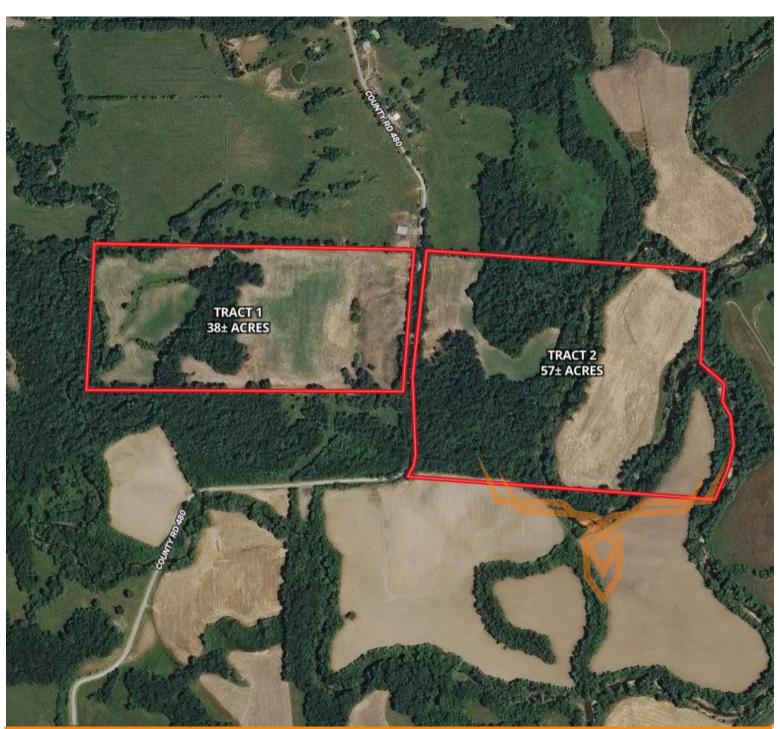

## PROPERTY DESCRIPTION:

As we rarely make it to the family farm, we have decided to sell our 95± acres at an internet-only auction. Sellers: John Viertel and Jane Lowe

These 95± gently rolling acres are conveniently located just 1.5 miles from Highway 94 and only 18 miles from Jefferson City and are ideal for hunting, recreation, homesites, and a great addition to any investment portfolio. The scenic terrain is made up of woods, pasture, tillable, and the Middle River. The farm will be surveyed and offered in two tracts and all bids placed will be by the acre.

<u>Tract 1</u> – 38± acres with approximately 29 acres of pasture with the balance in woods.

<u>Tract 2</u> – 57± with approximately 23 acres of open land with the balance in woods and the Middle river.