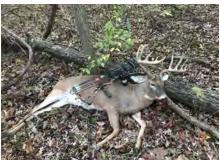

### **PROPERTY DESCRIPTION:**

This small timber tract is located just 2 miles west of Lake CIPS in Jasper County Illinois and is home to great whitetail hunting! Just this last fall, the owners harvested a 160" buck off this property and have several trail camera photos of other bucks in the area. The west 10 acres of the property is filled with an abundant stand of hickory trees, while the east half of the property is loaded with a very healthy stand of white oaks. I think in 10-15 years there will be a very good return on investment just from these marketable white oak trees.