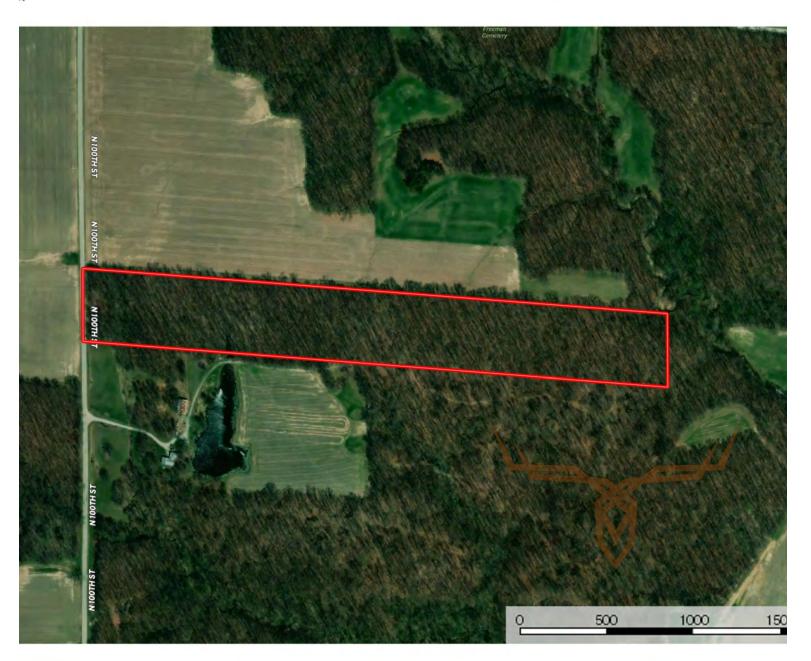

### **PROPERTY ADDRESS:**

5700 N 100th St Dieterich, IL 62424

### **PROPERTY DESCRIPTION:**

This small timber tract is located just 2 miles west of Lake CIPS in Jasper County Illinois and is home to great whitetail hunting! Just this last fall, the owners harvested a 160" buck off this property and have several trail camera photos of other bucks in the area. The west 10 acres of the property is filled with an abundant stand of hickory trees, while the east half of the property is loaded with a very healthy stand of white oaks. I think in 10-15 years there will be a very good return on investment just from these marketable white oak trees.

Perhaps the best feature of this property is that there is road access along a well maintained township road and has a place for a PERFECT cabin/building site! Both electric and water are close by and could be easily tied into your new hunting cabin or dream home. Lake CIPS is known across the country for incredible fishing and its surrounding wildlife habitat. This property is ideal for anyone looking for a small acreage hunting property that has mature whitetails in the area, and for anyone looking to build a cabin/home and hunt in their backyard!