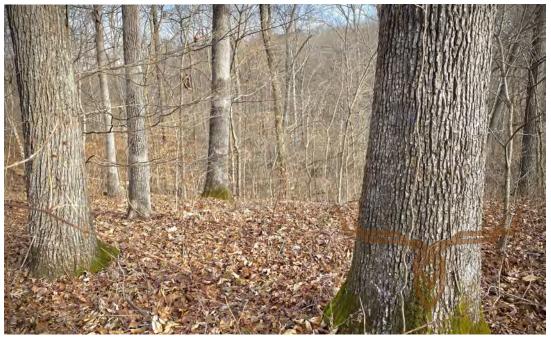

### **PROPERTY DESCRIPTION:**

This small timber tract is located just 2 miles west of Lake CIPS in Jasper County Illinois and is home to great whitetail hunting! Just this last fall, the owners harvested a 160" buck off this property and have several trail camera photos of other bucks in the area. The west 10 acres of the property is filled with an abundant stand of hickory trees, while the east half of the property is loaded with a very healthy stand of white oaks. I think in 10-15 years there will be a very good return on investment just from these marketable white oak trees.