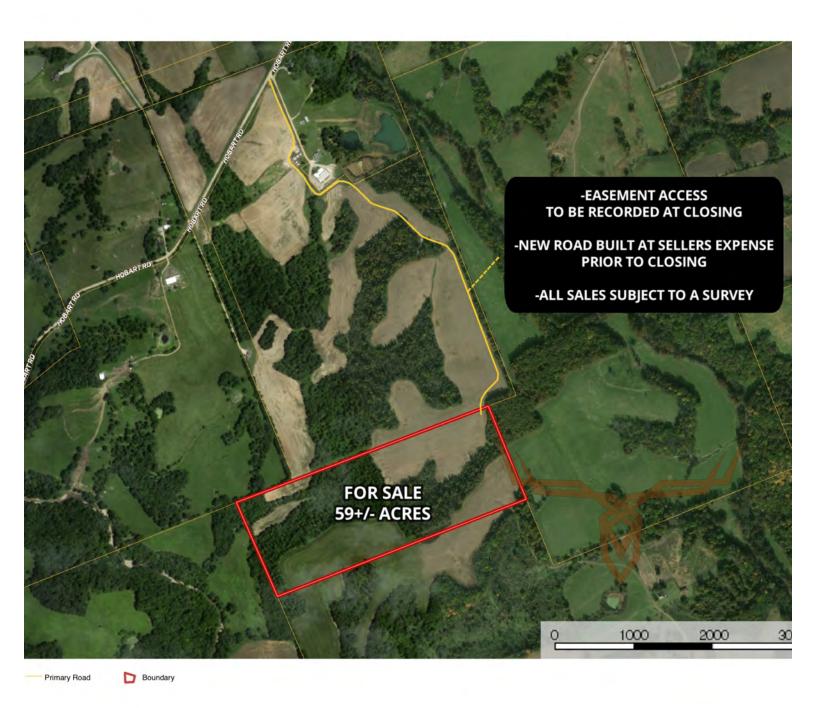

#### **PROPERTY HIGHLIGHTS:**

- 59+/- acres
- **Hunting & Recreational Property**
- Secluded Hunting tract with BIG **BUCKS**
- Check out the bucks on trail cam pictures!
- Approx. 28 acres of current cropland,
- Excellent hunting tract at dead-end road with building site
- Additional acreage available

#### **PROPERTY DESCRIPTION:**

Excellent Hunting / Recreational property located west of Eolia in Lincoln County. This property has approx. 28 acres of current row crops with the balance in timber and brush. Secluded at a dead-end access road this tract offers building sites and great hunting. Large landowners to the west and to the south make this a perfect recipe to grow some giant bucks. Check out the trail photos, this tract currently has several good bucks that made it through the season, one of the bucks will most likely be pushing 200" next year!! Property is a blank canvas and ready for a new owner to make this tract their very own hunting paradise!! New access road with deeded easement to be built prior to closing at Seller's expense. Sale is subject to a survey. Additional acreage available. Start hunting your own place with-in 45 min of Wentzville.