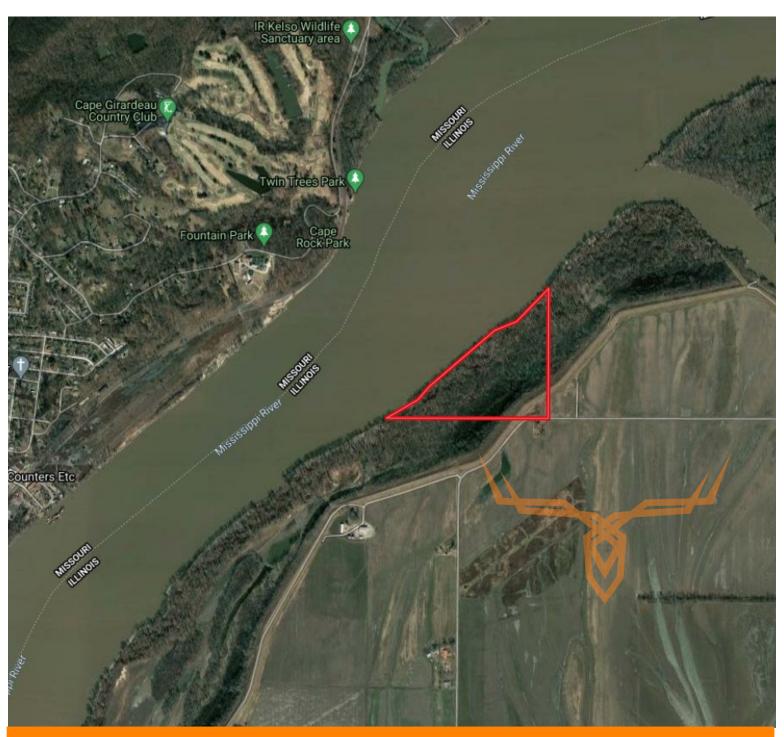

### ACRES: 52

**COUNTY:** Alexander

#### PROPERTY DESCRIPTION:

Bidding ends Wednesday, April 28, 2021, at 10:00 AM.

Positively Sells to the Highest Bidder! Opening bid \$1,150 per acre.

52± acres of mature woods, 4± acre waterfowl slough, and ½ mile Mississippi River frontage conveniently located 4 miles east of Cape Girardeau, MO. This recreation and hunting tract offers trophy deer, turkey, waterfowl, fishing, and the elusive Morel Mushroom. There are approximately 2 acres levy protected with paved road access that would be ideal for a cabin or RV with electricity and water nearby. If you're looking for great hunting at an affordable price be sure to give this property a hard look. Tracts of land with all these possibilities rarely come along.