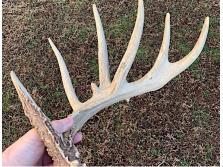

#### PROPERTY DESCRIPTION:

Bidding ends Wednesday, April 28, 2021, at 10:00 AM.

Positively Sells to the Highest Bidder! Opening bid \$1,150 per acre.

52± acres of mature woods, 4± acre waterfowl slough, and ½ mile Mississippi River frontage conveniently located 4 miles east of Cape Girardeau, MO. This recreation and hunting tract offers trophy deer, turkey, waterfowl, fishing, and the elusive Morel Mushroom. There are approximately 2 acres levy protected with paved road access that would be ideal for a cabin or RV with electricity and water nearby. If you're looking for great hunting at an affordable price be sure to give this property a hard look. Tracts of land with all these possibilities rarely come along.