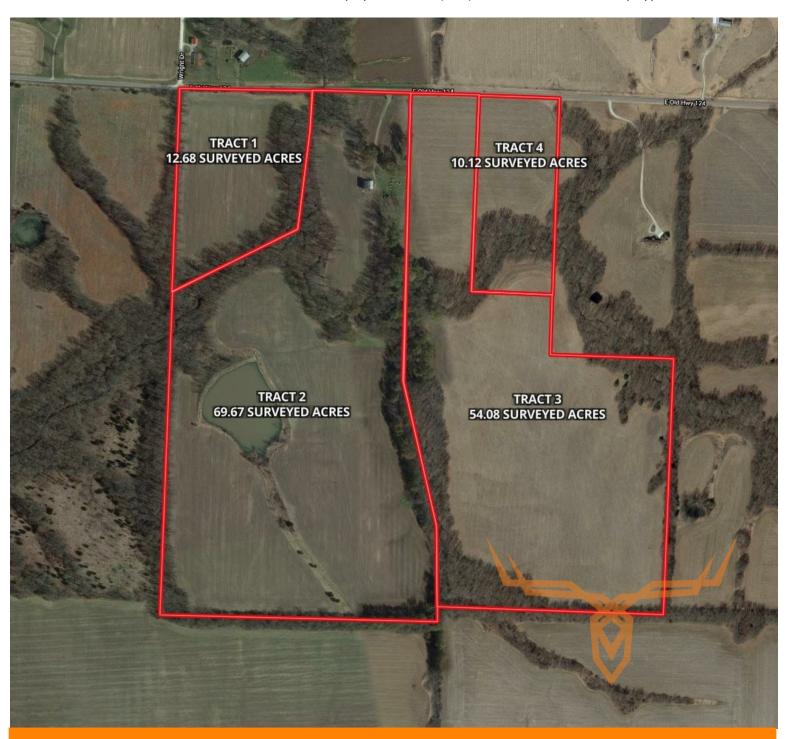

<u>Tract 1:</u> 12.68 surveyed acres with 9± acres open/tillable. Great homesite with large mature trees on three sides for privacy. Blacktop frontage!

<u>Tract 2:</u> 69.67 surveyed acres with 41± tillable acres. Secluded 3± acre lake. Trees surround most of this tract. Great hunting, homesite, and recreational tract. Older barn just off asphalt driveway is a centerpiece of the farm. Blacktop Frontage!

<u>Tract 3:</u> 54.08 surveyed acres with approximately 40± tillable acres. Secluded tract with great hunting potential. Blacktop Frontage!

<u>Tract 4:</u> 10.12 surveyed acres with approximately 7± open/tillable acres. Mature trees in the back of tract. Excellent homesite! Blacktop Frontage