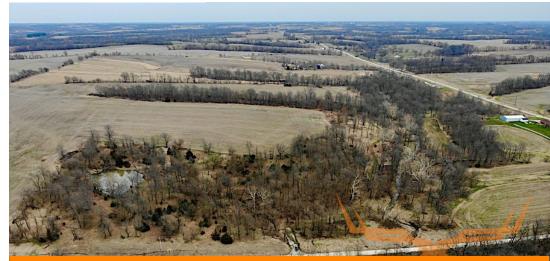

## Bidding ends Tuesday, May 4, 2021 at 10:00 AM.

These 44± gently rolling acres are conveniently located along county highway 13 just 1.4 miles east of El Dara. The farm consists of approximately 6 acres of cropland with the balance being in woods and grass. The Bull Run creek meanders through the property making for a great travel corridor with a 1-acre food plot alongside. There are good bedding areas throughout and a pond surrounded by crop fields making this tract of land a great holding spot for mature bucks and doe. If you're looking for a good hunting spot or a location to build a new home be sure to check out this easily accessible farm in Pike County, IL.