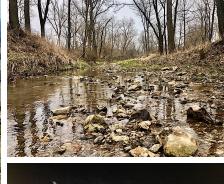

## Bidding ends Tuesday, May 4, 2021 at 10:00 AM.

These 44± gently rolling acres are conveniently located along county highway 13 just 1.4 miles east of El Dara. The farm consists of approximately 6 acres of cropland with the balance being in woods and grass. The Bull Run creek meanders through the property making for a great travel corridor with a 1-acre food plot alongside. There are good bedding areas throughout and a pond surrounded by crop fields making this tract of land a great holding spot for mature bucks and doe. If you're looking for a good hunting spot or a location to build a new home be sure to check out this easily accessible farm in Pike County, IL.