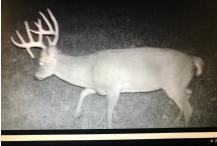

## Bidding ends Tuesday, May 4, 2021 at 10:00 AM.

These 44± gently rolling acres are conveniently located along county highway 13 just 1.4 miles east of El Dara. The farm consists of approximately 6 acres of cropland with the balance being in woods and grass. The Bull Run creek meanders through the property making for a great travel corridor with a 1-acre food plot alongside. There are good bedding areas throughout and a pond surrounded by crop fields making this tract of land a great holding spot for mature bucks and doe. If you're looking for a good hunting spot or a location to build a new home be sure to check out this easily accessible farm in Pike County, IL.