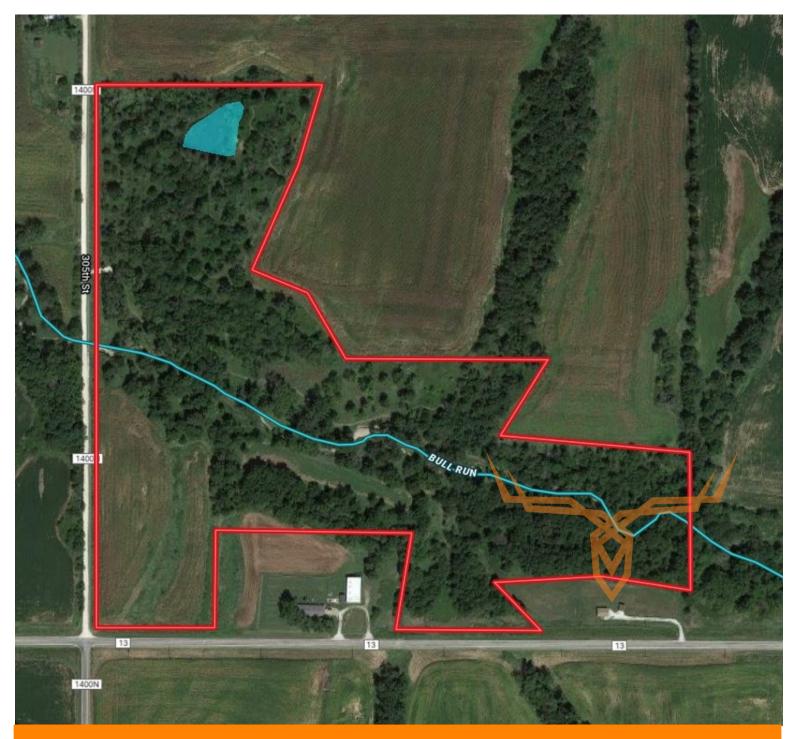

## Bidding ends Tuesday, May 4, 2021 at 10:00 AM.

These 44± gently rolling acres are conveniently located along county highway 13 just 1.4 miles east of El Dara. The farm consists of approximately 6 acres of cropland with the balance being in woods and grass. The Bull Run creek meanders through the property making for a great travel corridor with a 1-acre food plot alongside. There are good bedding areas throughout and a pond surrounded by crop fields making this tract of land a great holding spot for mature bucks and doe. If you're looking for a good hunting spot or a location to build a new home be sure to check out this easily accessible farm in Pike County, IL.