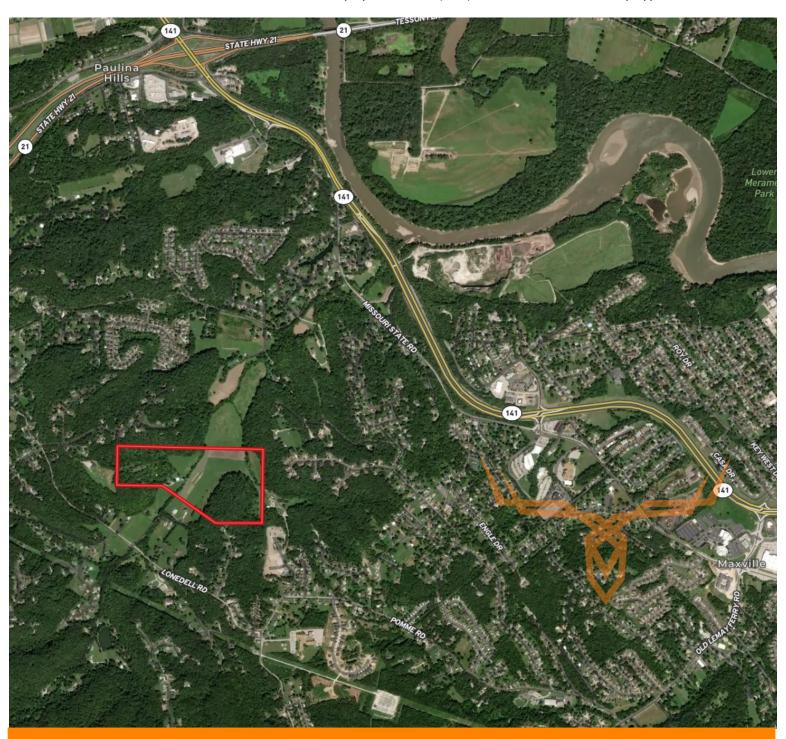

#### **PROPERTY ADDRESS:**

3945 Lonedell Rd. Arnold, MO 63010

**ACRES:** 62.34 **COUNTY:** Jefferson

This is truly an amazing urban hunting and recreational tract that is 5 minutes from the Arnold Rec Center, major shopping amenities, and only 20 minutes to downtown St. Louis. Trophy deer and turkey hunting, creek walking, 4-wheeler & dirt bike riding, shoot firearms, hiking, foraging, horses, boutique farming, cattle, etc. The opportunities of this farm are endless. NO RE-STRICTIONS. Prepper's Paradise. No need to drive an hour or two for recreational fun when you have a tract like this in the St. Louis metro area. Don't let this Urban Recreational Hunting Living piece of property pass you by. Located 5 minutes from Arnold, 10 minutes from Fenton, 15 minutes from Mercy South, & 20 minutes from Downtown St. Louis.