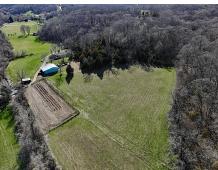

#### PROPERTY DESCRIPTION:

Due to the passing of our father, we have decided to sell the farm that has been in our family since the 1850's at an internet-only auction. Seller: Peter W. Kriete Trust

These 62.31 gently rolling surveyed acres has been in the Kriete family since the 1850's. This is one of the LAST big tracts of land left in the Arnold area. This secluded gem consists of 25± acres of fertile hay/pasture/bottom ground with the balance in mature hardwood timber and open areas. A live creek cuts through the middle of the property with 2 large established and fenced garden areas. The 1,700 square foot ranch home offers entertaining space with a dining room, living room and family room. It includes 3 bedrooms and 1.5 bathrooms. There is a 2-car tuck under garage in the lower level. Also located on the farm is a nice metal barn, loafing shed, the original farmhouse and barns, deep well, updated septic lines, updated AC, and propane gas tank.