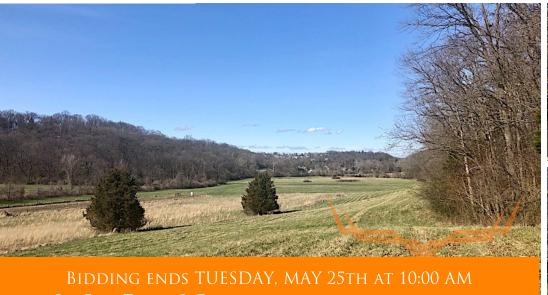

#### PROPERTY DESCRIPTION:

Due to the passing of our father, we have decided to sell the farm that has been in our family since the 1850's at an internet-only auction. Seller: Peter W. Kriete Trust

These 62.31 gently rolling surveyed acres has been in the Kriete family since the 1850's. This is one of the LAST big tracts of land left in the Arnold area. This secluded gem consists of 25± acres of fertile hay/pasture/bottom ground with the balance in mature hardwood timber and open areas. A live creek cuts through the middle of the property with 2 large established and fenced garden areas. The 1,700 square foot ranch home offers entertaining space with a dining room, living room and family room. It includes 3 bedrooms and 1.5 bathrooms. There is a 2-car tuck under garage in the lower level. Also located on the farm is a nice metal barn, loafing shed, the original farmhouse and barns, deep well, updated septic lines, updated AC, and propane gas tank.

This is truly an amazing urban hunting and recreational tract that is 5 minutes from the Arnold Rec Center, major shopping amenities, and only 20 minutes to downtown St. Louis. Trophy deer and turkey hunting, creek walking, 4-wheeler & dirt bike riding, shoot firearms, hiking, foraging, horses, boutique farming, cattle, etc. The opportunities of this farm are endless. NO RE-STRICTIONS. Prepper's Paradise. No need to drive an hour or two for recreational fun when you have a tract like this in the St. Louis metro area. Don't let this Urban Recreational Hunting Living piece of property pass you by. Located 5 minutes from Arnold, 10 minutes from Fenton, 15 minutes from Mercy South, & 20 minutes from Downtown St. Louis.