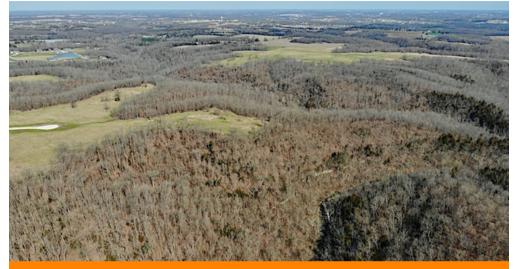

## **PROPERTY DESCRIPTION:**

Open house Saturday, May 8, 2021, 9 AM to 11 AM

This beautiful 216.34 flat to gently rolling surveyed parcel is conveniently located two miles south of Fulton, MO just off highway C. The land consists primarily of open grass meadows, timber, and creeks - wildlife abounds. The property currently has rural water to all parcels and will have underground electric and internet fiber conduit installed by Callaway Electric. Each tract can be accessed by Rockhouse Creek Road and is subject to a shared road maintenance agreement. The property is a short 23 miles to Jefferson City and 27 miles to Columbia. Each tract does have certain covenants and/or restrictions.