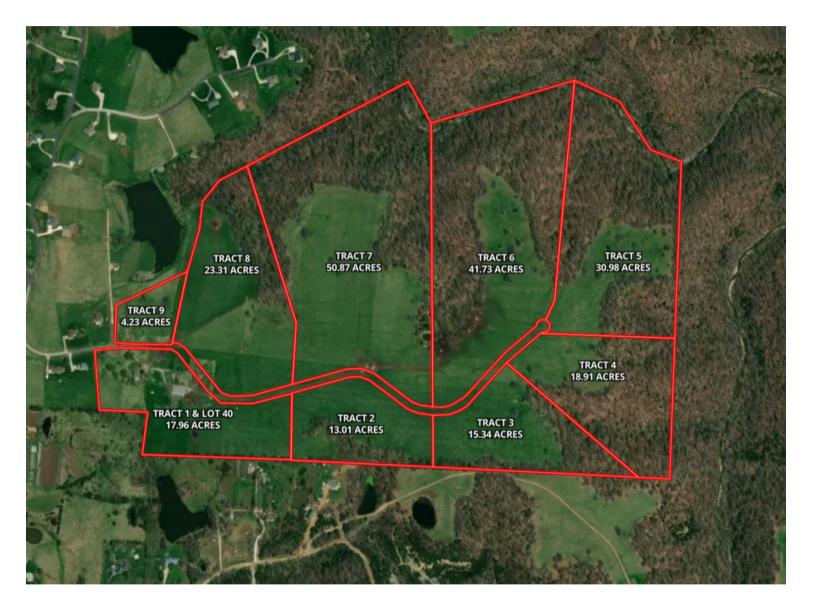

ACRES: 216.34 **COUNTY:** Callaway

## **PROPERTY DESCRIPTION:**

Open house Saturday, May 8, 2021, 9 AM to 11 AM

This beautiful 216.34 flat to gently rolling surveyed parcel is conveniently located two miles south of Fulton, MO just off highway C. The land consists primarily of open grass meadows, timber, and creeks - wildlife abounds. The property currently has rural water to all parcels and will have underground electric and internet fiber conduit installed by Callaway Electric. Each tract can be accessed by Rockhouse Creek Road and is subject to a shared road maintenance agreement. The property is a short 23 miles to Jefferson City and 27 miles to Columbia. Each tract does have certain covenants and/or restrictions.

Tract 1 & Lot 40 – 17.96 surveyed acres includes a deep well, rural water, sewer, cattle barn, and a two-car garage. This tract (Lot 40 only) is part of the Master Key subdivision and is subject to the subdivision Restrictive Covenants. The current annual HOA fee of \$800 gives access to all the Master Key amenities including sewer hookup. The balance of tract 1 is not subject to the Master Key covenants but is subject to the same covenants as the other eight parcels.

Tracts 2 through 9 – have the option (not required) to join the Master Key Homeowners Association giving access to all the HOA amenities. Membership would be subject to the prevailing annual HOA fee. For more information on Master Key, visit masterkeyplace.com