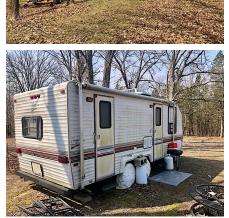

These 114.73 gently rolling to rolling surveyed acres are conveniently located 11 miles south of Williamsburg and an easy 1-hour drive from Wentzville. This recreational paradise features ATV/walking trails, food plots, camper, storage container, mature hardwoods, deer, turkey, and other small game. If you're looking for a turn-key hunting and recreational farm be sure to give this Callaway County farm a good look. Setup a private showing today!