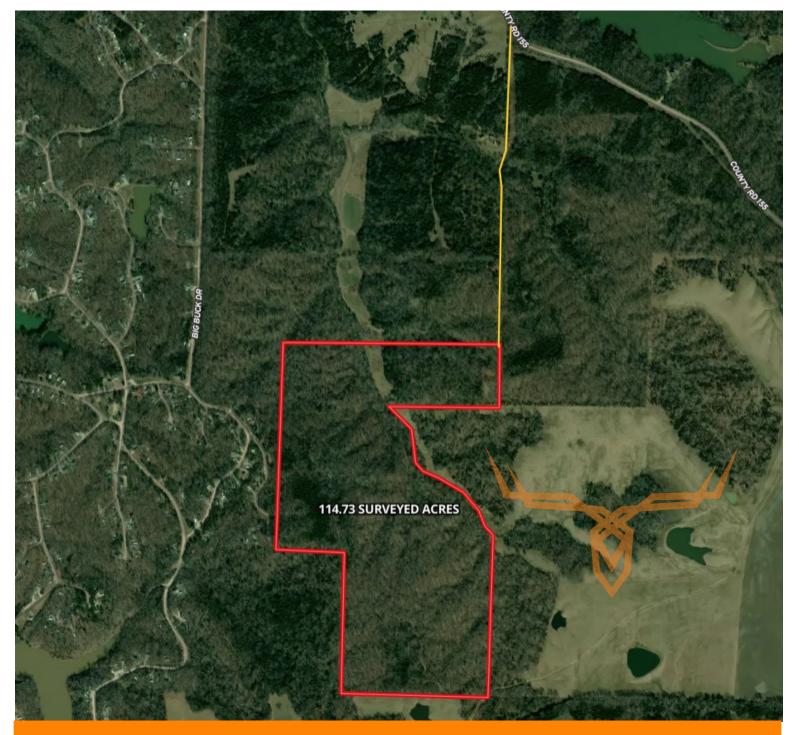

**ACRES:** 114.73 **COUNTY:** Callaway

These 114.73 gently rolling to rolling surveyed acres are conveniently located 11 miles south of Williamsburg and an easy 1-hour drive from Wentzville. This recreational paradise features ATV/walking trails, food plots, camper, storage container, mature hardwoods, deer, turkey, and other small game. If you're looking for a turn-key hunting and recreational farm be sure to give this Callaway County farm a good look. Setup a private showing today!