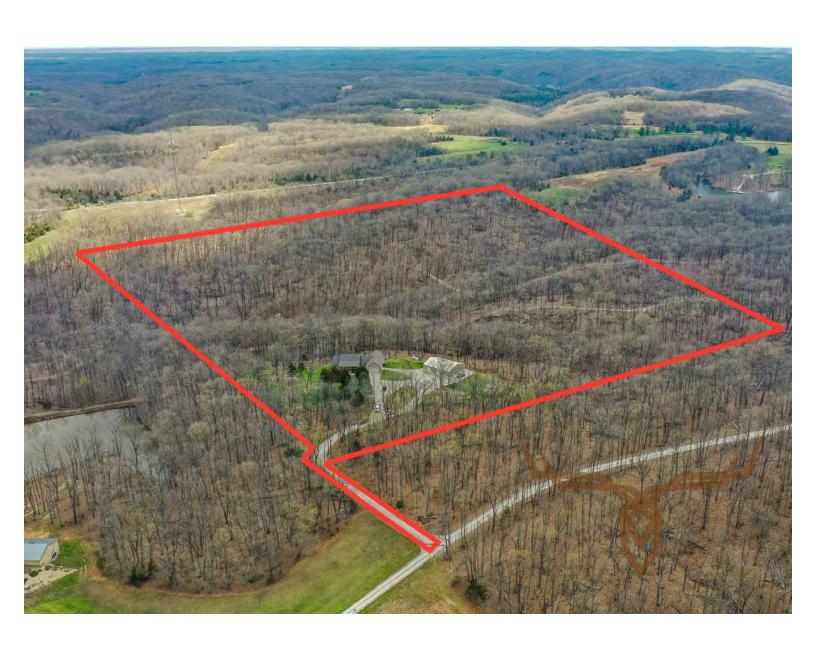

### ACRES: 40 COUNTY: Warren

Extraordinary ranch home on  $40\pm$  flat to gently rolling wooded acres located at 31185 Peaceful Ridge Lane, Jonesburg, MO 63351. Home is like new, approximately 5 years old, and of the highest quality. 5 bedrooms, 2 offices, finished walk-out lower level. Heated and insulated 2 -car garage. Heated  $40 \times 60$  machine shed with concrete floor. Like new Hot Tub! Great hunting and recreation with ATV trails. A place to build the lake you have always wanted. 10 minutes from I-70.