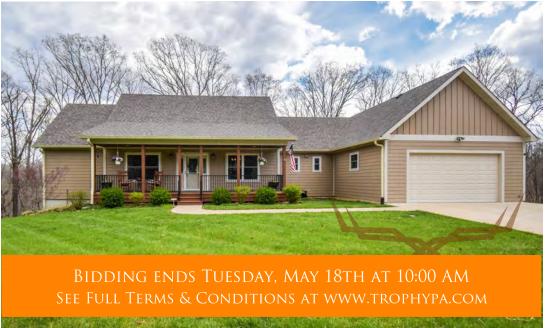

#### PROPERTY DESCRIPTION:

Due to the dissolution of our marriage will be selling our custom-built home, machine shed, and acreage at an Internet-Only Auction. Sellers: Steve Angelo and Cheryl Angelo

Bidding Ends May 18<sup>th</sup> 10am - Opening Bid \$500,000.00. Open House Sunday, April 18th 12 PM (Noon) to 2 PM & Saturday, April 24th 12 PM (Noon) to 2 PM.

Extraordinary ranch home on  $40\pm$  flat to gently rolling wooded acres located at 31185 Peaceful Ridge Lane, Jonesburg, MO 63351. Home is like new, approximately 5 years old, and of the highest quality. 5 bedrooms, 2 offices, finished walk-out lower level. Heated and insulated 2 -car garage. Heated  $40 \times 60$  machine shed with concrete floor. Like new Hot Tub! Great hunting and recreation with ATV trails. A place to build the lake you have always wanted. 10 minutes from I-70.