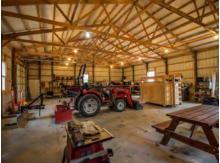

Extraordinary ranch home on  $40\pm$  flat to gently rolling wooded acres located at 31185 Peaceful Ridge Lane, Jonesburg, MO 63351. Home is like new, approximately 5 years old, and of the highest quality. 5 bedrooms, 2 offices, finished walk-out lower level. Heated and insulated 2 -car garage. Heated  $40 \times 60$  machine shed with concrete floor. Like new Hot Tub! Great hunting and recreation with ATV trails. A place to build the lake you have always wanted. 10 minutes from I-70.