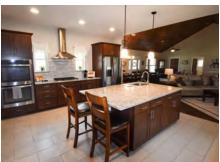

Extraordinary ranch home on  $40\pm$  flat to gently rolling wooded acres located at 31185 Peaceful Ridge Lane, Jonesburg, MO 63351. Home is like new, approximately 5 years old, and of the highest quality. 5 bedrooms, 2 offices, finished walk-out lower level. Heated and insulated 2 -car garage. Heated  $40 \times 60$  machine shed with concrete floor. Like new Hot Tub! Great hunting and recreation with ATV trails. A place to build the lake you have always wanted. 10 minutes from I-70.