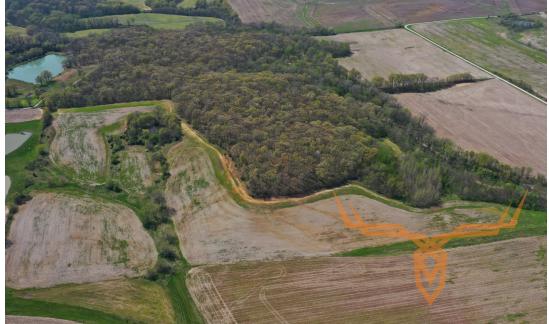

#### **PROPERTY DESCRIPTION:**

This extremely secluded 54± acres of income producing recreational ground in Shelby County Missouri is nestled in one of the best areas Northern Missouri has to offer. The 3 most important things you need to have while growing and holding wildlife are cover, water, and food. This property has all of that and much more. The property currently has 21± acres of tillable ground that helps provide food and nourishment to the surrounding wildlife as well as provide a healthy return on investment for the investor or hunter alike. If you are looking to grow those large North Missouri whitetails, then look at some of the trail camera history on this tract. There is a food plot on the north side of the property that has a new custom box blind to provide cover to hunters on those morning and evening sits. There is an abundance of trees and cover to help hide those north Missouri turkeys and other small game. The activity on the entire property is active to say the least. The property allows for the wildlife to roam around in seclusion as there is an abundance of hardwoods and thickets for them to hide. There is both cover and more crop ground surrounding this property in every direction leaving this place right in the middle which makes for a highly active property during early, middle, and late season hunts. The drone photos do not even come close to showing the amazing views this property has to offer. It is perfect for someone looking to add to their portfolio or someone looking for their forever property. It truly is a once in a lifetime property.