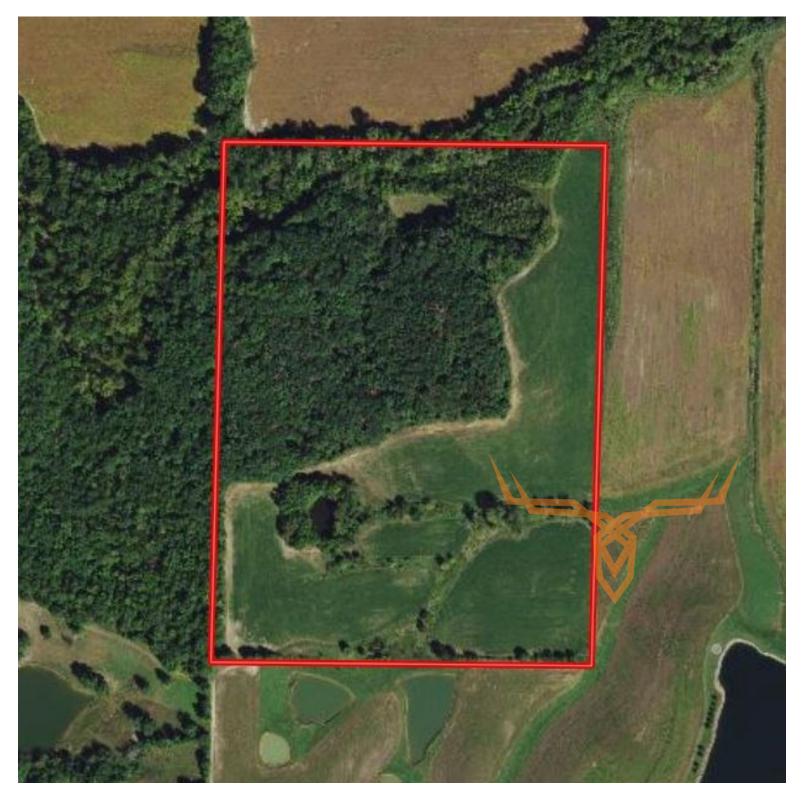

### **PROPERTY HIGHLIGHTS:**

- 54± Acres
- 21± Acres tillable ground
- \$125/ac cash rent/yr
- New Custom box blind
- Multiple stand & hunt sites/opportunities
- All mineral rights will convey
- Amazing views

#### **PROPERTY DESCRIPTION:**

This extremely secluded 54± acres of income producing recreational ground in Shelby County Missouri is nestled in one of the best areas Northern Missouri has to offer. The 3 most important things you need to have while growing and holding wildlife are cover, water, and food. This property has all of that and much more. The property currently has 21± acres of tillable ground that helps provide food and nourishment to the surrounding wildlife as well as provide a healthy return on investment for the investor or hunter alike. If you are looking to grow those large North Missouri whitetails, then look at some of the trail camera history on this tract. There is a food plot on the north side of the property that has a new custom box blind to provide cover to hunters on those morning and evening sits. There is an abundance of trees and cover to help hide those north Missouri turkeys and other small game. The activity on the entire property is active to say the least. The property allows for the wildlife to roam around in seclusion as there is an abundance of hardwoods and thickets for them to hide. There is both cover and more crop ground surrounding this property in every direction leaving this place right in the middle which makes for a highly active property during early, middle, and late season hunts. The drone photos do not even come close to showing the amazing views this property has to offer. It is perfect for someone looking to add to their portfolio or someone looking for their forever property. It truly is a once in a lifetime property.