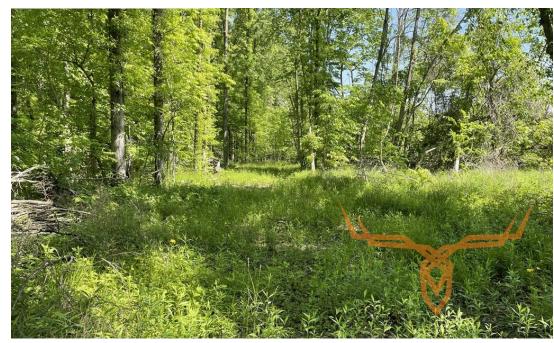

### **PROPERTY HIGHLIGHTS:**

- 20± Acres
- Mature Timber
- Deer and Turkey Hunting
- Select Timber Harvest could return \$15,000 or more

#### **PROPERTY DESCRIPTION:**

If you are looking for a small tract of mature timber in Clinton County do not pass this up. This 20± acre tract has some of the largest trees on it I have seen in a long time! There is also plenty of deer and turkey sign throughout to let you know that both are regulars through there.