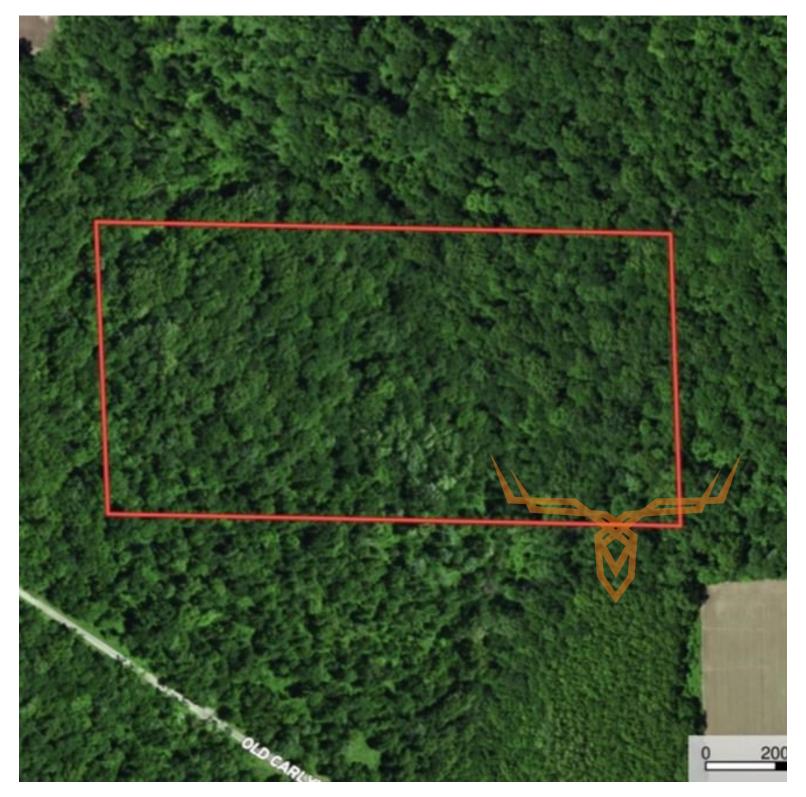

# **Clinton County**

www.TrophyPA.com • (855) 573-5263 • leads@trophypa.com

**PROPERTY ADDRESS:** 00 Old Carlyle Road Germantown, IL 62245

### **PROPERTY HIGHLIGHTS:**

- 20± Acres
- Mature Timber
- Deer and Turkey Hunting
- Select Timber Harvest could return \$15,000 or more

PRICE: \$72,250 **ACRES: 20 COUNTY:** Clinton

**PRESENTED BY:** 