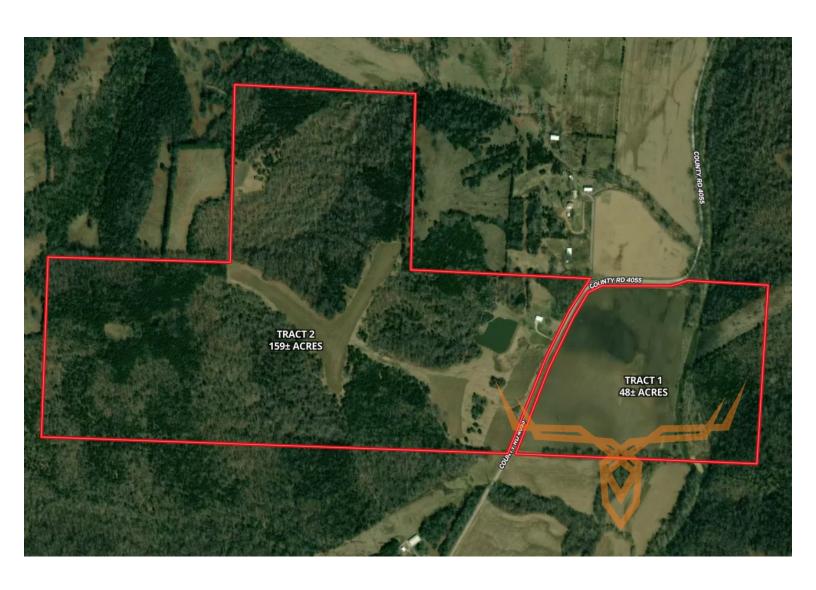

#### PROPERTY DESCRIPTION:

Open House Friday, June 4th 4 PM to 6 PM and Saturday, June 5th 9 AM to 11 AM.

Bidding ends Wednesday, June 16th at 10 AM.

These 207± flat to rolling acres in Callaway County, MO are conveniently located on County Road 4055 just 1-mile east Highway D and an easy 56-mile drive west of Wentzville and 50-miles east of Columbia. The Farm Service Agency figures 39 acres of cropland with the balance in woods and other. This is a great hunting and recreation farm that is selling in two tracts.

Tract 1: 48± flat to gently rolling acres with approximately 29± acres of cropland. The balance of the land is woods and Tavern Creek. This is a fantastic recreation tract with income from the tillable acres. There is a current farm tenant for the 2021 crop year with a 1/3-2/3 agreement. The buyer will receive the owners 1/3 of the income for this year.

Tract 2: 159± gently rolling to rolling acres with approximately 10± acres of cropland. A great 30x50 pole barn with 30x30 finished living quarters. The building has well water, electricity with 220 service, heating and air condition, and access to fiber-optic if wanted. Nice pond stocked with catfish, bluegill, and bass. There are well-maintained ATV trails throughout the farm making it very easy to navigate to and from your deer stands. This tract has had TSI (Timber Stand Improvement) work in 3 different locations. More information on the TSI is posted on the website in a pdf format for your review. There is a current farm tenant for the 2021 crop year with a 1/3-2/3 agreement. The buyer will receive the owners 1/3 of the income for this year.