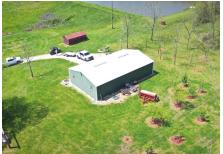

Tract 2: 159± gently rolling to rolling acres with approximately 10± acres of cropland. A great 30x50 pole barn with 30x30 finished living quarters. The building has well water, electricity with 220 service, heating and air condition, and access to fiber-optic if wanted. Nice pond stocked with catfish, bluegill, and bass. There are well-maintained ATV trails throughout the farm making it very easy to navigate to and from your deer stands. This tract has had TSI (Timber Stand Improvement) work in 3 different locations. More information on the TSI is posted on the website in a pdf format for your review. There is a current farm tenant for the 2021 crop year with a 1/3-2/3 agreement. The buyer will receive the owners 1/3 of the income for this year.