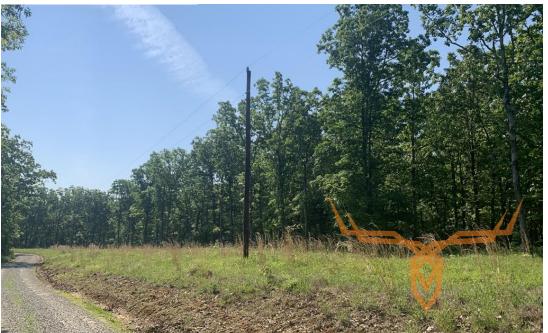

### **PROPERTY HIGHLIGHTS:**

- Established road to interior of property
- Small Cabin
- Beautiful Marketable Timber
- Wet Weather Creek

Electric at road

### PROPERTY DESCRIPTION:

30+ Acre all timber recreational building tract located off County Road 9206 in NE Madison County. This tract is ready for the home & outbuilding of your dreams. It currently has a small cabin – perfect for camping and recreational fun. The road to the cabin is established as well. Beautiful mature marketable timber, wet weather creek, & a couple pond locations. Excellent deer and turkey hunting, various other critters to hunt, foraging, hiking, four-wheeler riding, & overall family fun. The tract lays very well and is perfect for building. NO RESTRICTIONS. Electric at road. Less than 20 minutes to Fredericktown, MO, 25 minutes to Farmington, MO, and 1.5 hours from Hwy 55 & 270 in South St. Louis County.