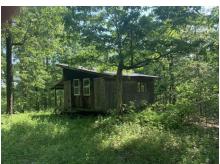

### **PROPERTY HIGHLIGHTS:**

- Established road to interior of property
- Small Cabin
- Beautiful Marketable Timber
- Wet Weather Creek

Electric at road

### PROPERTY DESCRIPTION:

30+ Acre all timber recreational building tract located off County Road 9206 in NE Madison County. This tract is ready for the home & outbuilding of your dreams. It currently has a small cabin – perfect for camping and recreational fun. The road to the cabin is established as well. Beautiful mature marketable timber, wet weather creek, & a couple pond locations. Excellent deer and turkey hunting, various other critters to hunt, foraging, hiking, four-wheeler riding, & overall family fun. The tract lays very well and is perfect for building. NO RESTRICTIONS. Electric at road. Less than 20 minutes to Fredericktown, MO, 25 minutes to Farmington, MO, and 1.5 hours from Hwy 55 & 270 in South St. Louis County.