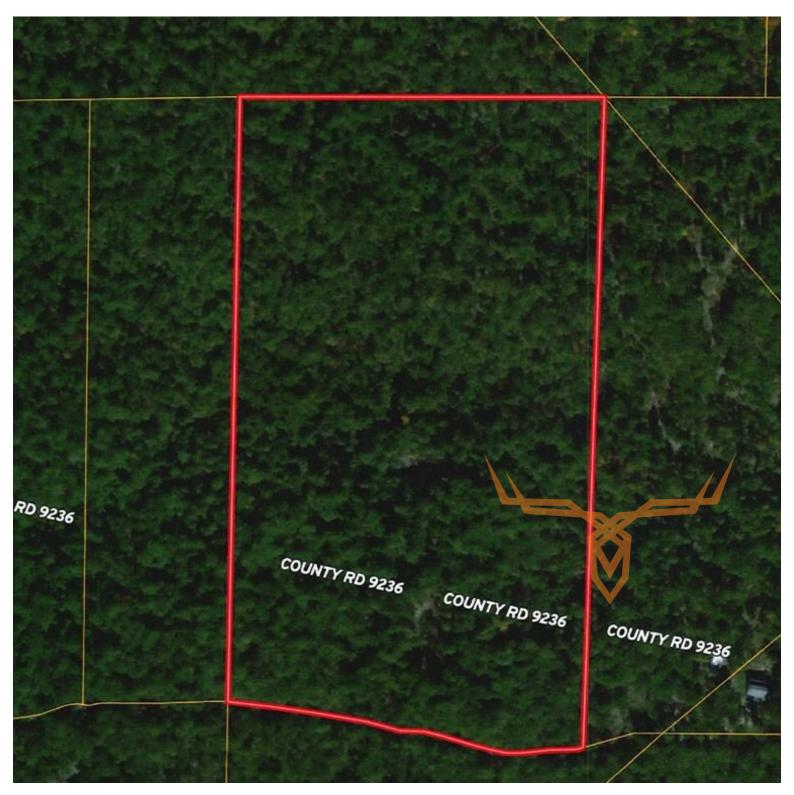

### 30.41± Acre Recreational Ground Near Fredericktown for Sale - Madison County

www.TrophyPA.com • (855) 573-5263 • leads@trophypa.com

PRICE: \$89,750 ACRES: 30.41

**COUNTY:** Madison

**PROPERTY ADDRESS:**00 County Road 9236
Fredericktown, MO 63645

### PROPERTY DESCRIPTION:

30+ Acre all timber recreational building tract located off County Road 9206 in NE Madison County. This tract is ready for the home & outbuilding of your dreams. It currently has a small cabin – perfect for camping and recreational fun. The road to the cabin is established as well. Beautiful mature marketable timber, wet weather creek, & a couple pond locations. Excellent deer and turkey hunting, various other critters to hunt, foraging, hiking, four-wheeler riding, & overall family fun. The tract lays very well and is perfect for building. NO RESTRICTIONS. Electric at road. Less than 20 minutes to Fredericktown, MO, 25 minutes to Farmington, MO, and 1.5 hours from Hwy 55 & 270 in South St. Louis County.