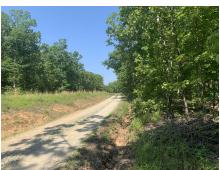

### **PROPERTY HIGHLIGHTS:**

- Established road to interior of property
- Small Cabin
- Beautiful Marketable Timber
- Wet Weather Creek

Electric at road

### PROPERTY DESCRIPTION:

30+ Acre all timber recreational building tract located off County Road 9206 in NE Madison County. This tract is ready for the home & outbuilding of your dreams. It currently has a small cabin – perfect for camping and recreational fun. The road to the cabin is established as well. Beautiful mature marketable timber, wet weather creek, & a couple pond locations. Excellent deer and turkey hunting, various other critters to hunt, foraging, hiking, four-wheeler riding, & overall family fun. The tract lays very well and is perfect for building. NO RESTRICTIONS. Electric at road. Less than 20 minutes to Fredericktown, MO, 25 minutes to Farmington, MO, and 1.5 hours from Hwy 55 & 270 in South St. Louis County.