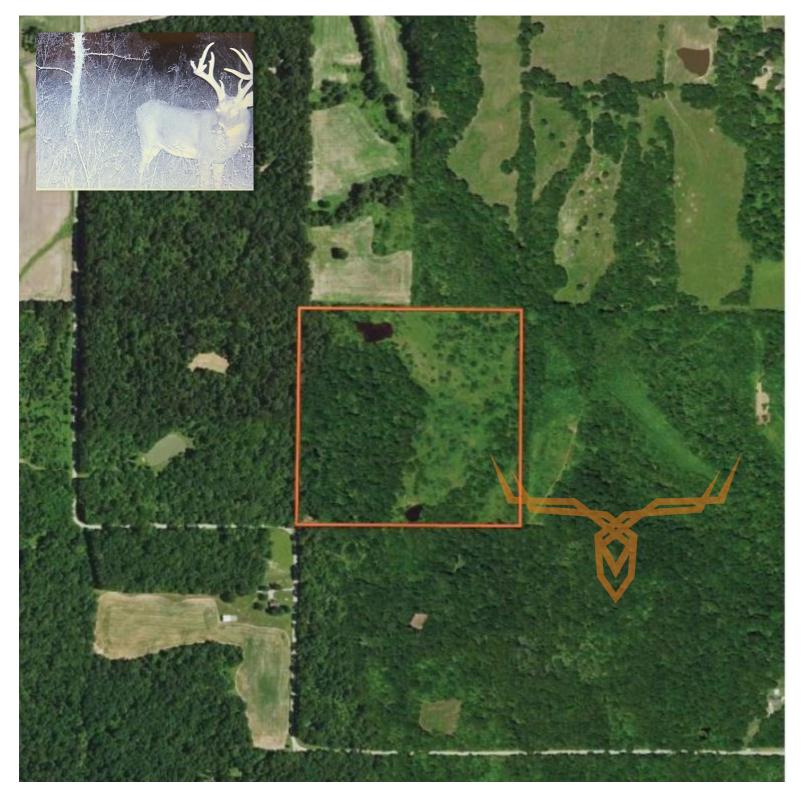

## **PROPERTY DESCRIPTION:**

This is a great all around 40± acre tract. A camper is on the property and can convey with the sale or the Sellers will take it with them. The Sellers have cleared a great area on the SW corner of the property that would be perfect for a home or cabin and electric is not far away. A great trail system has been established around the entire perimeter for access and there are 3 established food plots and 2 ponds. The property has a great mix of mature timber and thick, overgrown fields for bedding.

3 food plots

Mature timber

PRICE: \$140,000 ACRES: 40 COUNTY: Hailton

**PRESENTED BY:** 