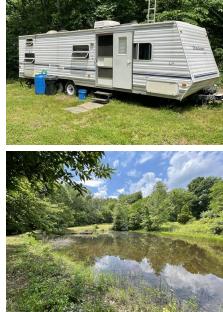

## **PROPERTY HIGHLIGHTS:**

- 40± Acres
- Camper
- Great home sites
- 2 ponds

## **PROPERTY DESCRIPTION:**

This is a great all around 40± acre tract. A camper is on the property and can convey with the sale or the Sellers will take it with them. The Sellers have cleared a great area on the SW corner of the property that would be perfect for a home or cabin and electric is not far away. A great trail system has been established around the entire perimeter for access and there are 3 established food plots and 2 ponds. The property has a great mix of mature timber and thick, overgrown fields for bedding.