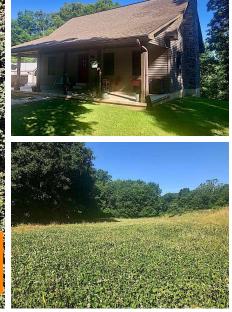

#### Open House Thursday, July 8th 5PM-7PM and Tuesday, July 20th 5PM- 7PM.

Nestled in the hills of Pike County, Missouri near Bowling Green is this beautiful 3-bedroom, 3bathroom home on a partially finished walkout basement situated on 92± total acres being offered in 2 tracts. Along with the 2,600 sq. ft. home, there is a 30x48 detached garage with a portion having a concrete floor and insulation making for a nice shop and work space. This property has been managed for trophy deer hunting since 2013. There are food plots and shooting houses already in place. There is also a great 2+ acre lake site next to the house that has already been approved by a geologist to have your own custom lake built. The property is just 1.5 miles off Highway 61 and only 45 minutes from Wentzville. Turnkey properties like this that are convenient to the surrounding cities do not hit the market very often! Please make plans to attend the open house and view this great home and acreage.