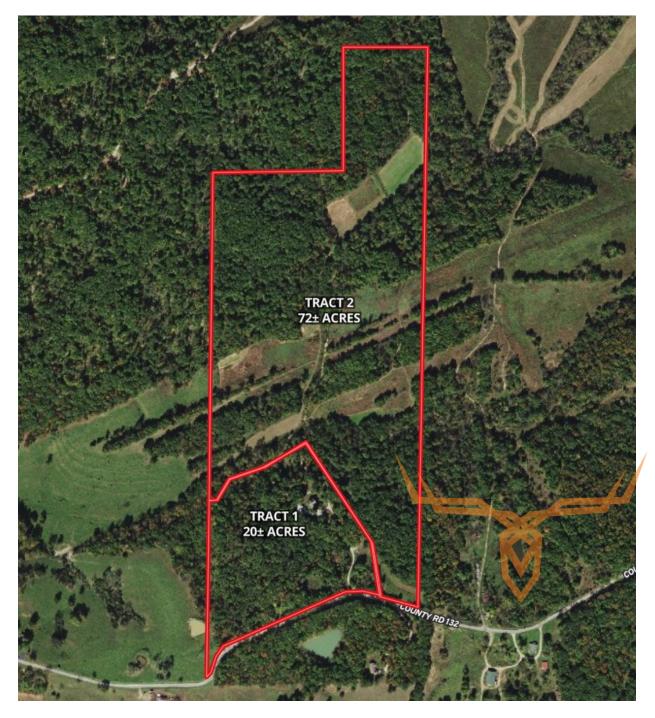

<u>**Tract 1**</u>: 20± gently rolling acres with 3-bedroom, 3-bathroom with walkout basement home, 30x48 detached garage, and mature hardwoods.

<u>Tract 2</u>: 72± gently rolling acres of mature hardwoods and food plots. Ideal hunting and recreational tract of land with nice building locations.