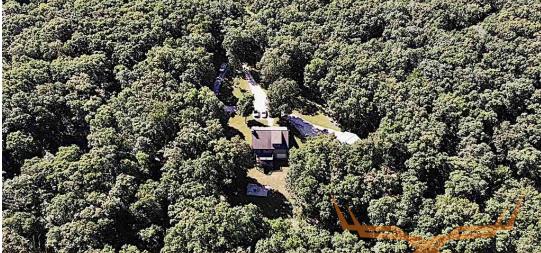

#### Open House Thursday, July 8th 5PM-7PM and Tuesday, July 20th 5PM- 7PM.

Nestled in the hills of Pike County, Missouri near Bowling Green is this beautiful 3-bedroom, 3bathroom home on a partially finished walkout basement situated on 92± total acres being offered in 2 tracts. Along with the 2,600 sq. ft. home, there is a 30x48 detached garage with a portion having a concrete floor and insulation making for a nice shop and work space. This property has been managed for trophy deer hunting since 2013. There are food plots and shooting houses already in place. There is also a great 2+ acre lake site next to the house that has already been approved by a geologist to have your own custom lake built. The property is just 1.5 miles off Highway 61 and only 45 minutes from Wentzville. Turnkey properties like this that are convenient to the surrounding cities do not hit the market very often! Please make plans to attend the open house and view this great home and acreage.