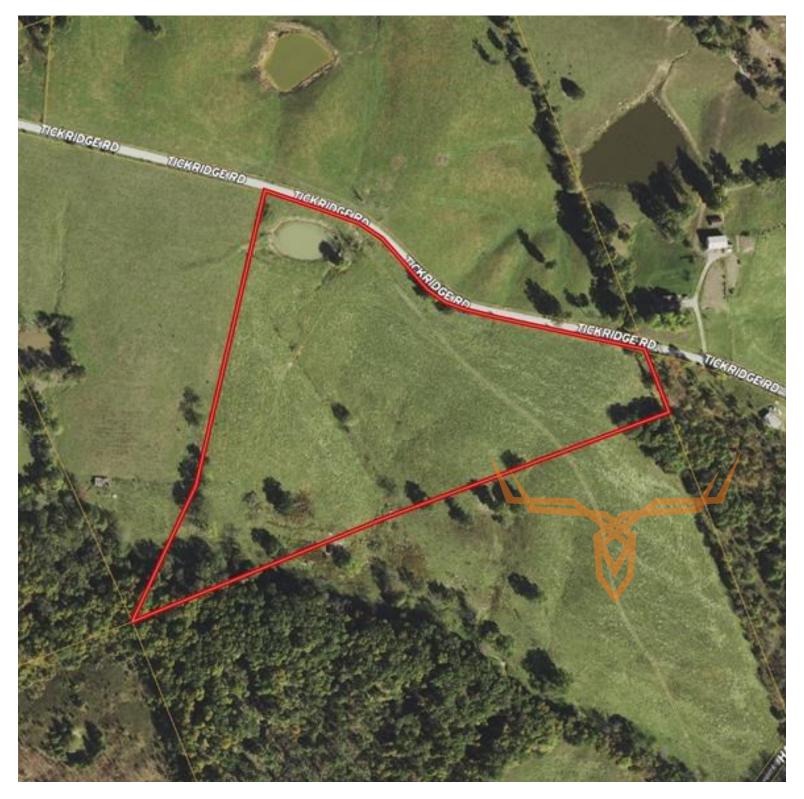

### **PROPERTY HIGHLIGHTS:**

- 20± Acres in Northern Lincoln County
- Located 2 miles from Hwy 61
- Great building site
- Pond
- Elsberry School District

#### **PROPERTY DESCRIPTION:**

20+/- acres located in Northern Lincoln County. This tract offers a great location just 2 miles off Hwy 61 in the Elsberry School District. Great building site, a pond and electric at road. Also, this property is mostly open and would be great for horses or a few cows. Sale is subject to a final survey.

PRICE: \$172,500 ACRES: 20 COUNTY: Lincoln