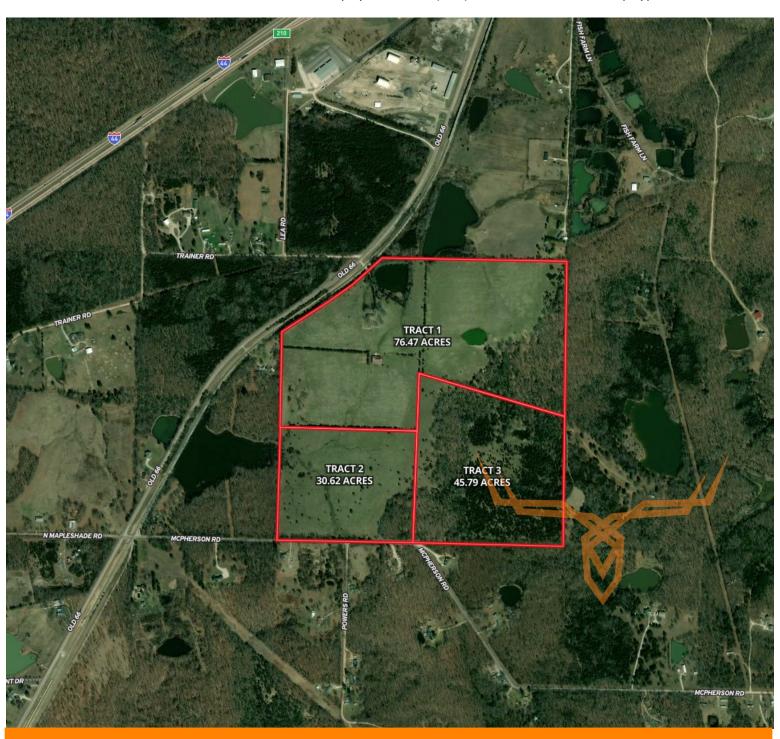

<u>Tract 1:</u> 76.47 flat to gently rolling acres with an older farm home, barn, beautiful larger pond and a smaller pond and improved pasture. Accessed from Old 66.

<u>Tract 2:</u> 30.62 flat to gently rolling acres of pasture and scattered trees. Great building tract. This tract is accessed from McPherson Road.

<u>Tract 3:</u> 45.79 flat to gently rolling acres of woods and cedars trees and small pond. Great hunting and recreation. This tract is accessed from McPherson Road.

PRESENTED BY: