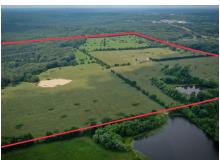

Bidding ends Wednesday, September 22nd at 10 AM.

These 152.88 flat to gently rolling acres consisting mostly of pasture and woods are conveniently located just outside Cuba, MO and less than a one hour from St. Louis. The farmstead is currently being used for cattle with approximately 110± acres of pasture and the balance in woods, ponds, barn, and an older farm home. Dad's Flying M Ranch is easily accessible from I44 and Old 66. If you're looking for good hunting, therapeutic recreation, and country living be sure to check this property out!

<u>Tract 1:</u> 76.47 flat to gently rolling acres with an older farm home, barn, beautiful larger pond and a smaller pond and improved pasture. Accessed from Old 66.

<u>Tract 2:</u> 30.62 flat to gently rolling acres of pasture and scattered trees. Great building tract. This tract is accessed from McPherson Road.

<u>Tract 3:</u> 45.79 flat to gently rolling acres of woods and cedars trees and small pond. Great hunting and recreation. This tract is accessed from McPherson Road.

PRESENTED BY: