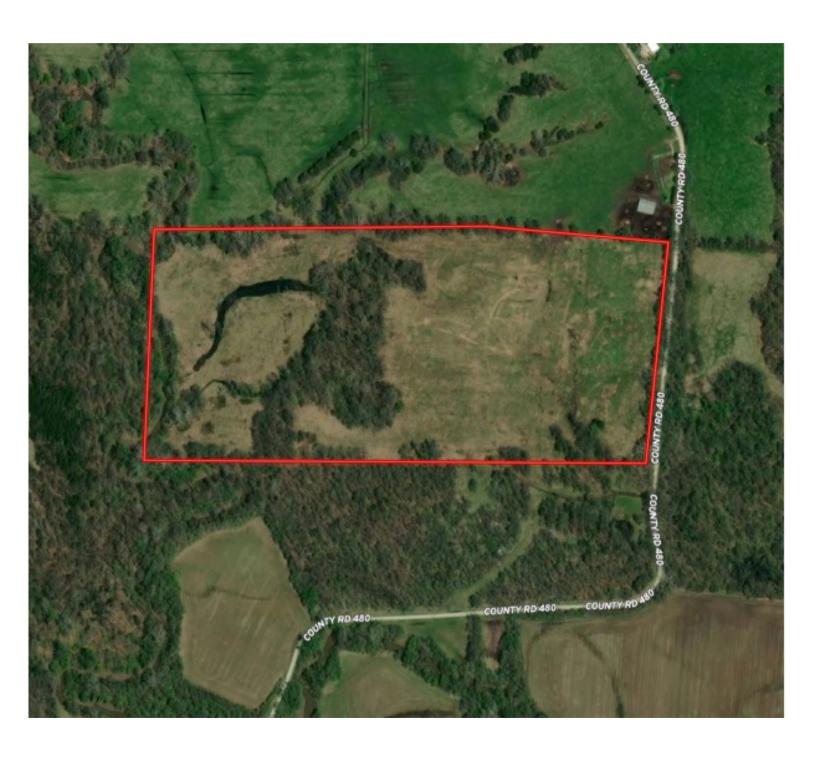

## **Callaway County** 39.4 acres Land For Sale

www.TrophyPA.com | (855) 573-5263 | leads@trophypa.com

**PROPERTY ADDRESS:** 00000 County Rd 480 Tebbetts, MO 65080

\$195,030 PRICE: **ACRES**: 39.4 **COUNTY:** Callaway

## **PROPERTY DESCRIPTION:**

Callaway County 39.4 acres for sale.

This property is located in Callaway County just off Hwy 94 in the South Callaway School district. The property is fenced with approximately 29 acres of pasture with the balance in woods. This farm is ready for you to build a home, runs some livestock, or use it for a wide range of recreational activities.