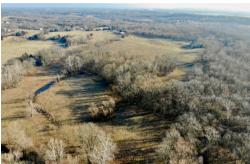

## **PROPERTY DESCRIPTION:**

Callaway County 39.4 acres for sale.

This property is located in Callaway County just off Hwy 94 in the South Callaway School district. The property is fenced with approximately 29 acres of pasture with the balance in woods. This farm is ready for you to build a home, runs some livestock, or use it for a wide range of recreational activities.