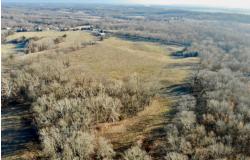

## **PROPERTY DESCRIPTION:**

Callaway County 39.4 acres for sale.

This property is located in Callaway County just off Hwy 94 in the South Callaway School district. The property is fenced with approximately 29 acres of pasture with the balance in woods. This farm is ready for you to build a home, runs some livestock, or use it for a wide range of recreational activities.