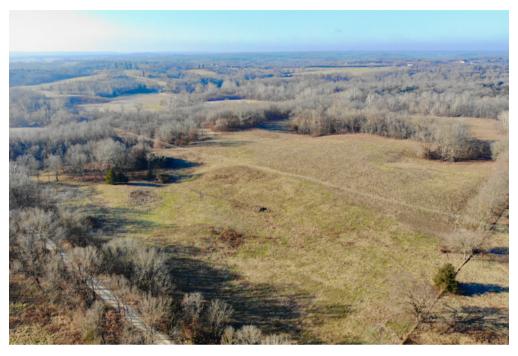

## **PROPERTY DESCRIPTION:**

Callaway County 39.4 acres for sale.

This property is located in Callaway County just off Hwy 94 in the South Callaway School district. The property is fenced with approximately 29 acres of pasture with the balance in woods. This farm is ready for you to build a home, runs some livestock, or use it for a wide range of recreational activities.