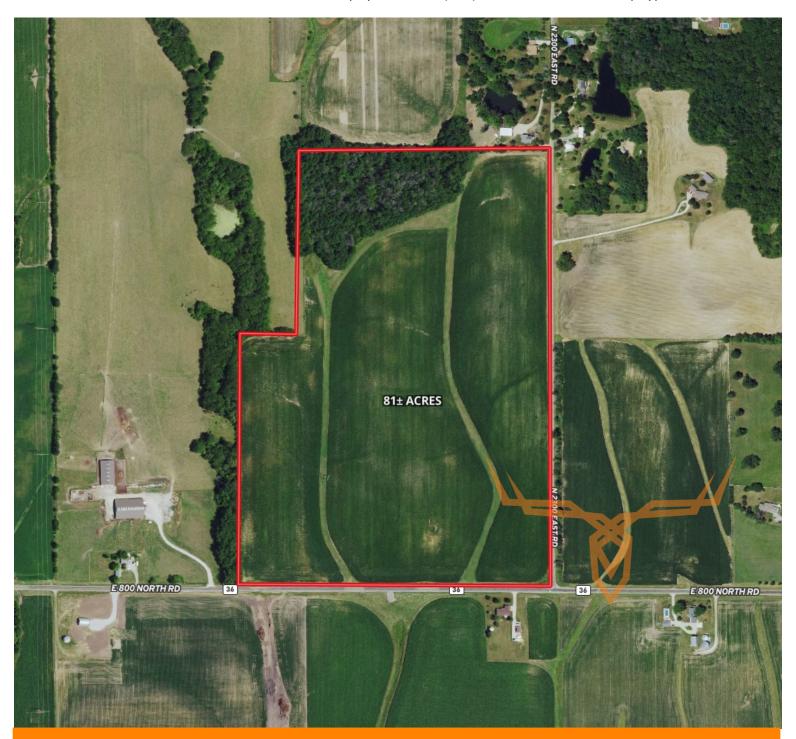

# ACRES: 81 COUNTY: McLean

#### **PROPERTY DESCRIPTION:**

After careful thought and due to several factors including family members not living in the area, the family has decided to sell our 81± acres that have been in our family since the late 1800's at an internet-only auction.

#### Wednesday, September 29, 2021 at 10:00 AM.

These 81± flat to gently rolling acres are conveniently located just east of Downs, IL on E 800 North Road. The Farm Service Agency figures 70 acres of highly productive cropland consisting mostly of Radford and Mayville silt loams with a 115 PI farm average. The balance of the land is in woods and waterways. The farm will sell free and clear of any tenants and leases for the 2022 crop year.