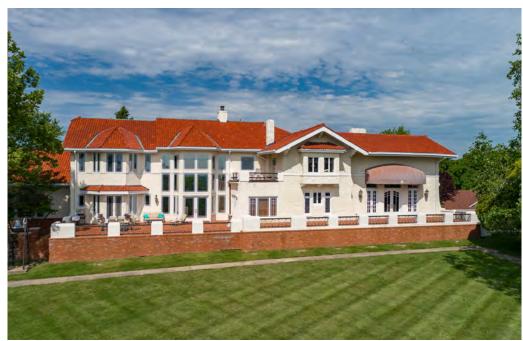

#### **PROPERTY DESCRIPTION**

The beautiful 13,740 sq. ft. mansion was originally built in 1915 and expanded in 1975. The large reception hall, great room, living room and dining room allow for entertaining on a grand scale. The terrace offers views of the beautiful grounds, pool and river and provides additional entertaining space. The home boasts plenty of private spaces as well, including six bedrooms, six full bathrooms, two half baths, and the housekeeper's quarters with an additional bedroom and full bath.

The craftsmanship and decorative detail throughout the mansion are stunning. The entire estate is fenced, and the gated entry is accessed from a paved highway. The concrete driveway meanders through majestic hardwood trees for nearly a mile before revealing the gorgeous main house. This property can be kept in its current state as a single home estate or offers a developer the opportunity to subdivide into multiple parcels. Located just 30 minutes from the Gateway Arch, this estate is selling via iAuction.