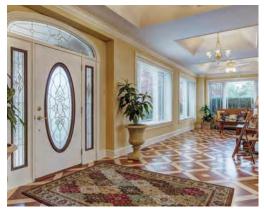

#### **PROPERTY DESCRIPTION**

The beautiful 13,740 sq. ft. mansion was originally built in 1915 and expanded in 1975. The large reception hall, great room, living room and dining room allow for entertaining on a grand scale. The terrace offers views of the beautiful grounds, pool and river and provides additional entertaining space. The home boasts plenty of private spaces as well, including six bedrooms, six full bathrooms, two half baths, and the housekeeper's quarters with an additional bedroom and full bath.

The craftsmanship and decorative detail throughout the mansion are stunning. The entire estate is fenced, and the gated entry is accessed from a paved highway. The concrete driveway meanders through majestic hardwood trees for nearly a mile before revealing the gorgeous main house. This property can be kept in its current state as a single home estate or offers a developer the opportunity to subdivide into multiple parcels. Located just 30 minutes from the Gateway Arch, this estate is selling via iAuction.