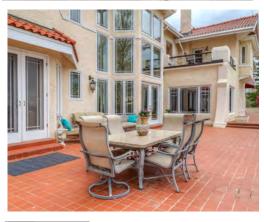

#### **PROPERTY DESCRIPTION**

The beautiful 13,740 sq. ft. mansion was originally built in 1915 and expanded in 1975. The large reception hall, great room, living room and dining room allow for entertaining on a grand scale. The terrace offers views of the beautiful grounds, pool and river and provides additional entertaining space. The home boasts plenty of private spaces as well, including six bedrooms, six full bathrooms, two half baths, and the housekeeper's quarters with an additional bedroom and full bath.