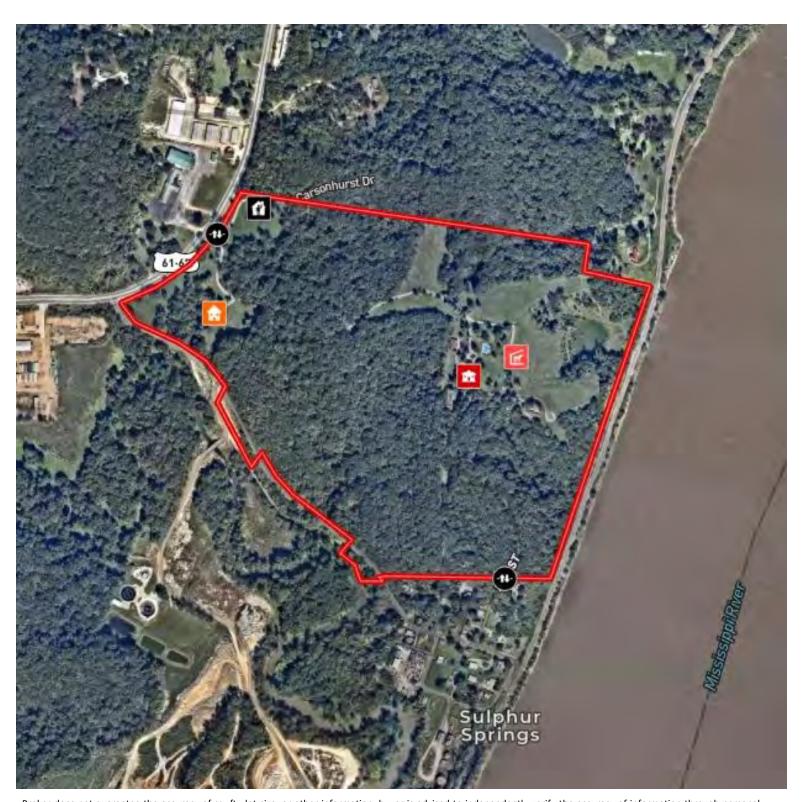

## Magnificent Estate on 121± Acres Overlooking the Mississippi River for Sale at iAuction

www.TrophyPA.com • (855) 573-5263 • leads@trophypa.com

ACRES: 121±

BIDDING ENDS WEDNESDAY, OCT.  $27^{TH}$  AT 10:00 AM SEE FULL TERMS & CONDITIONS AT WWW.TROPHYPA.COM

The craftsmanship and decorative detail throughout the mansion are stunning. The entire estate is fenced, and the gated entry is accessed from a paved highway. The concrete driveway meanders through majestic hardwood trees for nearly a mile before revealing the gorgeous main house. This property can be kept in its current state as a single home estate or offers a developer the opportunity to subdivide into multiple parcels. Located just 30 minutes from the Gateway Arch, this estate is selling via iAuction.