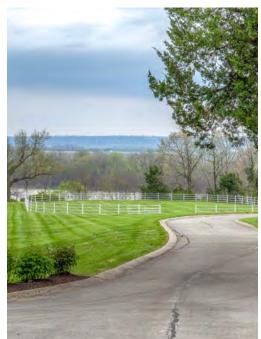

The property makes for an outstanding equestrian facility with a 12-stall barn and outdoor riding arena. Additional property improvements include a greenhouse, caretaker's cottage, 4-car attached garage and 12-car detached garage, saltwater pool and spa, gazebos, 2 ponds, tennis court and more.

The craftsmanship and decorative detail throughout the mansion are stunning. The entire estate is fenced, and the gated entry is accessed from a paved highway. The concrete driveway meanders through majestic hardwood trees for nearly a mile before revealing the gorgeous main house. This property can be kept in its current state as a single home estate or offers a developer the opportunity to subdivide into multiple parcels. Located just 30 minutes from the Gateway Arch, this estate is selling via iAuction.