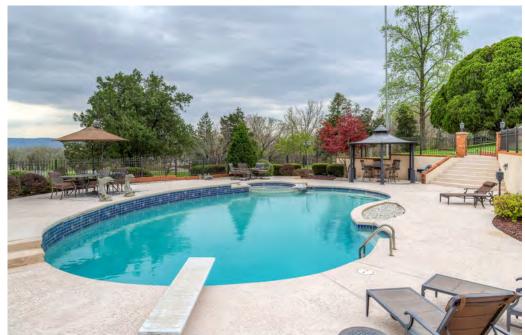

#### **PROPERTY DESCRIPTION**

The beautiful 13,740 sq. ft. mansion was originally built in 1915 and expanded in 1975. The large reception hall, great room, living room and dining room allow for entertaining on a grand scale. The terrace offers views of the beautiful grounds, pool and river and provides additional entertaining space. The home boasts plenty of private spaces as well, including six bedrooms, six full bathrooms, two half baths, and the housekeeper's quarters with an additional bedroom and full bath.

The property makes for an outstanding equestrian facility with a 12-stall barn and outdoor riding arena. Additional property improvements include a greenhouse, caretaker's cottage, 4-car attached garage and 12-car detached garage, saltwater pool and spa, gazebos, 2 ponds, tennis court and more.