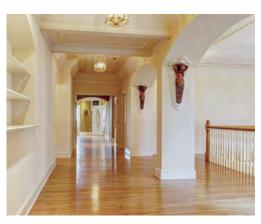

#### **PROPERTY DESCRIPTION**

The beautiful 13,740 sq. ft. mansion was originally built in 1915 and expanded in 1975. The large reception hall, great room, living room and dining room allow for entertaining on a grand scale. The terrace offers views of the beautiful grounds, pool and river and provides additional entertaining space. The home boasts plenty of private spaces as well, including six bedrooms, six full bathrooms, two half baths, and the housekeeper's quarters with an additional bedroom and full bath.

The craftsmanship and decorative detail throughout the mansion are stunning. The entire estate is fenced, and the gated entry is accessed from a paved highway. The concrete driveway meanders through majestic hardwood trees for nearly a mile before revealing the gorgeous main house. This property can be kept in its current state as a single home estate or offers a developer the opportunity to subdivide into multiple parcels. Located just 30 minutes from the Gateway Arch, this estate is selling via iAuction.