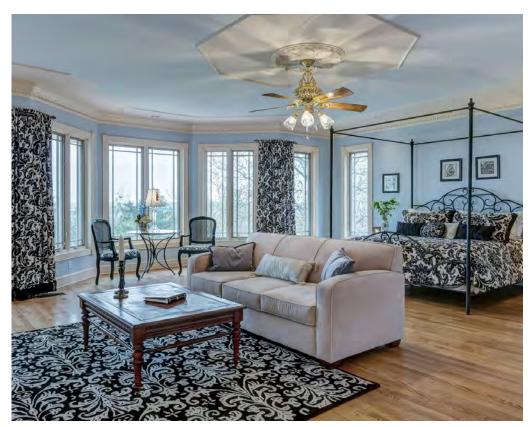

#### **PROPERTY DESCRIPTION**

The beautiful 13,740 sq. ft. mansion was originally built in 1915 and expanded in 1975. The large reception hall, great room, living room and dining room allow for entertaining on a grand scale. The terrace offers views of the beautiful grounds, pool and river and provides additional entertaining space. The home boasts plenty of private spaces as well, including six bedrooms, six full bathrooms, two half baths, and the housekeeper's quarters with an additional bedroom and full bath.