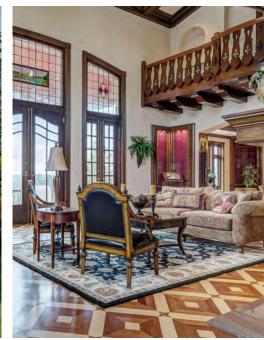

#### **PROPERTY DESCRIPTION**

The beautiful 13,740 sq. ft. mansion was originally built in 1915 and expanded in 1975. The large reception hall, great room, living room and dining room allow for entertaining on a grand scale. The terrace offers views of the beautiful grounds, pool and river and provides additional entertaining space. The home boasts plenty of private spaces as well, including six bedrooms, six full bathrooms, two half baths, and the housekeeper's quarters with an additional bedroom and full bath.

The craftsmanship and decorative detail throughout the mansion are stunning. The entire estate is fenced, and the gated entry is accessed from a paved highway. The concrete driveway meanders through majestic hardwood trees for nearly a mile before revealing the gorgeous main house. This property can be kept in its current state as a single home estate or offers a developer the opportunity to subdivide into multiple parcels. Located just 30 minutes from the Gateway Arch, this estate is selling via iAuction.