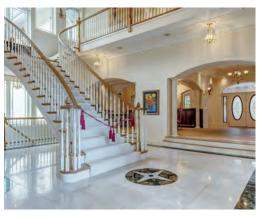

#### **PROPERTY DESCRIPTION**

The beautiful 13,740 sq. ft. mansion was originally built in 1915 and expanded in 1975. The large reception hall, great room, living room and dining room allow for entertaining on a grand scale. The terrace offers views of the beautiful grounds, pool and river and provides additional entertaining space. The home boasts plenty of private spaces as well, including six bedrooms, six full bathrooms, two half baths, and the housekeeper's quarters with an additional bedroom and full bath.

The craftsmanship and decorative detail throughout the mansion are stunning. The entire estate is fenced, and the gated entry is accessed from a paved highway. The concrete driveway meanders through majestic hardwood trees for nearly a mile before revealing the gorgeous main house. This property can be kept in its current state as a single home estate or offers a developer the opportunity to subdivide into multiple parcels. Located just 30 minutes from the Gateway Arch, this estate is selling via iAuction.